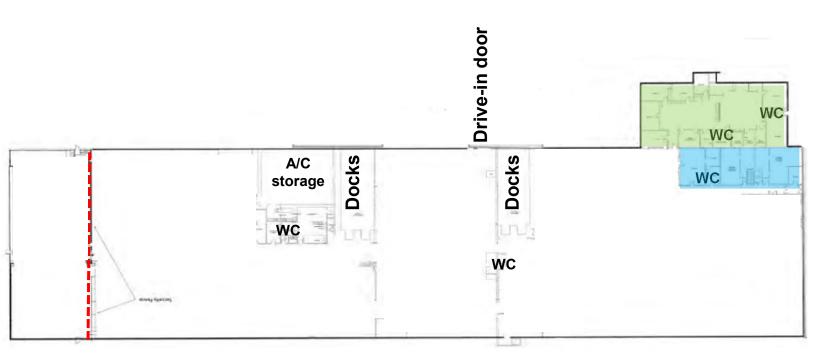

Jason Talanian 773.914.3200 jtalanian@glenwoodcr.com

**Building Size:** +/- 97,766 sf

Office: +/- 10,000 sf (excludes mezz. office)

Site Size: +/- 4.98 acres

Loading: 4 int. docks w/ levelers, 1 drive-in door

Zoning: I-2

RE Taxes: \$3.25 psf

Lease Rate: Subject to Offer

Comments: - Exposure on I-294

- 3k sf of A/C storage

- Interior security fencing with electric

gate in western warehouse area

- AIB Food Certification currently in place

<sup>\*</sup> Subject to IDOT easement through 2027, auto parking required to accommodate, and local zoning ordinance.

Jason Talanian 773.914.3200 jtalanian@glenwoodcr.com

- Single story office, ~5,500 sf
- 2–story office, ~2700 sf each floor (mezzanine not included in building sf)
- Security fence with electric slide gate