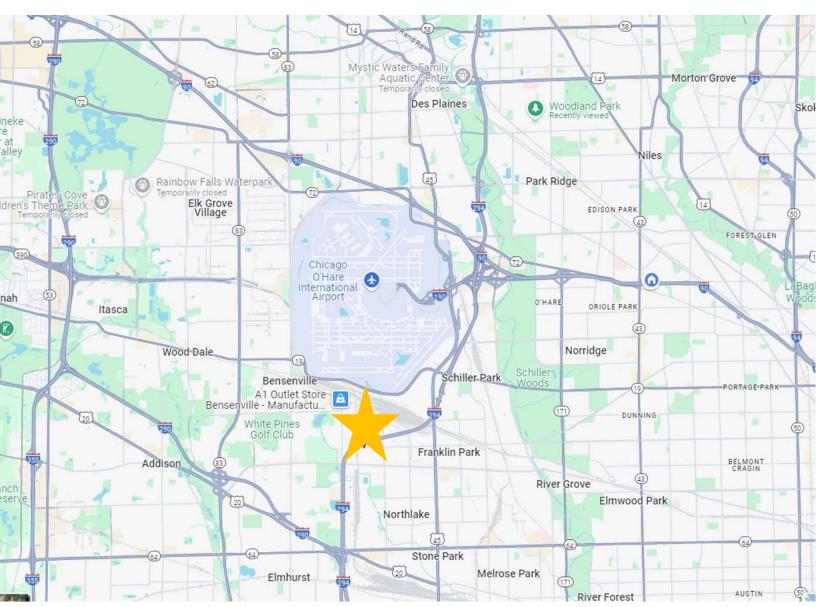

Jason Talanian 773.914.3200 jtalanian@glenwoodcr.com

Jason Talanian 773.914.3200 jtalanian@glenwoodcr.com

Jason Talanian 773.914.3200 jtalanian@glenwoodcr.com

Quick access to I-294, O'Hare, and Mannheim Rd.