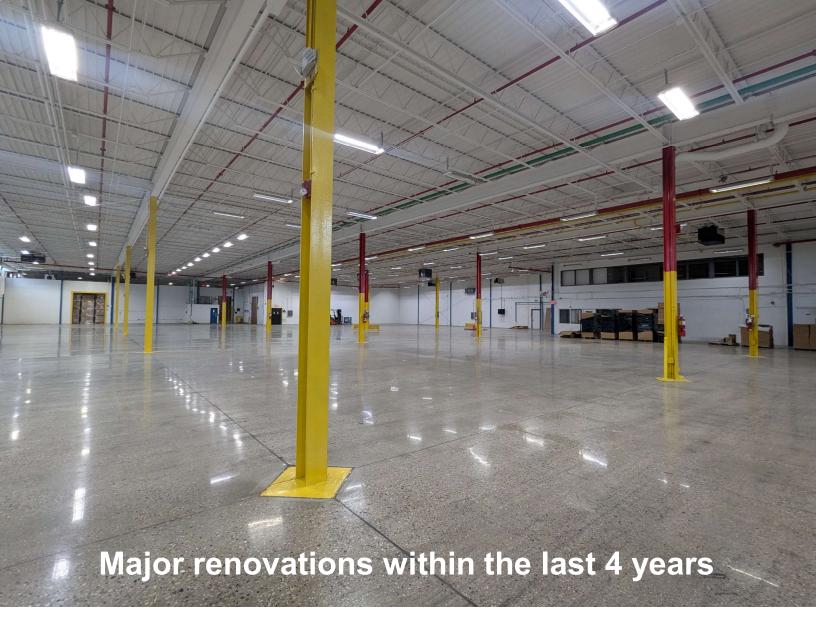

Power: 1200 amps @ 480V (single service)

Clear Height: 18' 6"

Column Spacing: 40 ft. x 30 ft.

Sprinkler: New wet system with fire pump in 2019

Auto Parking: 149 stalls

Trailer Parking Up to 39 stalls\*

Construction: Masonry