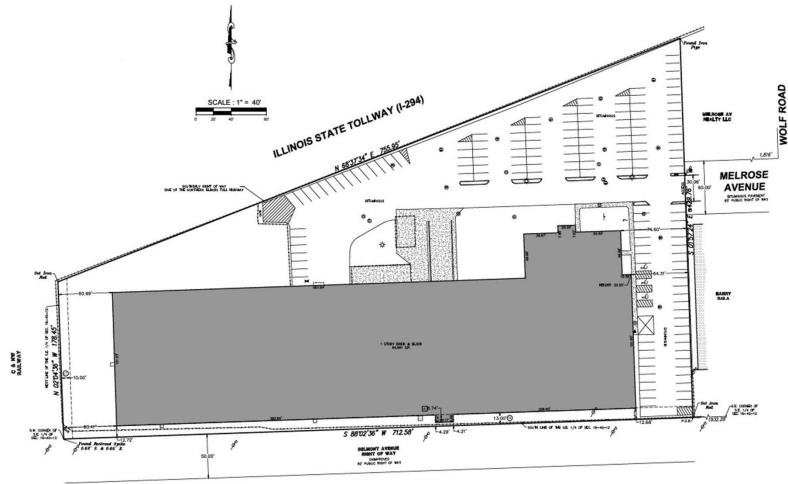

Jason Talanian 773.914.3200 jtalanian@glenwoodcr.com

**Building Size:** +/- 97,766 sf

Office: +/- 10,000 sf (excludes mezz. office)

Site Size: +/- 4.98 acres

Loading: 4 int. docks w/ levelers, 1 drive-in door