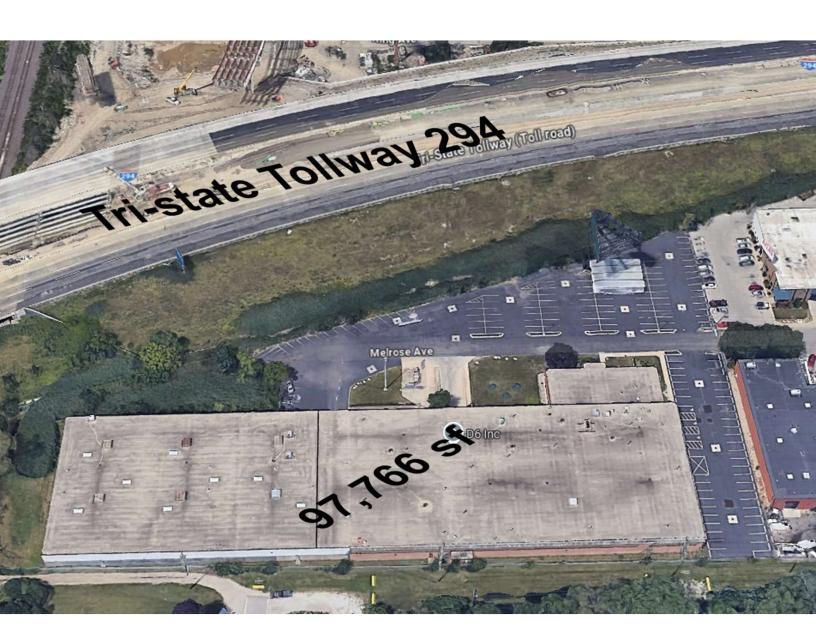

# 11500 Melrose Ave., Franklin Park, IL 97,766 sf available for lease

- Heavy power
- Trailer parking available
- AIB food safety cert. in place
- I-294 visibility and quick access to I-294, O'Hare, and Mannheim

Jason Talanian 773.914.3200 jtalanian@glenwoodcr.com

**Building Size:** +/- 97,766 sf

Office: +/- 10,000 sf (excludes mezz. office)

Site Size: +/- 4.98 acres

Loading: 4 int. docks w/ levelers, 1 drive-in door

Zoning: I-2

RE Taxes: \$3.25 psf

Lease Rate: Subject to Offer

Comments: - Exposure on I-294

- 3k sf of A/C storage

- Interior security fencing with electric

gate in western warehouse area

- AIB Food Certification currently in place