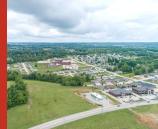

## 7.04 ACRES OF COMMERICAL PROPERTY ON EAST MAIN FOR SALE

7.04 Acres of prime commercial real estate suitable for various uses. 354' four lane street frontage with all city services available. This commercial property is in an excellent developing area of Jackson. Adjacent to office/retail development.

## 2216 EAST MAIN, JACKSON MO

- EXCELLENT DEVELOPING AREA/ZONED C-2
- SUITABLE FOR VARIOUS USES
- JACKSON'S NEWEST BUSINESS DEVELOPMENT
- NEAR I-55 ALL CITY SERVICES AVAILABLE,
- 354' FOUR LANE STREET FRONTAGE
- ADJACENT TO OFFICE/RETAIL DEVELOPMENTS