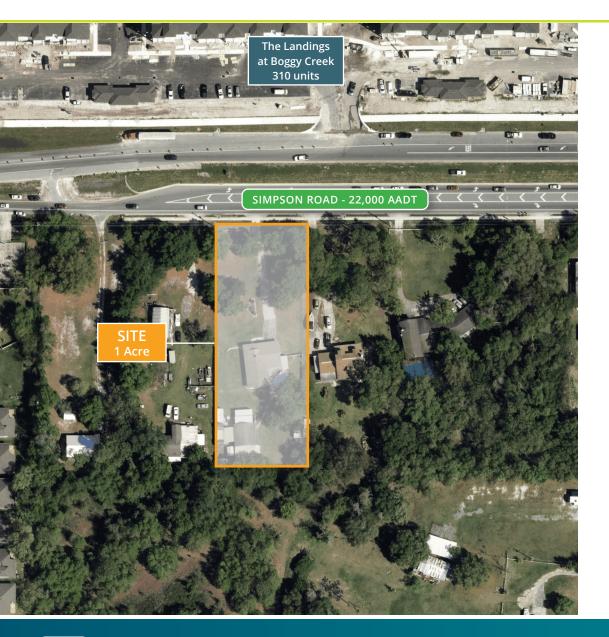

### **PROPERTY OVERVIEW**

- » Land for sale: 1 acre
- » Located on Simpson Road in the Lake Nona submarket
- » Site has 125 feet of frontage on Simpson Road with a daily traffic volume of 22,000 vehicles
- » Lake Nona is experiencing exponential growth, with more than 2,200 new and planned residential units in close proximity to the site
- » Less than three miles from Lake Nona Medical City, a 650-acre health and life sciences park home to key institutions such as University of Central Florida College of Medicine, Nemours Children's Hospital, and the VA Medical Center
- » Quick access to SR-417 (64,000 AADT)

## SIMPSON ROAD PARCEL | 3251 Simpson Road | Kissimmee, FL 34744