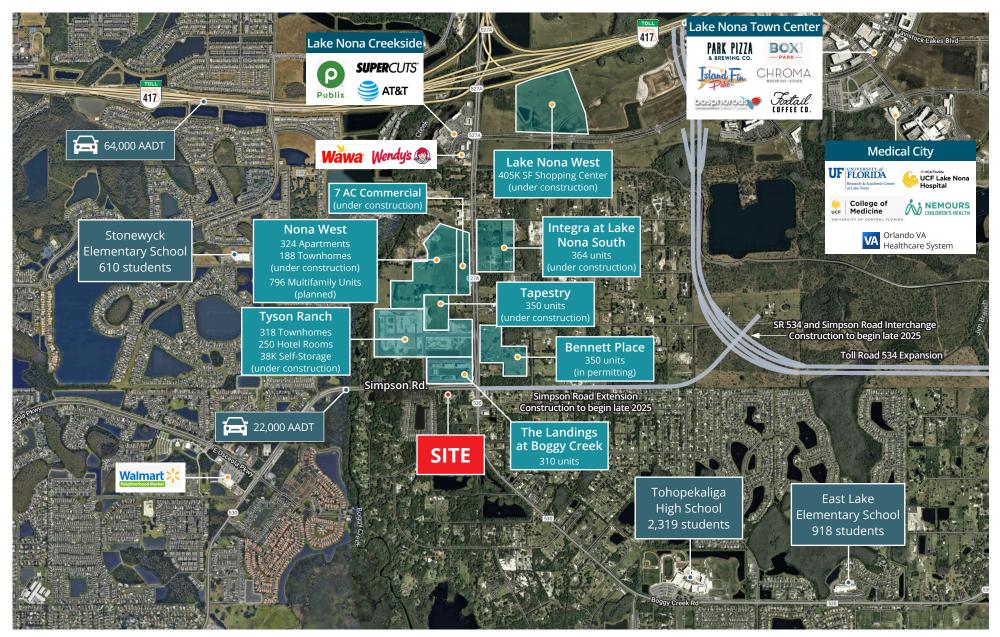

### **PROPERTY OVERVIEW**

- » Land for sale: 1 acre
- » Located on Simpson Road in the Lake Nona submarket
- » Site has 125 feet of frontage on Simpson Road with a daily traffic volume of 22,000 vehicles
- » Lake Nona is experiencing exponential growth, with more than 2,200 new and planned residential units in close proximity to the site
- » Less than three miles from Lake Nona Medical City, a 650-acre health and life sciences park home to key institutions such as University of Central Florida College of Medicine, Nemours Children's Hospital, and the VA Medical Center
- » Quick access to SR-417 (64,000 AADT)

## **RETAIL AERIAL**

MICHAEL BATTEY (\$) 407.458.5414 🔘 Mike.Battey@FranklinSt.com DIRECTOR

ZACK MCNAMARA, CCIM (\$) 407.458.5409 SENIOR DIRECTOR

🖾 Zack.McNamara@FranklinSt.com