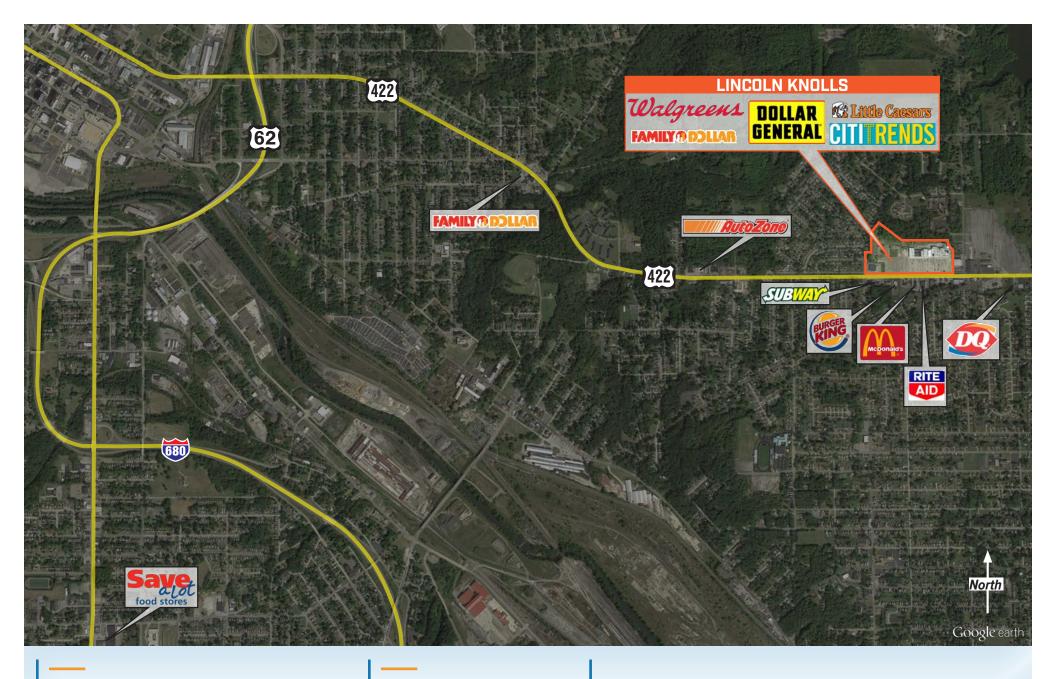

#### LOCATION

»2980 McCartney Road Youngstown, OH 44505

### **PROPERTY HIGHLIGHTS**

- » Leading community shopping center in Eastern Youngstown, OH; 150,000 FT<sup>2</sup> of GLA
- » Diverse tenant mix includes retailers: Family Dollar, CitiTrends, Dollar General and Titan Sports & Beauty
- » Prominent location along US Route 422 / McCartney Road offers great visibility and easy access; 14,500 Cars Per Day