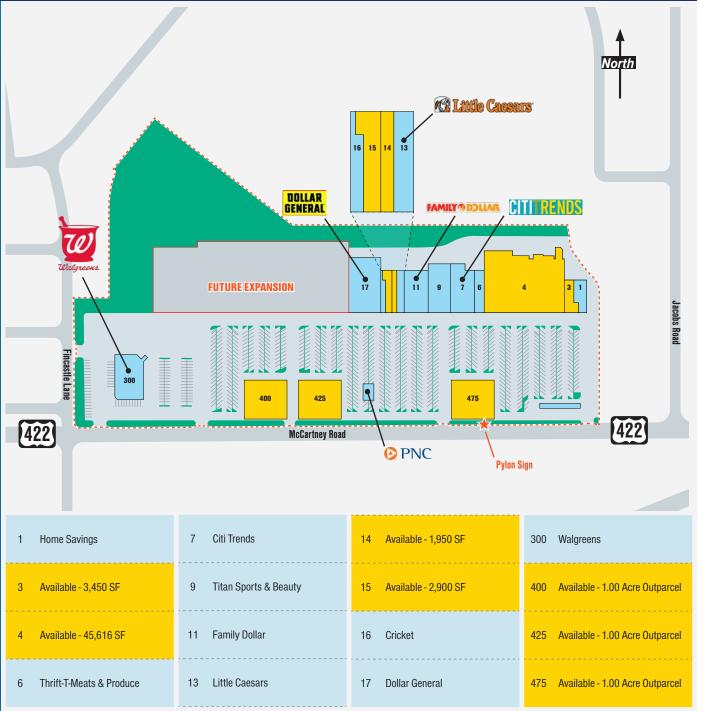

### **PROPERTY HIGHLIGHTS**

- » Leading community shopping center in Eastern Youngstown, OH; 150,000 FT<sup>2</sup> of GLA
- » Diverse tenant mix includes retailers: Family Dollar, CitiTrends, Dollar General and Titan Sports & Beauty
- » Prominent location along US Route 422 / McCartney Road offers great visibility and easy access; 14,500 Cars Per Day

#### LEASING OPPORTUNITIES

- » In-line storeroom available ranging from 1,950  $\rm ft^2$  to 3,450  $\rm ft^2$
- »45,616 ft² Ancho<u>r space available</u>
- »1.0 Acre outparcels available for ground lease along McCartney Road; ideal for freestanding building