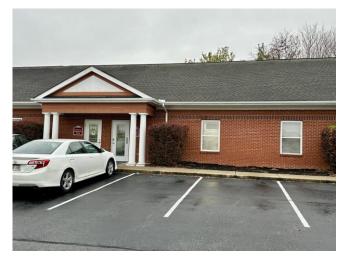

Total Square Feet: 1,200 square foot office condo

Year Built: 2002

Zoning: CPD – Commercial Planned Development

Asking Price: \$172,500

951 Worthington Woods Loop Columbus, OH 43085 featuring a 1,200 square Office condominium in Worthington Woods Loop Office Park. Located east of I-270 & SR 23 off Campus View Boulevard and west of the South Galena Road Intersection. Part of 9-unit office condos on 1.29 acres. Recently renovated with outstanding finishes and turnkey. Featuring a reception area, 5 offices, kitchenette, restroom and mechanical closet. Condo fee is \$125/month and Includes exterior maintenance, parking lot and driveway maintenance, lawn, landscaping, water, sewer, tracs removal, snow removal, exterminating and security. 2023 Taxes of \$6,324.

## 951 Worthington Woods Loop Property Photos