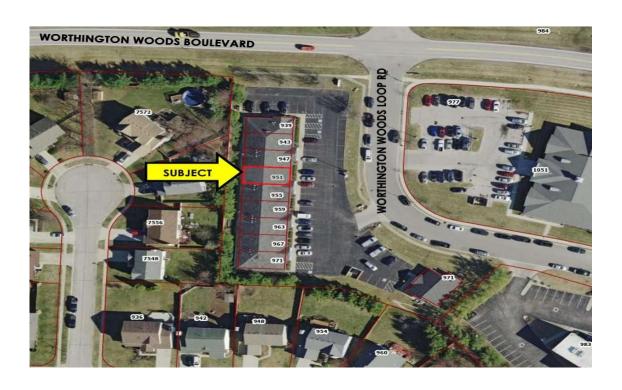

#### 951 Worthington Woods Loop Columbus, OH 43085

Asking Price: \$172,500

1,200 Square Fqot Office Condo
Outstanding Finishes and Turnkey
East of SR 23 off Campus View/South Galena Road

951 Worthington Woods Loop Columbus, OH

# 951 Worthington Woods Loop Property Information

Address: 951 Worthington Woods Loop

City/State: Columbus, OH 43085

County: Franklin

Tax Parcel Number(s): 610 - 266016Taxes: \$6,324 annually

Condo dues: \$125.00 monthly – covers water & insurance
Parking: Ample on site, 1.29-acre 9 unit Office park

Total Square Feet: 1,200 square foot office condo

Year Built: 2002

Zoning: CPD – Commercial Planned Development

Asking Price: \$172,500

951 Worthington Woods Loop Columbus, OH 43085 featuring a 1,200 square Office condominium in Worthington Woods Loop Office Park. Located east of I-270 & SR 23 off Campus View Boulevard and west of the South Galena Road Intersection. Part of 9-unit office condos on 1.29 acres. Recently renovated with outstanding finishes and turnkey. Featuring a reception area, 5 offices, kitchenette, restroom and mechanical closet. Condo fee is \$125/month and Includes exterior maintenance, parking lot and driveway maintenance, lawn, landscaping, water, sewer, tracs removal, snow removal, exterminating and security. 2023 Taxes of \$6,324.