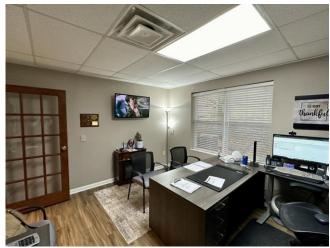

Total Square Feet: 1,200 square foot office condo

Year Built: 2002

Zoning: CPD – Commercial Planned Development

Asking Price: \$172,500

951 Worthington Woods Loop Columbus, OH 43085 featuring a 1,200 square Office condominium in Worthington Woods Loop Office Park. Located east of I-270 & SR 23 off Campus View Boulevard and west of the South Galena Road Intersection. Part of 9-unit office condos on 1.29 acres. Recently renovated with outstanding finishes and turnkey. Featuring a reception area, 5 offices, kitchenette, restroom and mechanical closet. Condo fee is \$125/month and Includes exterior maintenance, parking lot and driveway maintenance, lawn, landscaping, water, sewer, tracs removal, snow removal, exterminating and security. 2023 Taxes of \$6,324.

## 951 Worthington Woods Loop Property Photos