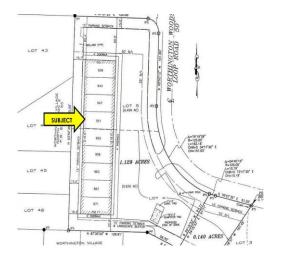

# 951 Worthington Woods Loop Property Information

Address: 951 Worthington Woods Loop

City/State: Columbus, OH 43085

County: Franklin

Tax Parcel Number(s): 610 - 266016Taxes: \$6,324 annually

Condo dues: \$125.00 monthly – covers water & insurance
Parking: Ample on site, 1.29-acre 9 unit Office park

Total Square Feet: 1,200 square foot office condo

Year Built: 2002

Zoning: CPD – Commercial Planned Development

Asking Price: \$172,500

951 Worthington Woods Loop Columbus, OH 43085 featuring a 1,200 square Office condominium in Worthington Woods Loop Office Park. Located east of I-270 & SR 23 off Campus View Boulevard and west of the South Galena Road Intersection. Part of 9-unit office condos on 1.29 acres. Recently renovated with outstanding finishes and turnkey. Featuring a reception area, 5 offices, kitchenette, restroom and mechanical closet. Condo fee is \$125/month and Includes exterior maintenance, parking lot and driveway maintenance, lawn, landscaping, water, sewer, tracs removal, snow removal, exterminating and security. 2023 Taxes of \$6,324.