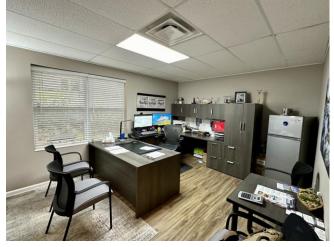

Total Square Feet: 1,200 square foot office condo

Year Built: 2002

Zoning: CPD – Commercial Planned Development

Asking Price: \$172,500

951 Worthington Woods Loop Columbus, OH 43085 featuring a 1,200 square Office condominium in Worthington Woods Loop Office Park. Located east of I-270 & SR 23 off Campus View Boulevard and west of the South Galena Road Intersection. Part of 9-unit office condos on 1.29 acres. Recently renovated with outstanding finishes and turnkey. Featuring a reception area, 5 offices, kitchenette, restroom and mechanical closet. Condo fee is \$125/month and Includes exterior maintenance, parking lot and driveway maintenance, lawn, landscaping, water, sewer, tracs removal, snow removal, exterminating and security. 2023 Taxes of \$6,324.

## 951 Worthington Woods Loop Property Photos