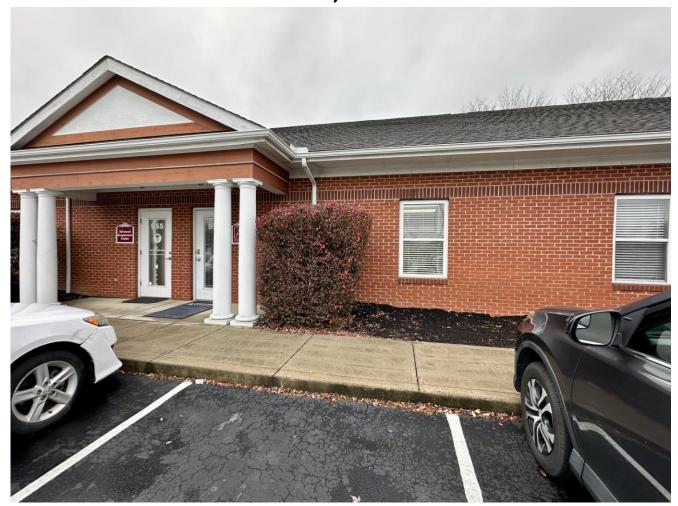

Total Square Feet: 1,200 square foot office condo

Year Built: 2002

Zoning: CPD – Commercial Planned Development

Asking Price: \$172,500

951 Worthington Woods Loop Columbus, OH 43085 featuring a 1,200 square Office condominium in Worthington Woods Loop Office Park. Located east of I-270 & SR 23 off Campus View Boulevard and west of the South Galena Road Intersection. Part of 9-unit office condos on 1.29 acres. Recently renovated with outstanding finishes and turnkey. Featuring a reception area, 5 offices, kitchenette, restroom and mechanical closet. Condo fee is \$125/month and Includes exterior maintenance, parking lot and driveway maintenance, lawn, landscaping, water, sewer, tracs removal, snow removal, exterminating and security. 2023 Taxes of \$6,324.

## 951 Worthington Woods Loop Property Photos