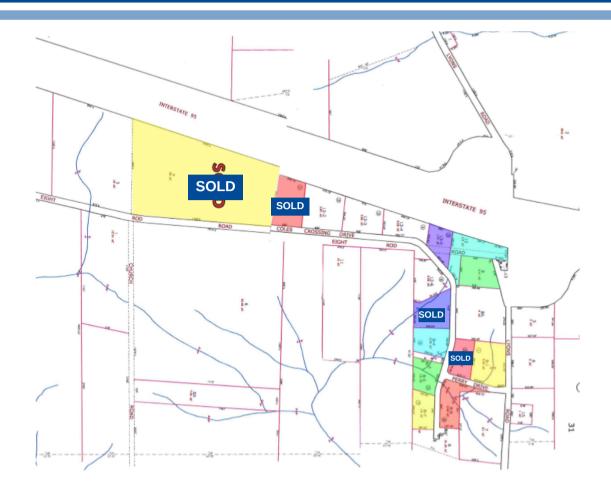

# Available Lots & Pricing

Cole Business Park | Sidney, ME 04330

PORTA & CO.

| # | Address              | Map/Lot #     | Book/Page | Acres |      |
|---|----------------------|---------------|-----------|-------|------|
| 1 | Coles Crossing Drive | 030-12-5      | 4165/58   | 1.71  |      |
| 2 | Eight Rod Road       | 030-12 & 12-A | 2268/196  | 2.9   |      |
| 3 | Lyons Road           | 030-009       | 2556/133  | 2.41  |      |
| 4 | Perry Drive          | 030-008-001   | 4205/53   | 3.33  |      |
| 5 | Perry Drive          | 030 000 002   | 4205/53   | 1.02  | SOLD |
| 6 | Coles Crossing Drive | 030-008-004   | 4205/53   | 2.06  |      |
| 7 | Coles Crossing Drive | 030-008-005   | 4205/53   | 1.8   |      |
| 8 | Perry Drive          | 030-008-006   | 9611/87   | 2.39  |      |
| 9 | Coles Crossing Drive | 030-008-007   | 4205/53   | 1.6   |      |