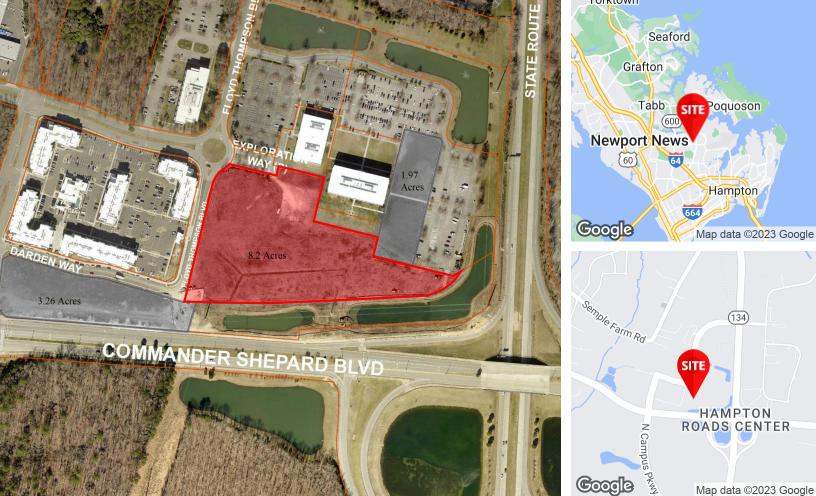

#### **PROPERTY OVERVIEW**

8.2-acre development parcel zoned HRC-2 for sale, ideally suited for a developer to build to suite for a government agency, government contractor, defense contractor, or medical office client. Situated in the Hampton Roads Center North Campus, a sprawling 470-acre Master Planned business park, this prime location offers a variety of possibilities.

### **PROPERTY HIGHLIGHTS**

- 1.5 miles from the entrance to Langley Air Force Base and NASA Langley Research Center
- Within 2 miles of Interstate-64 and Langley Speedway
- Major employers in the area include Fed Ex, the National Institute of Aerospace, and Thomas Nelson Community College
- 27,100 VDP on Neil Armstrong Pkwy
- 6,900 VPD on Commander Shepard Blvd