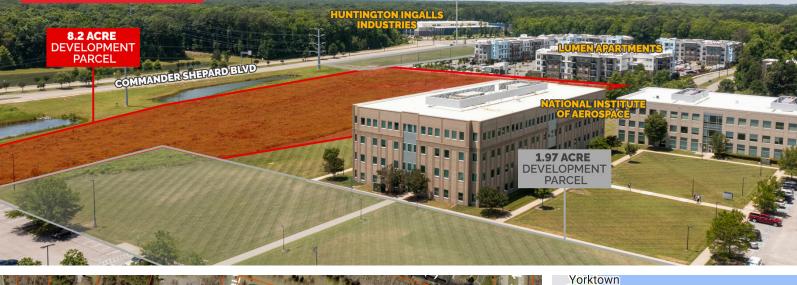

### **PROPERTY HIGHLIGHTS**

- 1.5 miles from the entrance to Langley Air Force Base and NASA Langley Research Center
- Within 2 miles of Interstate-64 and Langley Speedway
- Major employers in the area include Fed Ex, the National Institute of Aerospace, and Thomas Nelson Community College
- 27,100 VDP on Neil Armstrong Pkwy
- 6,900 VPD on Commander Shepard Blvd