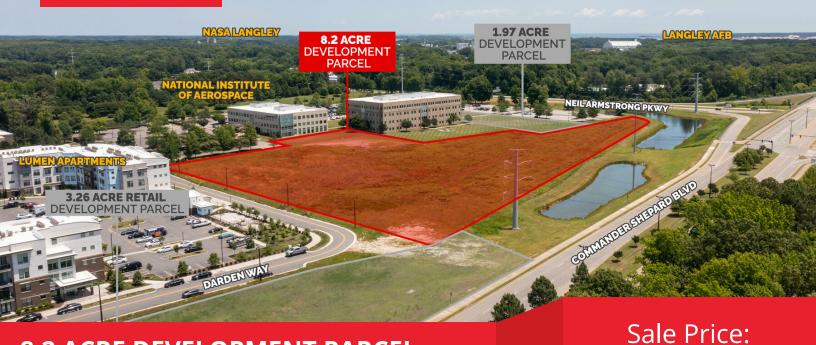

### **8.2 ACRE DEVELOPMENT PARCEL**

# \$1,300,000

### **PROPERTY HIGHLIGHTS**

- 1.5 miles from the entrance to Langley Air Force Base and NASA Langley Research Center
- Within 2 miles of Interstate-64 and Langley Speedway
- Major employers in the area include Fed Ex, the National Institute of Aerospace, and Thomas Nelson Community College
- 27,100 VDP on Neil Armstrong Pkwy
- 6,900 VPD on Commander Shepard Blvd