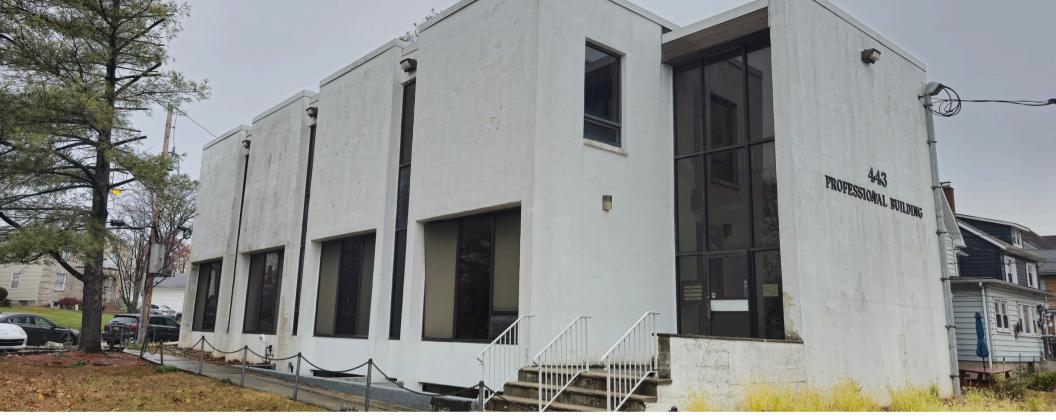

## 441-443 WESTFIELD AVE. ROSELLE PARK, NJ

#### **Office & Retail Spaces for Lease**

Prime location, two-story office building/mixed-use property located in the heart of the highly sought-after Roselle Park/Elizabeth/Roselle border. This spacious 5,272 sq ft building offers a versatile layout perfect for a variety of businesses, including offices, or mixed-use opportunities. The property features ample offstreet parking spaces and is conveniently located near major forms of transportation. Situated on Westfield Avenue, the building has excellent visibility and high traffic - this location ensures maximum exposure for your business. Whether you're looking to expand, invest, or start a new venture, this property offers an ideal setting in a thriving community. Don't miss out on this exceptional opportunity! Formally professional offices for Doctors and attorneys, the building is zoned to permit up to 3 residential units in addition to commercial spaces and medical offices.