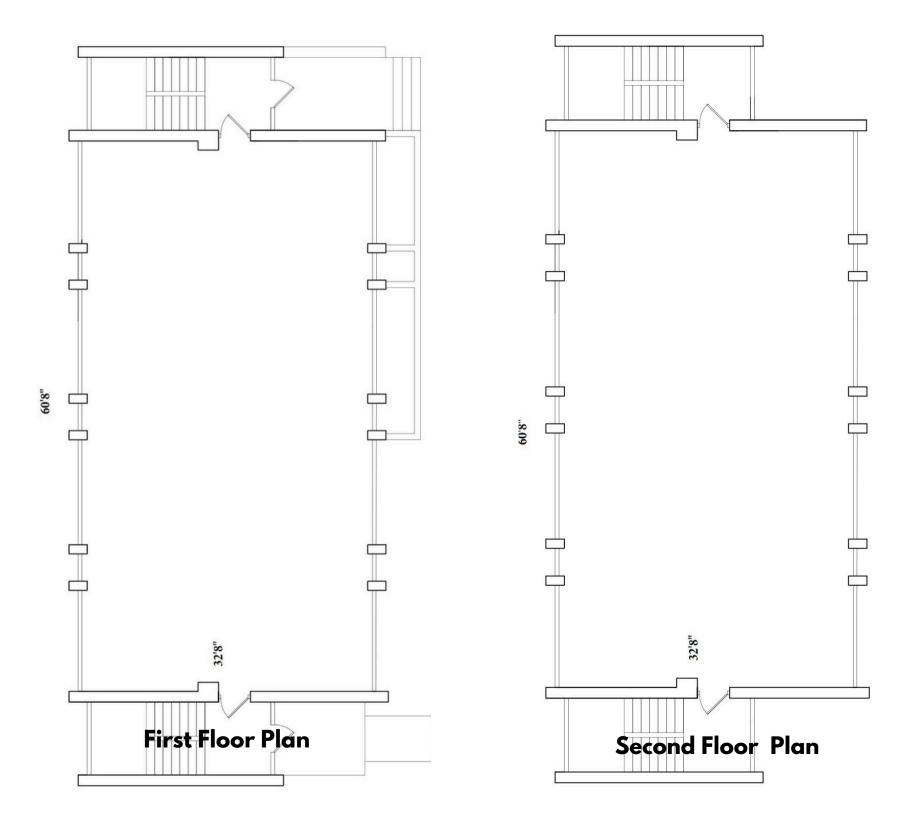

### BUILDING INFROMATION

| Number of Stories : | 2           |
|---------------------|-------------|
| Availbale SqFt:     | 5,272SF     |
| Price Per SqFt:     | \$285/PerSF |

With 5,272 square feet of space, this property can be tailored to meet diverse business needs. Whether you require spacious professional offices, apartment units, or a child care center, the adaptable layout can accommodate your specific requirements.