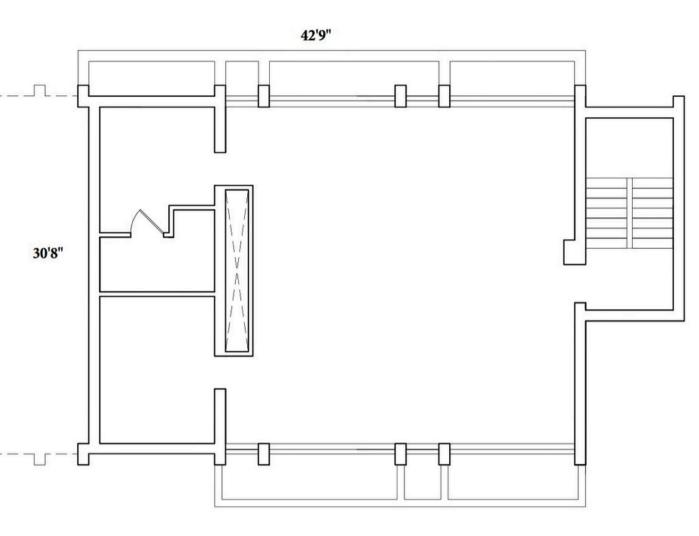

### BUILDING INFROMATION

| Number of Stories : | 2           |
|---------------------|-------------|
| Availbale SqFt:     | 5,272SF     |
| Price Per SqFt:     | \$285/PerSF |

With 5,272 square feet of space, this property can be tailored to meet diverse business needs. Whether you require spacious professional offices, apartment units, or a child care center, the adaptable layout can accommodate your specific requirements.