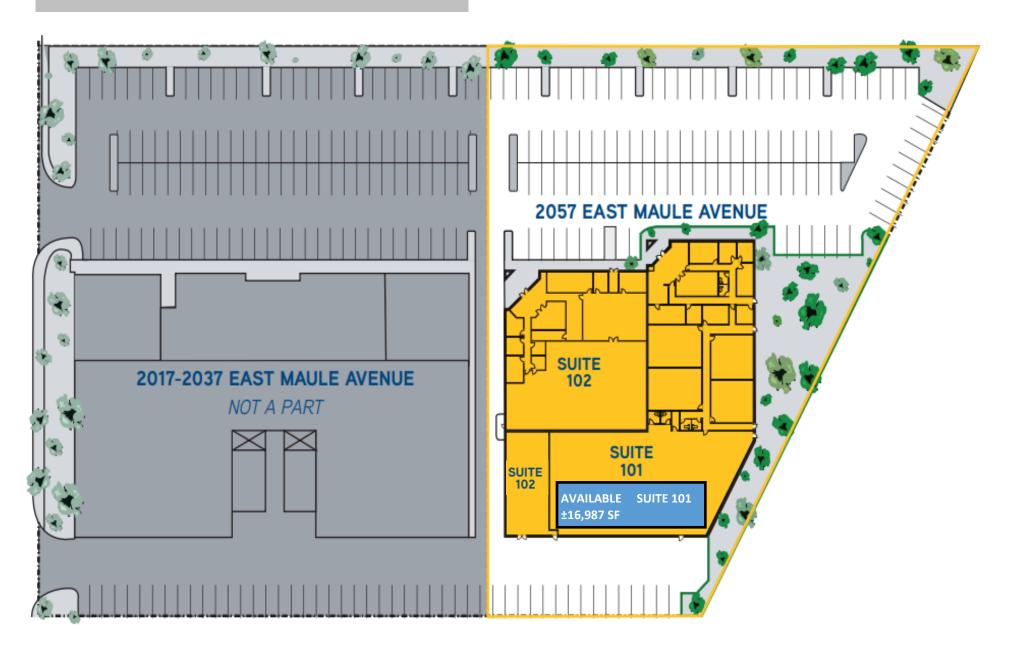

# SITE PLAN

### AVAILABLE SUITE 101 ±16,987 SF

#### **SUITE HIGHLIGHTS**

- ±16,987 Total SF
- ±8,610 SF Office/Showroom Space with HVAC
- ±8,377 SF Warehouse Space with HVAC
- Reception Area, Conference Room , 4 Big work shops areas with HVAC
- Seven (7) Private Offices with HVAC
- Six (6) Restrooms
- 14' 10" Clear Height warehouse (option to 24' Height)
- Seven (7) High output HVAC units install at warehouse
- Backup Generator
- Formerly Use for Data Center
- Parking lot resurfaced 2023
- Building repainted 2023
- Security System Installed
- Cam Estimates