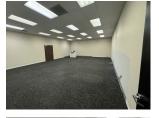

#### **SUITE HIGHLIGHTS**

- ±16,987 Total SF
- ±8,610 SF Office/Showroom Space with HVAC
- ±8,377 SF Warehouse Space with HVAC
- Reception Area, Conference Room , 4 Big work shops areas with HVAC
- Seven (7) Private Offices with HVAC
- Six (6) Restrooms
- 14' 10" Clear Height warehouse (option to 24' Height)
- Seven (7) High output HVAC units install at warehouse
- Backup Generator
- Formerly Use for Data Center
- Parking lot resurfaced 2023
- Building repainted 2023
- Security System Installed
- Cam Estimates