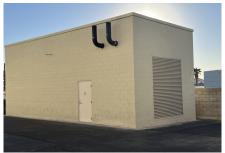

#### **SUITE HIGHLIGHTS**

- ±16,987 Total SF
- ±8,610 SF Office/Showroom Space with HVAC
- ±8,377 SF Warehouse Space with HVAC
- Reception Area, Conference Room , 4 Big work shops areas with HVAC
- Seven (7) Private Offices with HVAC
- Six (6) Restrooms
- 14' 10" Clear Height warehouse (option to 24' Height)
- Seven (7) High output HVAC units install at warehouse
- Backup Generator
- Formerly Use for Data Center
- Parking lot resurfaced 2023
- Building repainted 2023
- Security System Installed
- Cam Estimates

**NOW AVAILABLE!** 

High Output HVAC
6 Units Liebert and
1 Liebert DS
Precision Cooling
Suite formally used
for Data Center

#### **BACKUP GENERATOR INFO:**

**Brand :** Cummins **Engine Model:** QST30-G1 **Manufacture Date:** 07/99 **Fuel Type:** Diesel **Governor:** Electronic

**Engine Arrangement:** 2276 **Air Cleaner:** Dry Type **Starter:** 24 Volt Electric Starter **Voltage:** 277/480

**Alternator:** None **Cooling:** Radiator Cooled **Tier Rating:** No Tier Rating **Horse Power**: 1135

Frequency: 60 Cycles/Hz Phase: Three Phase Amps: 1128 Fuel Tank Size: 1000 Gallons RPM: 1800