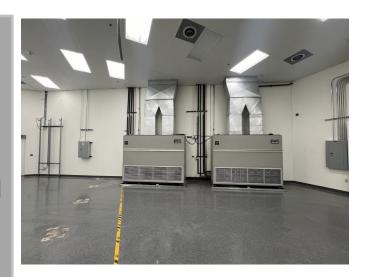

**NOW AVAILABLE!** 

High Output HVAC
6 Units Liebert and
1 Liebert DS
Precision Cooling
Suite formally used
for Data Center

#### **SUITE HIGHLIGHTS**

- ±16,987 Total SF
- ±8,610 SF Office/Showroom Space with HVAC
- ±8,377 SF Warehouse Space with HVAC
- Reception Area, Conference Room , 4 Big work shops areas with HVAC
- Seven (7) Private Offices with HVAC
- Six (6) Restrooms
- 14' 10" Clear Height warehouse (option to 24' Height)
- Seven (7) High output HVAC units install at warehouse
- Backup Generator
- Formerly Use for Data Center
- Parking lot resurfaced 2023
- Building repainted 2023
- Security System Installed
- Cam Estimates