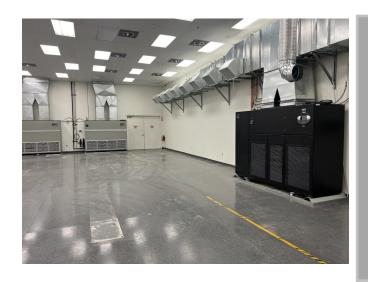

**NOW AVAILABLE!** 

High Output HVAC
6 Units Liebert and
1 Liebert DS
Precision Cooling
Suite formally used
for Data Center

#### **SUITE HIGHLIGHTS**

- ±16,987 Total SF
- ±8,610 SF Office/Showroom Space with HVAC
- ±8,377 SF Warehouse Space with HVAC
- Reception Area, Conference Room , 4 Big work shops areas with HVAC
- Seven (7) Private Offices with HVAC
- Six (6) Restrooms
- 14' 10" Clear Height warehouse (option to 24' Height)
- Seven (7) High output HVAC units install at warehouse
- Backup Generator
- Formerly Use for Data Center
- Parking lot resurfaced 2023
- Building repainted 2023
- Security System Installed
- Cam Estimates