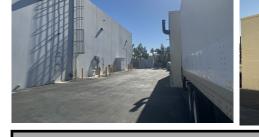

#### PROPERTY LOCATION

2057 East Maule Avenue is located in the Spencer Airport Plaza II. The improvements were built in 2003 and consist of one (1) ±28,910 SF concrete tilt-up, multi-tenant industrial building on ±1.9 acres. The building is demised into two (2) separate units. Suite 101 is approximately 16,987 SF (63% of the property) office and warehouse space and is currently available for lease. Suite 102 is ±11,923 SF of office and warehouse space is occupied by Vegas Discount Nutrition since 2019. The Property features include: 14' 10"ft clearance height, fire sprinklers, 1,200 amps of 277/480 Volt, 3phase power, ninety-eight (98) total parking spaces, and grade level loading. The Property is zoned M-D (Clark County) Designed Manufacturing, which permits general industrial and manufacturing with accessory office uses, Building re painted in 2023 and parking lot slurry sealed + restriped in 2023

The Property is located near the intersection at Sunset Road and Eastern Avenue in the highly desirable Airport Submarket. The property is adjacent to McCarran International Airport with quick, easy access to the I-15 Freeway, I-215 Belt-