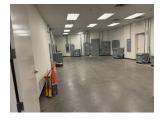

#### **SUITE HIGHLIGHTS**

- ±16,987 Total SF
- ±8,610 SF Office/Showroom Space with HVAC
- ±8,377 SF Warehouse Space with HVAC
- Reception Area, Conference Room , 4 Big work shops areas with HVAC
- Seven (7) Private Offices with HVAC
- Six (6) Restrooms
- 14' 10" Clear Height warehouse (option to 24' Height)
- Seven (7) High output HVAC units install at warehouse
- Backup Generator
- Formerly Use for Data Center
- Parking lot resurfaced 2023
- Building repainted 2023
- Security System Installed
- Cam Estimates