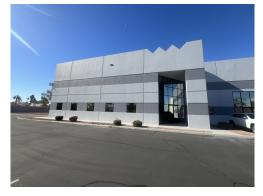

## **SPENCER AIRPORT PLAZA II**

2057 EAST MAULE AVENUE

LAS VEGAS NV 89119

#### PROPERTY LOCATION

2057 East Maule Avenue is located in the Spencer Airport Plaza II. The improvements were built in 2003 and consist of one (1) ±28,910 SF concrete tilt-up, multi-tenant industrial building on ±1.9 acres. The building is demised into two (2) separate units. Suite 101 is approximately 16,987 SF (63% of the property) office and warehouse space and is currently available for lease. Suite 102 is ±11,923 SF of office and warehouse space is occupied by Vegas Discount Nutrition since 2019. The Property features include: 14' 10"ft clearance height, fire sprinklers, 1,200 amps of 277/480 Volt, 3phase power, ninety-eight (98) total parking spaces, and grade level loading. The Property is zoned M-D (Clark County) Designed Manufacturing, which permits general industrial and manufacturing with accessory office uses, Building re painted in 2023 and parking lot slurry sealed + restriped in 2023