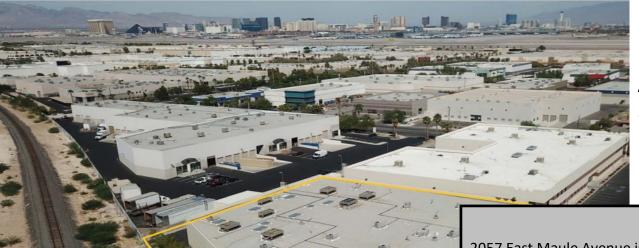

# **AERIAL MAP**

The Property is located near the intersection at Sunset Road and Eastern Avenue in the highly desirable Airport Submarket. The property is adjacent to McCarran International Airport with quick, easy access to the I-15 Freeway, I-215 Belt-