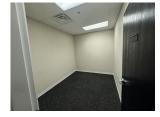

#### **SUITE HIGHLIGHTS**

- ±16,987 Total SF
- ±8,610 SF Office/Showroom Space with HVAC
- ±8,377 SF Warehouse Space with HVAC
- Reception Area, Conference Room , 4 Big work shops areas with HVAC
- Seven (7) Private Offices with HVAC
- Six (6) Restrooms
- 14' 10" Clear Height warehouse (option to 24' Height)
- Seven (7) High output HVAC units install at warehouse
- Backup Generator
- Formerly Use for Data Center
- Parking lot resurfaced 2023
- Building repainted 2023
- Security System Installed
- Cam Estimates