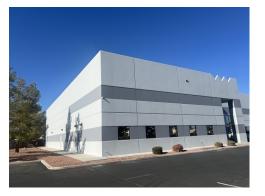

#### PROPERTY LOCATION

2057 East Maule Avenue is located in the Spencer Airport Plaza II. The improvements were built in 2003 and consist of one (1) ±28,910 SF concrete tilt-up, multi-tenant industrial building on ±1.9 acres. The building is demised into two (2) separate units. Suite 101 is approximately 16,987 SF (63% of the property) office and warehouse space and is currently available for lease. Suite 102 is ±11,923 SF of office and warehouse space is occupied by Vegas Discount Nutrition since 2019. The Property features include: 14' 10"ft clearance height, fire sprinklers, 1,200 amps of 277/480 Volt, 3phase power, ninety-eight (98) total parking spaces, and grade level loading. The Property is zoned M-D (Clark County) Designed Manufacturing, which permits general industrial and manufacturing with accessory office uses, Building re painted in 2023 and parking lot slurry sealed + restriped in 2023

The Property is located near the intersection at Sunset Road and Eastern Avenue in the highly desirable Airport Submarket. The property is adjacent to McCarran International Airport with quick, easy access to the I-15 Freeway, I-215 Belt-