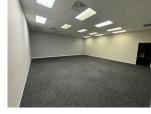

#### **SUITE HIGHLIGHTS**

- ±16,987 Total SF
- ±8,610 SF Office/Showroom Space with HVAC
- ±8,377 SF Warehouse Space with HVAC
- Reception Area, Conference Room , 4 Big work shops areas with HVAC
- Seven (7) Private Offices with HVAC
- Six (6) Restrooms
- 14' 10" Clear Height warehouse (option to 24' Height)
- Seven (7) High output HVAC units install at warehouse
- Backup Generator
- Formerly Use for Data Center
- Parking lot resurfaced 2023
- Building repainted 2023
- Security System Installed
- Cam Estimates