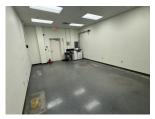

#### **SUITE HIGHLIGHTS**

- ±16,987 Total SF
- ±8,610 SF Office/Showroom Space with HVAC
- ±8,377 SF Warehouse Space with HVAC
- Reception Area, Conference Room , 4 Big work shops areas with HVAC
- Seven (7) Private Offices with HVAC
- Six (6) Restrooms
- 14' 10" Clear Height warehouse (option to 24' Height)
- Seven (7) High output HVAC units install at warehouse
- Backup Generator
- Formerly Use for Data Center
- Parking lot resurfaced 2023
- Building repainted 2023
- Security System Installed
- Cam Estimates