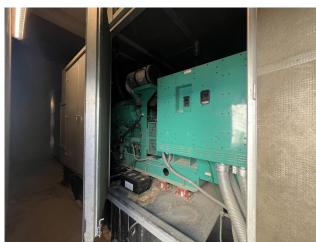

#### **SUITE HIGHLIGHTS**

- ±16,987 Total SF
- ±8,610 SF Office/Showroom Space with HVAC
- ±8,377 SF Warehouse Space with HVAC
- Reception Area, Conference Room , 4 Big work shops areas with HVAC
- Seven (7) Private Offices with HVAC
- Six (6) Restrooms
- 14' 10" Clear Height warehouse (option to 24' Height)
- Seven (7) High output HVAC units install at warehouse
- Backup Generator
- Formerly Use for Data Center
- Parking lot resurfaced 2023
- Building repainted 2023
- Security System Installed
- Cam Estimates

#### **BACKUP GENERATOR INFO:**

**Brand :** Cummins **Engine Model:** QST30-G1 **Manufacture Date:** 07/99 **Fuel Type:** Diesel **Governor:** Electronic

**Engine Arrangement:** 2276 **Air Cleaner:** Dry Type **Starter:** 24 Volt Electric Starter **Voltage:** 277/480

**Alternator:** None **Cooling:** Radiator Cooled **Tier Rating:** No Tier Rating **Horse Power**: 1135

Frequency: 60 Cycles/Hz Phase: Three Phase Amps: 1128 Fuel Tank Size: 1000 Gallons RPM: 1800