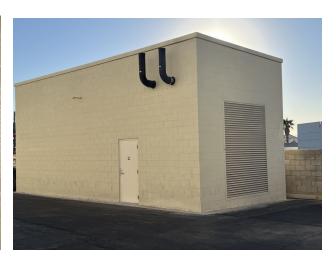

#### PROPERTY LOCATION

2057 East Maule Avenue is located in the Spencer Airport Plaza II. The improvements were built in 2003 and consist of one (1) ±28,910 SF concrete tilt-up, multi-tenant industrial building on ±1.9 acres. The building is demised into two (2) separate units. Suite 101 is approximately 16,987 SF (63% of the property) office and warehouse space and is currently available for lease. Suite 102 is ±11,923 SF of office and warehouse space is occupied by Vegas Discount Nutrition since 2019. The Property features include: 14' 10"ft clearance height, fire sprinklers, 1,200 amps of 277/480 Volt, 3phase power, ninety-eight (98) total parking spaces, and grade level loading. The Property is zoned M-D (Clark County) Designed Manufacturing, which permits general industrial and manufacturing with accessory office uses, Building re painted in 2023 and parking lot slurry sealed + restriped in 2023

The Property is located near the intersection at Sunset Road and Eastern Avenue in the highly desirable Airport Submarket. The property is adjacent to McCarran International Airport with quick, easy access to the I-15 Freeway, I-215 Belt-