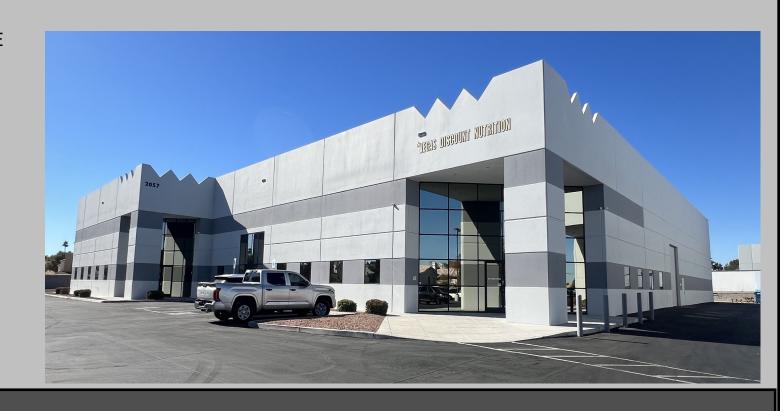

## **SPENCER AIRPORT PLAZA II**

2057 EAST MAULE AVENUE

LAS VEGAS NV 89119

#### PROPERTY LOCATION

2057 East Maule Avenue is located in the Spencer Airport Plaza II. The improvements were built in 2003 and consist of one (1) ±28,910 SF concrete tilt-up, multi-tenant industrial building on ±1.9 acres. The building is demised into two (2) separate units. Suite 101 is approximately 16,987 SF (63% of the property) office and warehouse space and is currently available for lease. Suite 102 is ±11,923 SF of office and warehouse space is occupied by Vegas Discount Nutrition since 2019. The Property features include: 14' 10"ft clearance height, fire sprinklers, 1,200 amps of 277/480 Volt, 3phase power, ninety-eight (98) total parking spaces, and grade level loading. The Property is zoned M-D (Clark County) Designed Manufacturing, which permits general industrial and manufacturing with accessory office uses, Building re painted in 2023 and parking lot slurry sealed + restriped in 2023