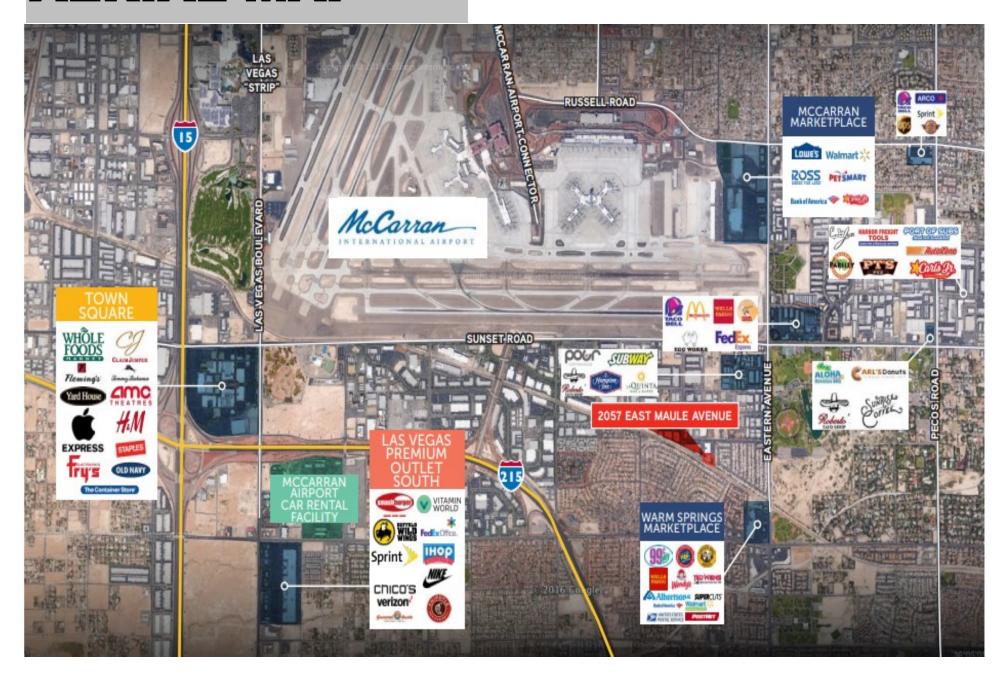

# **AERIAL MAP**

The Property is located near the intersection at Sunset Road and Eastern Avenue in the highly desirable Airport Submarket. The property is adjacent to McCarran International Airport with quick, easy access to the I-15 Freeway, I-215 Belt-