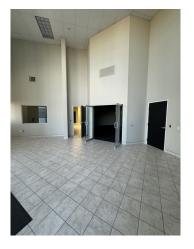

#### **SUITE HIGHLIGHTS**

- ±16,987 Total SF
- ±8,610 SF Office/Showroom Space with HVAC
- ±8,377 SF Warehouse Space with HVAC
- Reception Area, Conference Room , 4 Big work shops areas with HVAC
- Seven (7) Private Offices with HVAC
- Six (6) Restrooms
- 14' 10" Clear Height warehouse (option to 24' Height)
- Seven (7) High output HVAC units install at warehouse
- Backup Generator
- Formerly Use for Data Center
- Parking lot resurfaced 2023
- Building repainted 2023
- Security System Installed
- Cam Estimates