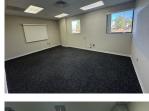

#### **SUITE HIGHLIGHTS**

- ±16,987 Total SF
- ±8,610 SF Office/Showroom Space with HVAC
- ±8,377 SF Warehouse Space with HVAC
- Reception Area, Conference Room , 4 Big work shops areas with HVAC
- Seven (7) Private Offices with HVAC
- Six (6) Restrooms
- 14' 10" Clear Height warehouse (option to 24' Height)
- Seven (7) High output HVAC units install at warehouse
- Backup Generator
- Formerly Use for Data Center
- Parking lot resurfaced 2023
- Building repainted 2023
- Security System Installed
- Cam Estimates