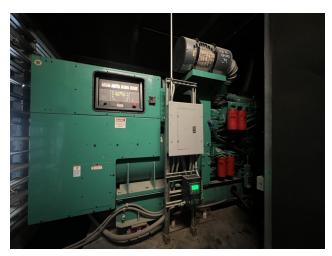

#### **SUITE HIGHLIGHTS**

- ±16,987 Total SF
- ±8,610 SF Office/Showroom Space with HVAC
- ±8,377 SF Warehouse Space with HVAC
- Reception Area, Conference Room , 4 Big work shops areas with HVAC
- Seven (7) Private Offices with HVAC
- Six (6) Restrooms
- 14' 10" Clear Height warehouse (option to 24' Height)
- Seven (7) High output HVAC units install at warehouse
- Backup Generator
- Formerly Use for Data Center
- Parking lot resurfaced 2023
- Building repainted 2023
- Security System Installed
- Cam Estimates

#### **BACKUP GENERATOR INFO:**

**Brand :** Cummins **Engine Model:** QST30-G1 **Manufacture Date:** 07/99 **Fuel Type:** Diesel **Governor:** Electronic

**Engine Arrangement:** 2276 **Air Cleaner:** Dry Type **Starter:** 24 Volt Electric Starter **Voltage:** 277/480

**Alternator:** None **Cooling:** Radiator Cooled **Tier Rating:** No Tier Rating **Horse Power**: 1135

Frequency: 60 Cycles/Hz Phase: Three Phase Amps: 1128 Fuel Tank Size: 1000 Gallons RPM: 1800