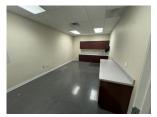

#### **SUITE HIGHLIGHTS**

- ±16,987 Total SF
- ±8,610 SF Office/Showroom Space with HVAC
- ±8,377 SF Warehouse Space with HVAC
- Reception Area, Conference Room , 4 Big work shops areas with HVAC
- Seven (7) Private Offices with HVAC
- Six (6) Restrooms
- 14' 10" Clear Height warehouse (option to 24' Height)
- Seven (7) High output HVAC units install at warehouse
- Backup Generator
- Formerly Use for Data Center
- Parking lot resurfaced 2023
- Building repainted 2023
- Security System Installed
- Cam Estimates