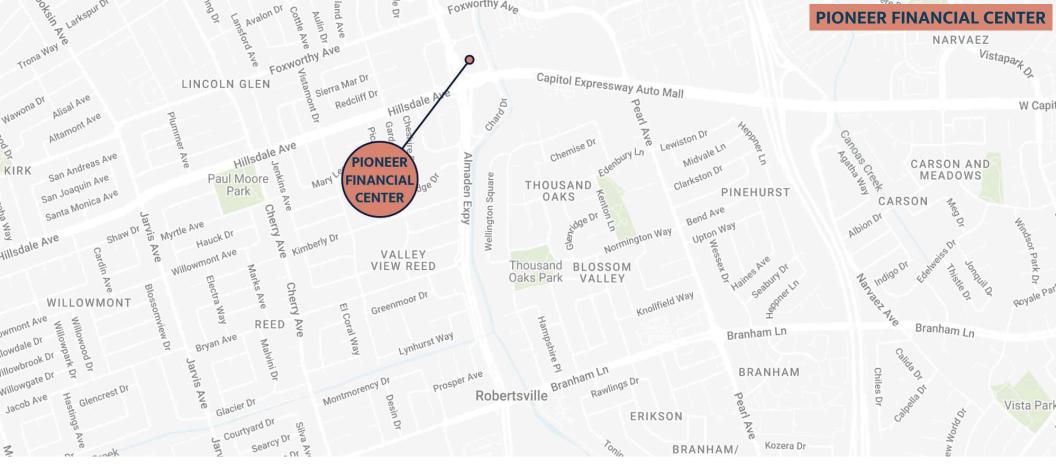

### **Drive Times**

0.1 mi Capitol Expressway

1.9 mi Almaden Ranch Marketplace 0.8 mi Highway 87

2.9 mi Westfield Oakridge Mall 1.7 mi Highway 85

3.3 mi Interstate 280 Pioneer Financial Center is strategically located on Almaden Expressway, with immediate access to Capitol Expressway and mere minutes to Highways 87 and 85. The property is within close proximity to dozens of retail and dining options at Almaden Ranch Marketplace and Westfield Oakridge Mall. Contact us today to learn more about how you can bring unbeatable convenience to your business at Pioneer Financial Center.