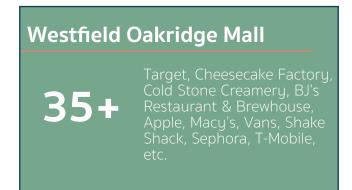

#### Within about three miles:

### **Drive Times**

0.1 mi Capitol Expressway

1.9 mi Almaden Ranch Marketplace 0.8 mi Highway 87

2.9 mi Westfield Oakridge Mall 1.7 mi Highway 85

3.3 mi Interstate 280 Pioneer Financial Center is strategically located on Almaden Expressway, with immediate access to Capitol Expressway and mere minutes to Highways 87 and 85. The property is within close proximity to dozens of retail and dining options at Almaden Ranch Marketplace and Westfield Oakridge Mall. Contact us today to learn more about how you can bring unbeatable convenience to your business at Pioneer Financial Center.