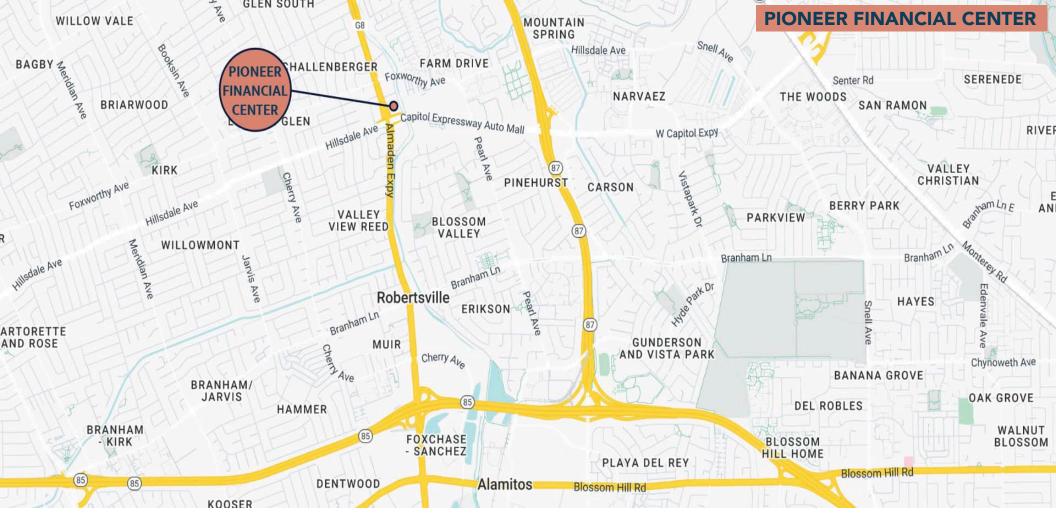

### Accessibility

### **Drive Times**

0.1 mi Capitol Expressway

1.9 mi Almaden Ranch Marketplace 0.8 mi Highway 87

2.9 mi Westfield Oakridge Mall 1.7 mi Highway 85

3.3 mi Interstate 280 Pioneer Financial Center is strategically located on Almaden Expressway, with immediate access to Capitol Expressway and mere minutes to Highways 87 and 85. The property is within close proximity to dozens of retail and dining options at Almaden Ranch Marketplace and Westfield Oakridge Mall. Contact us today to learn more about how you can bring unbeatable convenience to your business at Pioneer Financial Center.