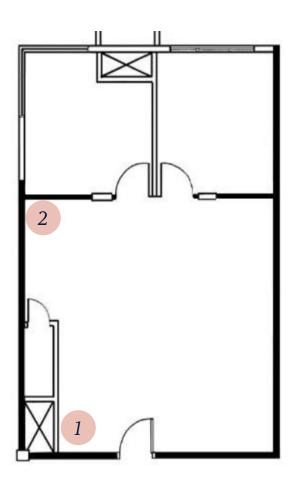

modeled lobby
- Adaptable with a wide range of quality office spaces, perfect for expansion options
- Convenient abundance of onsite parking
- Ideal location near major
   highways and popular retail
   destinations
- Competitive pricing that includes full commission and flexible lease terms
- Communicative local property management





|              | Suite | ± <b>RSF</b> | Rate \$/RSF/month   |
|--------------|-------|--------------|---------------------|
| jump to page | 222   | 946          | \$2.85 Full Service |
| jump to page | 235   | 385          | \$2.85 Full Service |

- Discounted rates on high quality office spaces
- Flexible lease terms
- Varying space sizes to suit your business's needs



back to suite list

### Suite 222

#### 946 RSF

- Two private offices
- Open area









back to suite list

## **Suite 235** 385 RSF

- Reception
- One private office







### **Nearby Amenities**

#### Within about three miles:











### Accessibility

### **Drive Times**

0.1 mi Capitol Expressway

1.9 mi Almaden Ranch Marketplace 0.8 mi Highway 87

2.9 mi Westfield Oakridge Mall 1.7 mi Highway 85

3.3 mi Interstate 280 Pioneer Financial Center is strategically located on Almaden Expressway, with immediate access to Capitol Expressway and mere minutes to Highways 87 and 85. The property is within close proximity to dozens of retail and dining options at Almaden Ranch Marketplace and Westfield Oakridge Mall. Contact us today to learn more about how you can bring unbeatable convenience to your business at Pioneer Financial Center.





Scan or click to learn mo