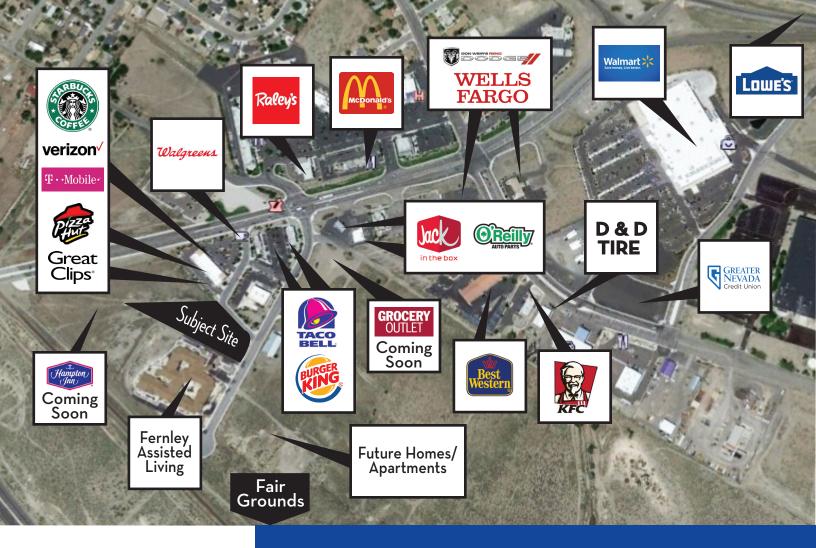

## Penny Lane, Fernley NV. in the Opportunity Zone. \$750,000

- Two Pad Sites, on Penny Lane in the Chisholm Trails
  Commercial Center. Existing users include Taco Bell, Burger
  King, Starbucks, Auto Zone, Verizon, T-Mobile and more.
- APN 021-272-32, 23,522 square feet.
- APN 021-272-33, 22,215 square feet.
- Zoned C-2.
- Utilities in Penny Lane.
- Pad sites right next to the (coming soon 83 room Hampton Inn.)
- Two other projects being planned within the Center are a Grocery Outlet with 7000 square foot in line commercial building and a multi-family complex consisting of 120 duplexes/townhouses.
- Highest average daily Traffic Count in Fernley at over 22,000 trips per day and growing.
- Located just South of I-80 Exit 48.