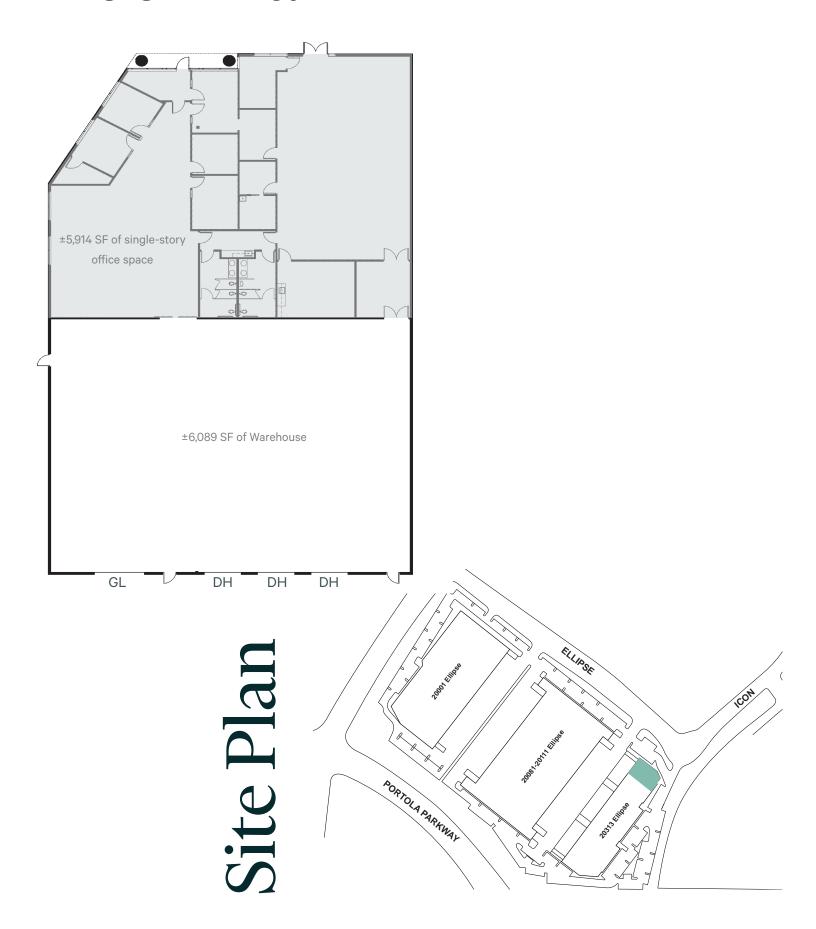

## **Building Features**

- + Rare ±12,003 SF Corner Industrial Unit
- + ±5,914 SF of single-story office space
- + One (1) Ground Level Loading Door
- + Three (3) Dock High Loading Doors
- + ±24' Clear Height
- + Fully Sprinklered

# Floor Plan