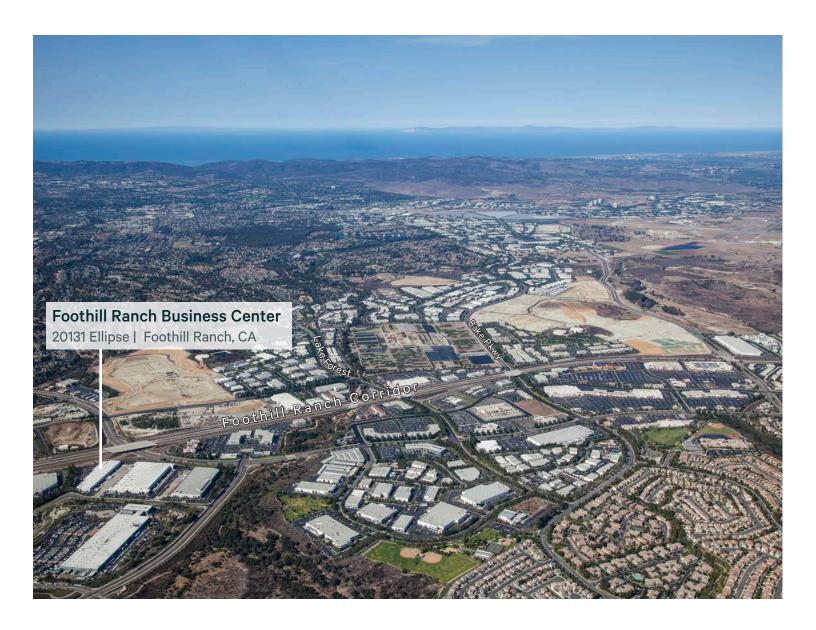

- + ±0.2 Miles to 241 Foothill Transportation Corridor Close Proximity to the Foothill Ranch Towne Center Retail Center
- + Part of a ±450,000 High Image Business Park
- + Sublease term through May 31, 2027
- + Available June 1, 2024