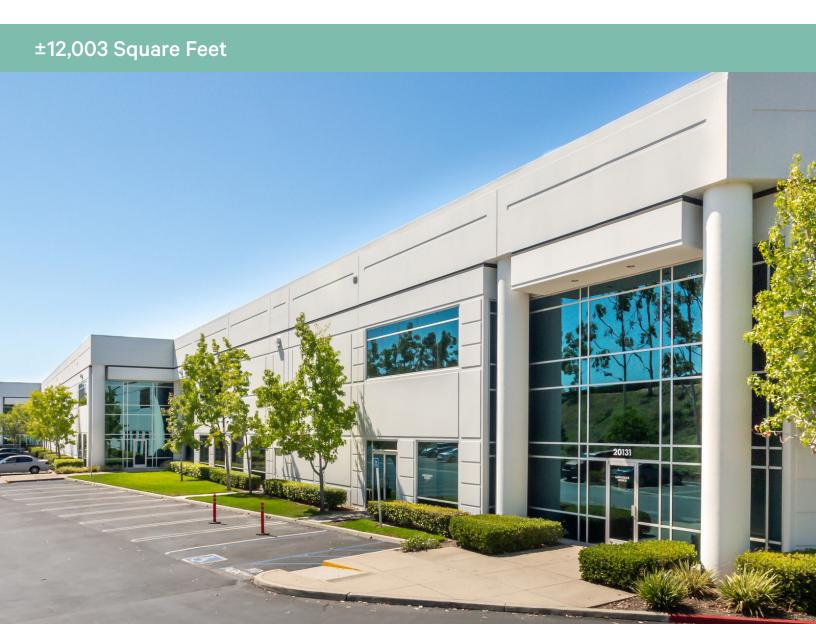

# Foothill Business Center

20131 Ellipse, Foothill Ranch, CA

## **Building Features**

- + Rare ±12,003 SF Corner Industrial Unit
- + ±5,914 SF of single-story office space
- + One (1) Ground Level Loading Door
- + Three (3) Dock High Loading Doors
- + ±24' Clear Height
- + Fully Sprinklered