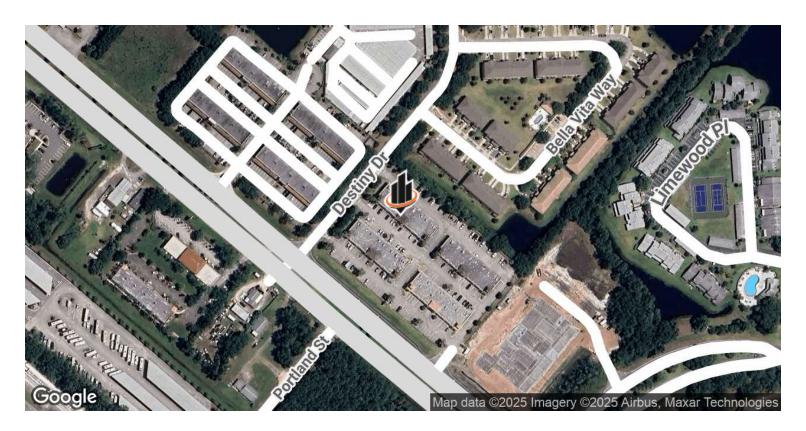

### LOCATION DESCRIPTION

Located on the east side of US Highway 1 in MBA Business Center.

Approximate distances to:

- 0.6 miles south of the I-95/US-1 Interchange on US Highway 1
- 0.7 miles to the new Security First Insurance 120,000 SF office complex
- 1.3 miles to the Destination Daytona Complex, Teddy Morse's Harley Davidson, and Giant Recreation World

#### **LOCATION ADDRESS**

1437 N. US Highway 1, Unit C6 Ormond Beach, FL 32174

JOHN W. TROST, CCIM

Principal | Senior Advisor

O: 386.301.4581 | C: 386.295.5723

john.trost@svn.com

## **LOCATION MAPS**