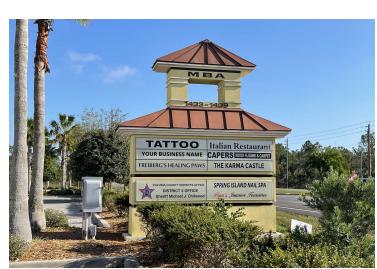

Highly visible signage on US Highway 1.

Ready for immediate occupancy.

Estimated CAM, real estate taxes, and insurance \$5.60 per SF.

### LOCATION DESCRIPTION

Located on the east side of US Highway 1 in MBA Business Center.

Approximate distances to:

- 0.6 miles south of the I-95/US-1 Interchange on US Highway 1
- 0.7 miles to the new Security First Insurance 120,000 SF office complex
- 1.3 miles to the Destination Daytona Complex, Teddy Morse's Harley Davidson, and Giant Recreation World