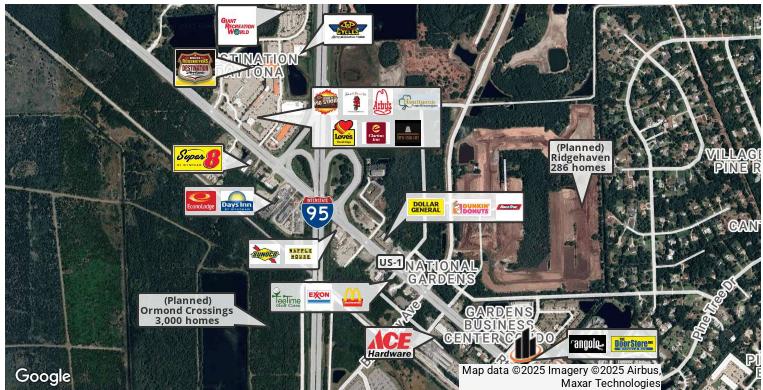

### LOCATION DESCRIPTION

Located on the east side of US Highway 1 in MBA Business Center.

Approximate distances to:

- 0.6 miles south of the I-95/US-1 Interchange on US Highway 1
- 0.7 miles to the new Security First Insurance 120,000 SF office complex
- 1.3 miles to the Destination Daytona Complex, Teddy Morse's Harley Davidson, and Giant Recreation World

## **LOCATION MAPS**