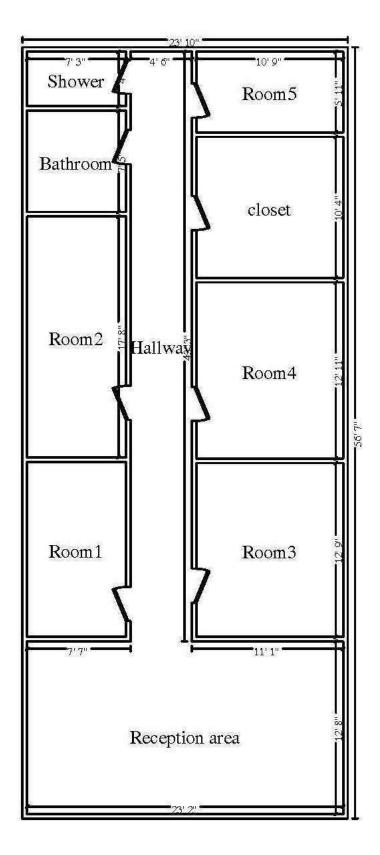

| \$293,690       |  |  |
|----------------|-----------------|--|--|
| LEASE RATE:    | \$16.00 NNN     |  |  |
| CONDO FEES:    | \$532 per Month |  |  |
| AVAILABLE SF:  | 1,366 SF        |  |  |
| YEAR BUILT:    | 2006            |  |  |
| TRAFFIC COUNT: | 25,500 AADT     |  |  |
| ZONING:        | PBD             |  |  |
|                |                 |  |  |

| DEMOGRAPHICS      | 1 MILE    | 3 MILES   | 5 MILES  |
|-------------------|-----------|-----------|----------|
| TOTAL HOUSEHOLDS  | 636       | 3,851     | 24,099   |
| TOTAL POPULATION  | 1,468     | 8,642     | 52,330   |
| AVERAGE HH INCOME | \$106,461 | \$101,586 | \$96,768 |



## **ADDITIONAL PHOTOS**













Principal | Senior Advisor
O: 386.301.4581 | C: 386.295.5723
john.trost@svn.com

## FLOOR PLAN SKETCH



### JOHN W. TROST, CCIM

Principal | Senior Advisor O: 386.301.4581 | C: 386.295.5723 john.trost@svn.com



## **LOCATION MAPS**





### JOHN W. TROST, CCIM

Principal | Senior Advisor

O: 386.301.4581 | C: 386.295.5723

john.trost@svn.com