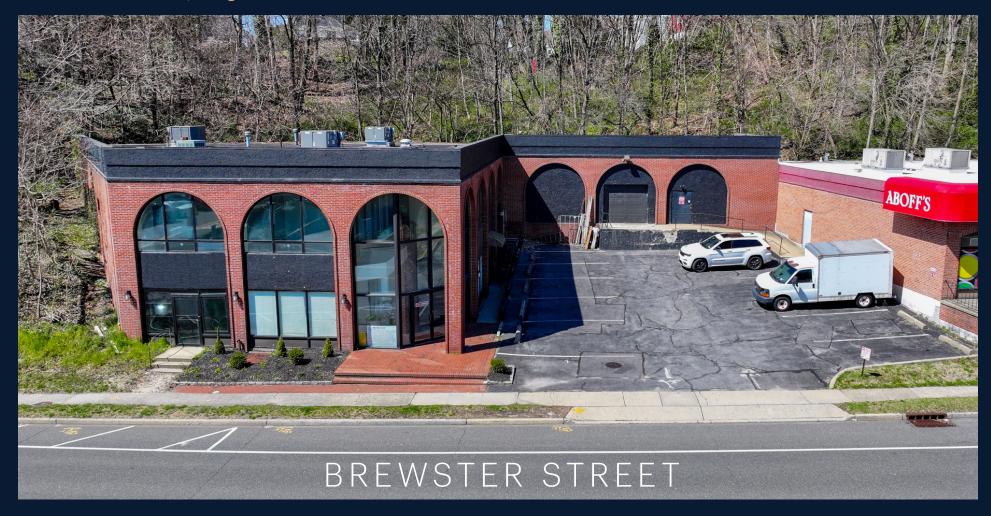

# BREWSTER STREET

Glen Cove, NY 11542 | Long Island

2-STORY FLEX BUILDING WITH PARKING DELIVERED VACANT IDEAL FOR OWNER-USER OR INVESTOR

### 1 BREWSTER STREET FOR SALE