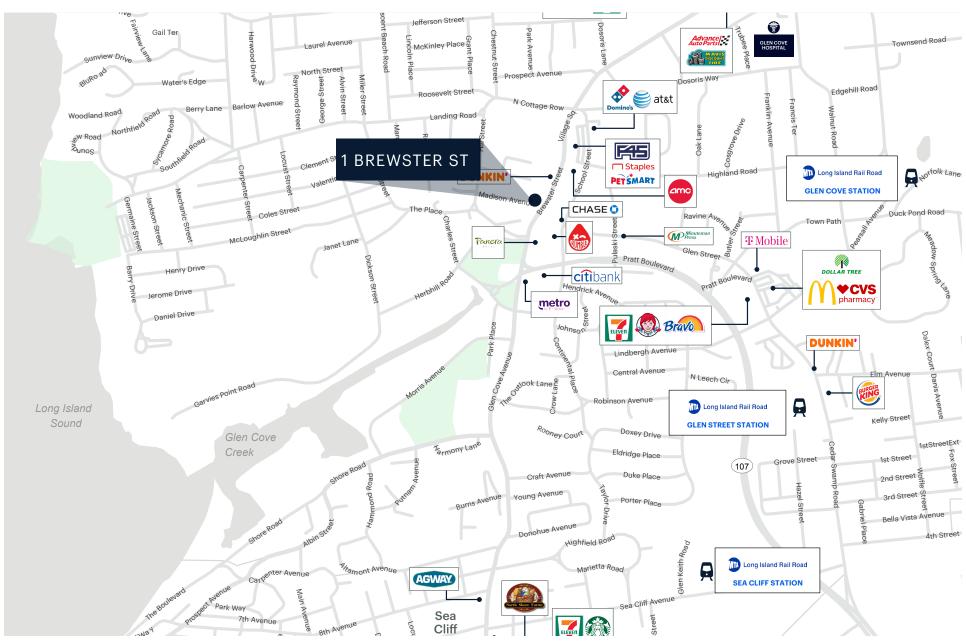

### RETAIL MAP

#### Within the Heart of Glen Cove

Surrounded by notable retailers such as Dunkin', Panera Bread, Starbucks, Rumble Boxing, and more.

袋么

#### **Hotspot for New Development**

Within a half mile from RXR's new \$1 Billion Garvies Point master development with 1,000+ Units and 75,000 SF of commercial/ retail space, and Village Square located across the street featuring brand new highly amenitized residential rentals and retail.