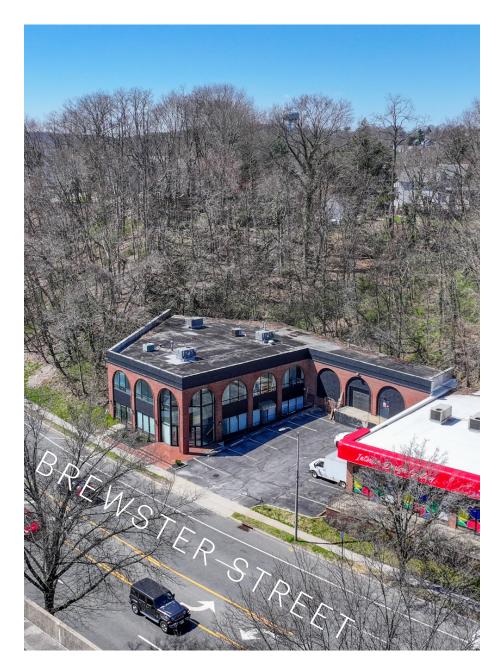

ilding with roll-up gate and on-site parking delivered vacant, in this pocket of Glen Cove.

# 2

#### **Tremendous Exposure**

Approximately 100' frontage on Brewster Street with over 22,000 average daily traffic exposure (AADT).

#### Within the Heart of Glen Cove

Surrounded by notable retailers such as Dunkin', Panera Bread, Starbucks, Rumble Boxing, and more.

袋么

#### Flexible Zoning

Central Commercial B-1 zoning encourages a wide range of uses in this highly sought after downtown location.



#### **Hotspot for New Development**

Within a half mile from RXR's new \$1 Billion Garvies Point master development with 1,000+ Units and 75,000 SF of commercial/ retail space, and Village Square located across the street featuring brand new highly amenitized residential rentals and retail.



### PROPERTY OVERVIEW





| PROPERTY SUMMARY            |                                                                                          |
|-----------------------------|------------------------------------------------------------------------------------------|
| THE OFFERING                |                                                                                          |
| Property Address            | 1 Brewster Street<br>Glen Cove, NY 11542                                                 |
| Location                    | Located on the west side of<br>Brewster Street between Mill Hill<br>Road and Cottage Row |
| Section                     | 31                                                                                       |
| Block / Lot                 | F