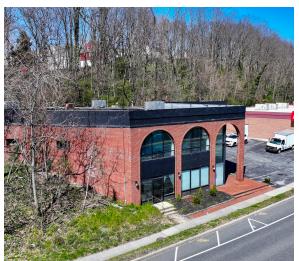

# BREWSTER STREET

Glen Cove, NY 11542 | Long Island

2-STORY FLEX BUILDING WITH PARKING DELIVERED VACANT IDEAL FOR OWNER-USER OR INVESTOR

#### **Rare Opportunity**

For a flex Office/Warehouse building with roll-up gate and on-site parking delivered vacant, in this pocket of Glen Cove.