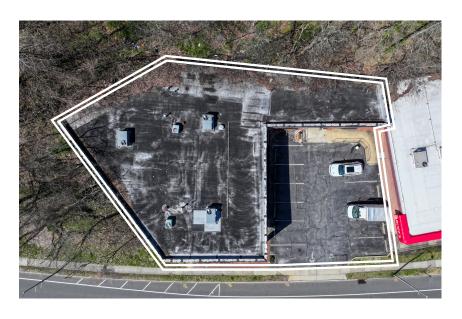

and on-site parking delivered vacant, in this pocket of Glen Cove.

# 2

#### **Tremendous Exposure**

Approximately 100' frontage on Brewster Street with over 22,000 average daily traffic exposure (AADT).

#### Within the Heart of Glen Cove

Surrounded by notable retailers such as Dunkin', Panera Bread, Starbucks, Rumble Boxing, and more.

袋么

#### Flexible Zoning

Central Commercial B-1 zoning encourages a wide range of uses in this highly sought after downtown location.



#### **Hotspot for New Development**

Within a half mile from RXR's new \$1 Billion Garvies Point master development with 1,000+ Units and 75,000 SF of commercial/ retail space, and Village Square located across the street featuring brand new highly amenitized residential rentals and retail.



### PROPERTY OVERVIEW





| PROPERTY SUMMARY            |                                                                                          |
|-----------------------------|------------------------------------------------------------------------------------------|
| THE OFFERING                |                                                                                          |
| Property Address            | 1 Brewster Street<br>Glen Cove, NY 11542                                                 |
| Location                    | Located on the west side of<br>Brewster Street between Mill Hill<br>Road and Cottage Row |
| Section                     | 31                                                                                       |
| Block / Lot                 | F / 1070