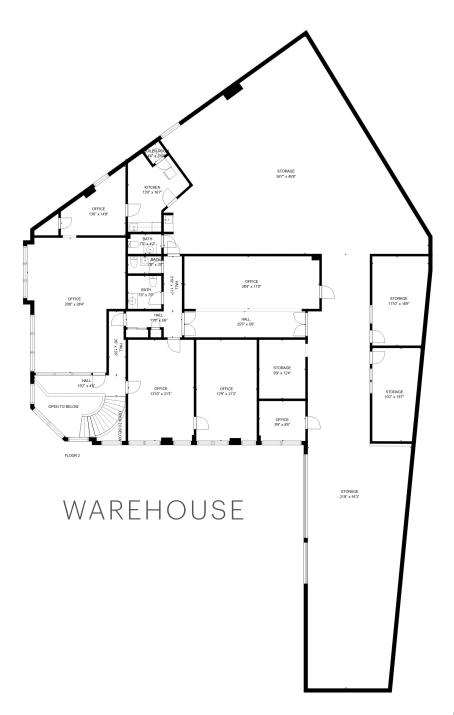

INANCIAL INFORMATION       |                                                                                          |
| City Taxes (24)             | \$11,375                                                                                 |
| School Taxes (24)           | \$27,219                                                                                 |
| General Taxes (24)          | \$5,302                                                                                  |
| Annual Property Tax (23/24) | \$43,897                                                                                 |
|                             |                                                                                          |

### 1 BREWSTER STREET FOR SALE

## FLOOR PLANS

### FIRST FL





### 1 BREWSTER STREET FOR SALE

### RETAIL MAP



## PROPERTY PHOTOS









# CONTACT EXCLUSIVE AGENTS

#### **FOR SALE INQUIRIES:**

STEPHEN R. PREUSS SR.

srp@ripcony.com 718.663.2639

**ERIC DELAFRAZ** 

edelafraz@ripcony.com 718.663.2653

**KEVIN LOUIE** 

klouie@ripcony.com 718.663.2642

**ANDREW LEOGRANDE** 

aleogrande@ripcony.com 718.704.1455 **FOR FINANCING INQUIRIES:** 

**ADAM HAKIM** 

ahakim@ripcony.com 646.290.2011

**JAMES MURAD** 

jmurad@ripcony.com 646.290.2012