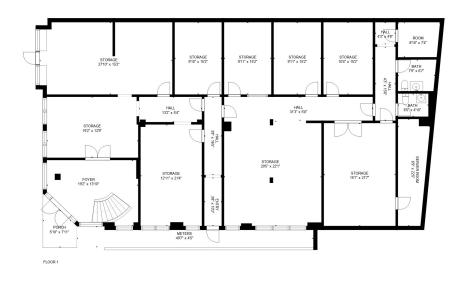

FINANCIAL INFORMATION       |                                                                                          |
| City Taxes (24)             | \$11,375                                                                                 |
| School Taxes (24)           | \$27,219                                                                                 |
| General Taxes (24)          | \$5,302                                                                                  |
| Annual Property Tax (23/24) | \$43,897                                                                                 |
|                             |                                                                                          |

### 1 BREWSTER STREET FOR SALE

## FLOOR PLANS

### FIRST FL





### 1 BREWSTER STREET FOR SALE

### RETAIL MAP



## PROPERTY PHOTOS









# CONTACT EXCLUSIVE AGENTS

#### **FOR SALE INQUIRIES:**

STEPHEN R. PREUSS SR.

srp@ripcony.com 718.663.2639

**ERIC DELAFRAZ** 

edelafraz@ripcony.com 718.663.2653

**KEVIN LOUIE** 

klouie@ripcony.com 718.663.2642

**ANDREW LEOGRANDE** 

aleogrande@ripcony.com 718.704.1455 **FOR FINANCING INQUIRIES:** 

**ADAM HAKIM** 

ahakim@ripcony.com 646.290.2011

**JAMES MURAD** 

jmurad@ripcony.com 646.290.2012