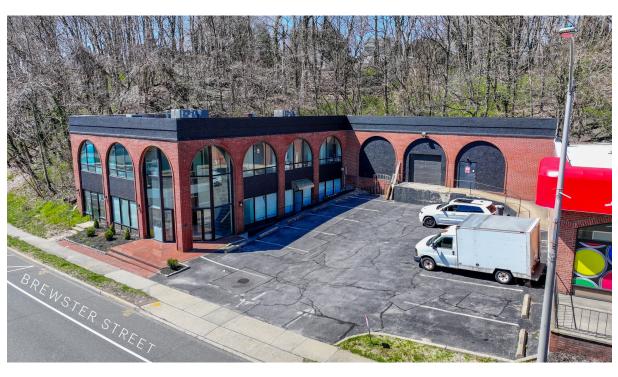

# BREWSTER STREET

Glen Cove, NY 11542 | Long Island

2-STORY FLEX BUILDING WITH PARKING DELIVERED VACANT IDEAL FOR OWNER-USER OR INVESTOR

#### **Rare Opportunity**

For a flex Office/Warehouse building with roll-up gate and on-site parking delivered vacant, in this pocket of Glen Cove.

#### **Tremendous Exposure**

Approximately 100' frontage on Brewster Street with over 22,000 average daily traffic exposure (AADT).