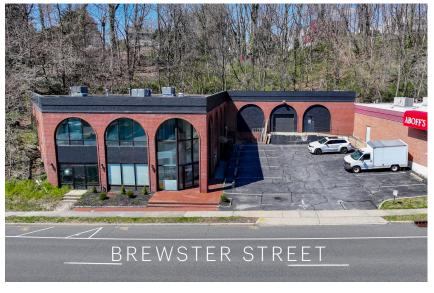

d on-site parking delivered vacant, in this pocket of Glen Cove.

# 2

#### **Tremendous Exposure**

Approximately 100' frontage on Brewster Street with over 22,000 average daily traffic exposure (AADT).

#### Within the Heart of Glen Cove

Surrounded by notable retailers such as Dunkin', Panera Bread, Starbucks, Rumble Boxing, and more.

袋么

#### Flexible Zoning

Central Commercial B-1 zoning encourages a wide range of uses in this highly sought after downtown location.



#### **Hotspot for New Development**

Within a half mile from RXR's new \$1 Billion Garvies Point master development with 1,000+ Units and 75,000 SF of commercial/ retail space, and Village Square located across the street featuring brand new highly amenitized residential rentals and retail.



### PROPERTY OVERVIEW





| PROPERTY SUMMARY            |                                                                                          |
|-----------------------------|------------------------------------------------------------------------------------------|
| THE OFFERING                |                                                                                          |
| Property Address            | 1 Brewster Street<br>Glen Cove, NY 11542                                                 |
| Location                    | Located on the west side of<br>Brewster Street between Mill Hill<br>Road and Cottage Row |
| Section                     | 31                                                                                       |
| Block / Lot                 | F / 1070