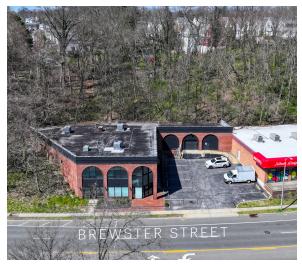

# BREWSTER STREET

Glen Cove, NY 11542 | Long Island

2-STORY FLEX BUILDING WITH PARKING DELIVERED VACANT IDEAL FOR OWNER-USER OR INVESTOR

#### **Tremendous Exposure**

Approximately 100' frontage on Brewster Street with over 22,000 average daily traffic exposure (AADT).