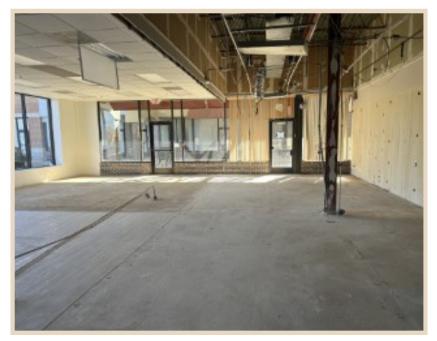

nded by popular and well trafficked retail and restaurants. Situated in the Northwest Suburbs near the I-90 interchange and Barrington Road.

# <u>Building Features</u>



- Available Suites:
  - Suite 2330 and Suite 2334 are contiguous suites as 1 unit 2,985 SF \$15.00/SF NNN
  - Suite 2338- 2,037 SF \$16.00/SF NNN
    - Former Lab Corp space featuring ample plumbing
- Onsite ownership/management
- Center of a large retail, office, and medical, complex
- New building facade
- Signage Opportunity with Name and Logo
- Located just minutes from the newly built, Seasons, luxury apartment complex with 700 new residents

Traffic Count: 6,000 cars daily

# Exterior Photos













# Floor Plan: Barrington Town Square Center





### Interior Photos 2330 & 2334 - 2,985 SF Contiguous











### Floor Plan: Suite 2330 & 2334 - 2,985 SF Contiguous





### VACANT- 2330 & 2334



# interwork architects

1717 DEERFIELD ROAD, SUITE 320, DEERFIELD, IL 60015 P: 847 509 4070 | interworkarchitects.com copyright @224 INTERWORK ARCHITECTS INCORPORATED



| DAIL             | 00.03.2024    |
|------------------|---------------|
| REV#             |               |
| PROJ #           | 9705.000.0000 |
| SHEET            | SK-02         |
| 7월 - 1947년 8월 18 | 5000001003V   |

#### VACANT- 2330 & 2334

POSSIBLE BANQUET FACILITY EXPANSION INTO ADJACENT SUITE 2334 AND 2330

| VACANT (2334) | = 1,863 RSF |
|---------------|-------------|
| VACANT (2330) | = 1,122 RSF |
| TOTAL SUITE   | 2,985 RSF   |

# <u>Interior Photos: Suite 2338 - 2,037 SF</u>













### Floor Plan: Suite 2338- 2,