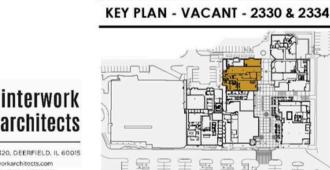

### Floor Plan: Suite 2330 & 2334 - 2,985 SF Contiguous

### VACANT- 2330 & 2334

#### VACANT- 2330 & 2334

POSSIBLE BANQUET FACILITY EXPANSION INTO ADJACENT SUITE 2334 AND 2330

| VACANT (2334) | = 1,863 RSF |
|---------------|-------------|
| VACANT (2330) | = 1,122 RSF |
| TOTAL SUITE   | 2,985 RSF   |