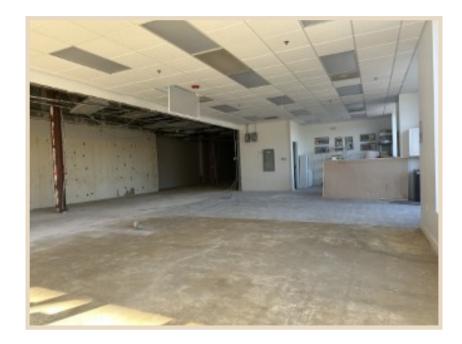

ounded by popular and well trafficked retail and restaurants. Situated in the Northwest Suburbs near the I-90 interchange and Barrington Road.

# <u>Building Features</u>



- Available Suites:
  - Suite 2330 and Suite 2334 are contiguous suites as 1 unit 2,985 SF \$15.00/SF NNN
  - Suite 2338- 2,037 SF \$16.00/SF NNN
    - Former Lab Corp space featuring ample plumbing
- Onsite ownership/management
- Center of a large retail, office, and medical, complex
- New building facade
- Signage Opportunity with Name and Logo
- Located just minutes from the newly built, Seasons, luxury apartment complex with 700 new residents

Traffic Count: 6,000 cars daily

# Exterior Photos













# Floor Plan: Barrington Town Square Center





### Interior Photos 2330 & 2334 - 2,985 SF Contiguous











### Floor Plan: Suite 2330 & 2334 - 2,985 SF Contiguous





### VACANT- 2330 & 2334



# interwork architects

1717 DEERFIELD ROAD, SUITE 320, DEERFIELD, IL 60015 P: 847 509 4070 | interworkarchitects.com copyright @224 INTERWORK ARCHITECTS INCORPORATED



| DAIL             | 00.03.2024    |
|------------------|---------------|
| REV#             |               |
| PROJ #           | 9705.000.0000 |
| SHEET            | SK-02         |
| 7월 - 1947년 8월 18 | 5000001003V   |

#### VACANT- 2330 & 2334

POSSIBLE BANQUET FACILITY EXPANSION INTO ADJACENT SUITE 2334 AND 2330

| VACANT (2334) | = 1,863 RSF |
|---------------|-------------|
| VACANT (2330) | = 1,122 RSF |
| TOTAL SUITE   | 2,985 RSF   |

# <u>Interior Photos: Suite 2338 - 2,037 SF</u>













### Floor Plan: Suite 2338-