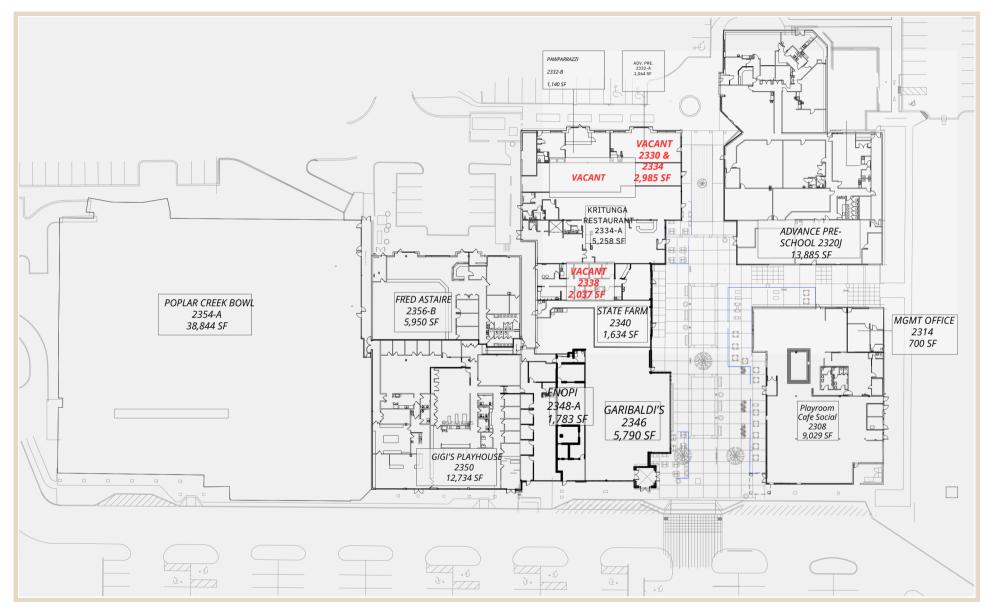

# Floor Plan: Barrington Town Square Center

# <u>Building Features</u>

- Available Suites:
  - Suite 2330 and Suite 2334 are contiguous suites as 1 unit 2,985 SF \$15.00/SF NNN
  - Suite 2338- 2,037 SF \$16.00/SF NNN
    - Former Lab Corp space featuring ample plumbing
- Onsite ownership/management
- Center of a large retail, office, and medical, complex
- New building facade
- Signage Opportunity with Name and Logo
- Located just minutes from the newly built, Seasons, luxury apartment complex with 700 new residents