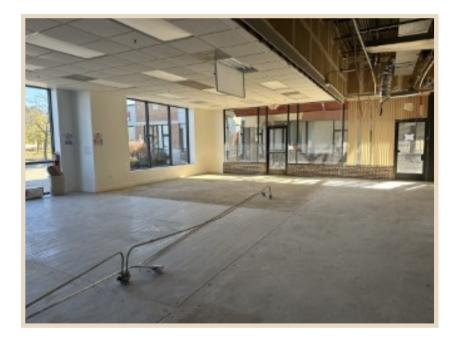

surrounded by popular and well trafficked retail and restaurants. Situated in the Northwest Suburbs near the I-90 interchange and Barrington Road.

# <u>Building Features</u>



- Available Suites:
  - Suite 2330 and Suite 2334 are contiguous suites as 1 unit 2,985 SF \$15.00/SF NNN
  - Suite 2338- 2,037 SF \$16.00/SF NNN
    - Former Lab Corp space featuring ample plumbing
- Onsite ownership/management
- Center of a large retail, office, and medical, complex
- New building facade
- Signage Opportunity with Name and Logo
- Located just minutes from the newly built, Seasons, luxury apartment complex with 700 new residents

Traffic Count: 6,000 cars daily

# Exterior Photos













# Floor Plan: Barrington Town Square Center





### Interior Photos 2330 & 2334 - 2,985 SF Contiguous











### Floor Plan: Suite 2330 & 2334 - 2,985 SF Contiguous





### VACANT- 2330 & 2334



# interwork architects

1717 DEERFIELD ROAD, SUITE 320, DEERFIELD, IL 60015 P: 847 509 4070 | interworkarchitects.com copyright @224 INTERWORK ARCHITECTS INCORPORATED



| DAIL             | 00.03.2024    |
|------------------|---------------|
| REV#             |               |
| PROJ #           | 9705.000.0000 |
| SHEET            | SK-02         |
| 7월 - 1947년 8월 18 | 5000001003V   |

#### VACANT- 2330 & 2334

POSSIBLE BANQUET FACILITY EXPANSION INTO ADJACENT SUITE 2334 AND 2330

| VACANT (2334) | = 1,863 RSF |
|---------------|-------------|
| VACANT (2330) | = 1,122 RSF |
| TOTAL SUITE   | 2,985 RSF   |

# <u>Interior Photos: Suite 2338 - 2,037 SF</u>













### Floor Plan: Suite 23