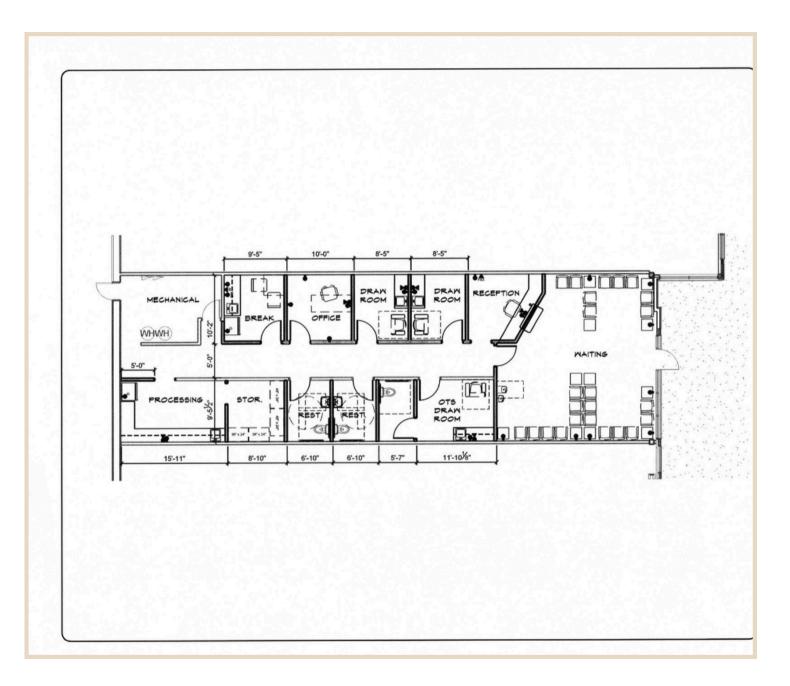

r Plan: Suite 2330 & 2334 - 2,985 SF Contiguous





### VACANT- 2330 & 2334



# interwork architects

1717 DEERFIELD ROAD, SUITE 320, DEERFIELD, IL 60015 P: 847 509 4070 | interworkarchitects.com copyright @224 INTERWORK ARCHITECTS INCORPORATED



| DAIL             | 00.03.2024    |
|------------------|---------------|
| REV#             |               |
| PROJ #           | 9705.000.0000 |
| SHEET            | SK-02         |
| 7월 - 1947년 8월 18 | 5000001003V   |

#### VACANT- 2330 & 2334

POSSIBLE BANQUET FACILITY EXPANSION INTO ADJACENT SUITE 2334 AND 2330

| VACANT (2334) | = 1,863 RSF |
|---------------|-------------|
| VACANT (2330) | = 1,122 RSF |
| TOTAL SUITE   | 2,985 RSF   |

# <u>Interior Photos: Suite 2338 - 2,037 SF</u>













### Floor Plan: Suite 2338- 2,037 SF





# Location





# Barrington Square Town Center





Christine Simek 630.473.5070 christine@xroadsadvisors.com

2300 W. Higgins Road Hoffman Estates, Illinois