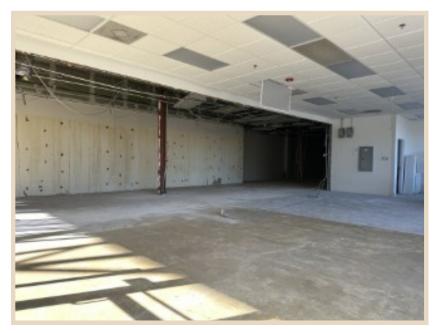

rrounded by popular and well trafficked retail and restaurants. Situated in the Northwest Suburbs near the I-90 interchange and Barrington Road.

# <u>Building Features</u>



- Available Suites:
  - Suite 2330 and Suite 2334 are contiguous suites as 1 unit 2,985 SF \$15.00/SF NNN
  - Suite 2338- 2,037 SF \$16.00/SF NNN
    - Former Lab Corp space featuring ample plumbing
- Onsite ownership/management
- Center of a large retail, office, and medical, complex
- New building facade
- Signage Opportunity with Name and Logo
- Located just minutes from the newly built, Seasons, luxury apartment complex with 700 new residents

Traffic Count: 6,000 cars daily

# Exterior Photos













# Floor Plan: Barrington Town Square Center





### Interior Photos 2330 & 2334 - 2,985 SF Contiguous











### Floor Plan: Suite 2330 & 2334 - 2,985 SF Contiguous





### VACANT- 2330 & 2334



# interwork architects

1717 DEERFIELD ROAD, SUITE 320, DEERFIELD, IL 60015 P: 847 509 4070 | interworkarchitects.com copyright @224 INTERWORK ARCHITECTS INCORPORATED



| DAIL             | 00.03.2024    |
|------------------|---------------|
| REV#             |               |
| PROJ #           | 9705.000.0000 |
| SHEET            | SK-02         |
| 7월 - 1947년 8월 18 | 5000001003V   |

#### VACANT- 2330 & 2334

POSSIBLE BANQUET FACILITY EXPANSION INTO ADJACENT SUITE 2334 AND 2330

| VACANT (2334) | = 1,863 RSF |
|---------------|-------------|
| VACANT (2330) | = 1,122 RSF |
| TOTAL SUITE   | 2,985 RSF   |

# <u>Interior Photos: Suite 2338 - 2,037 SF</u>













### Floor Plan: Suite 2338