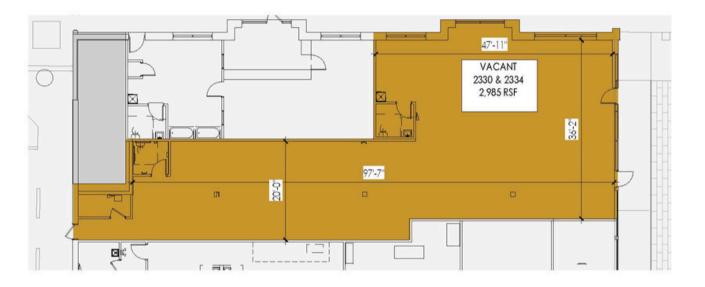

### Floor Plan: Suite 2330 & 2334 - 2,985 SF Contiguous

### VACANT- 2330 & 2334