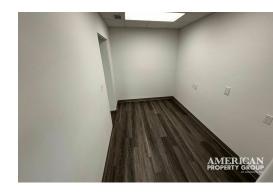

#### **PROPERTY OVERVIEW**

2 Spaces available and can easily be combined.
Brand new 2024 Renovation turn key Medical/ Professional Office Space

Unit 742: 1,558 sf+/-6 Offices Kitchenette ADA Restroom Reception/Waiting Room

Unit 740: 1,603 sf+/-6 Offices ADA Restroom Kitchenette Lab Space

Combined:

12+ Offices + Lab space

Brand new Floors, roof, windows, drop ceiling, LED lights and more.

Brand new ADA Bathrooms Private Parking in front and overflow in the rear Building Signage available for both units