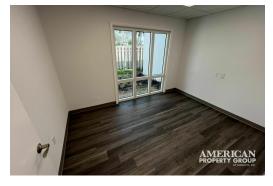

#### **PROPERTY OVERVIEW**

2 Spaces available and can easily be combined.
Brand new 2024 Renovation turn key Medical/ Professional Office Space

Unit 742: 1,558 sf+/-6 Offices Kitchenette ADA Restroom Reception/Waiting Room

Unit 740: 1,603 sf+/-6 Offices ADA Restroom Kitchenette Lab Space

Combined:

12+ Offices + Lab space

Brand new Floors, roof, windows, drop ceiling, LED lights and more.

Brand new ADA Bathrooms Private Parking in front and overflow in the rear Building Signage available for both units