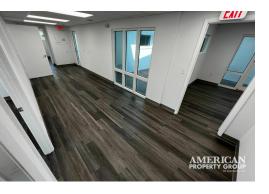

#### **PROPERTY OVERVIEW**

2 Spaces available and can easily be combined.
Brand new 2024 Renovation turn key Medical/ Professional Office Space

Unit 742: 1,558 sf+/-6 Offices Kitchenette ADA Restroom Reception/Waiting Room

Unit 740: 1,603 sf+/-6 Offices ADA Restroom Kitchenette Lab Space

Combined:

12+ Offices + Lab space

Brand new Floors, roof, windows, drop ceiling, LED lights and more.

Brand new ADA Bathrooms Private Parking in front and overflow in the rear Building Signage available for both units