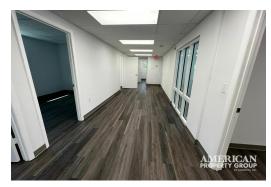

#### **PROPERTY OVERVIEW**

2 Spaces available and can easily be combined.
Brand new 2024 Renovation turn key Medical/ Professional Office Space

Unit 742: 1,558 sf+/-6 Offices Kitchenette ADA Restroom Reception/Waiting Room

Unit 740: 1,603 sf+/-6 Offices ADA Restroom Kitchenette Lab Space

Combined:

12+ Offices + Lab space

Brand new Floors, roof, windows, drop ceiling, LED lights and more.

Brand new ADA Bathrooms Private Parking in front and overflow in the rear Building Signage available for both units