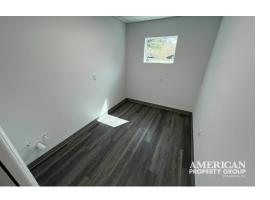

#### **PROPERTY OVERVIEW**

2 Spaces available and can easily be combined.
Brand new 2024 Renovation turn key Medical/ Professional Office Space

Unit 742: 1,558 sf+/-6 Offices Kitchenette ADA Restroom Reception/Waiting Room

Unit 740: 1,603 sf+/-6 Offices ADA Restroom Kitchenette Lab Space

Combined:

12+ Offices + Lab space

Brand new Floors, roof, windows, drop ceiling, LED lights and more.

Brand new ADA Bathrooms Private Parking in front and overflow in the rear Building Signage available for both units