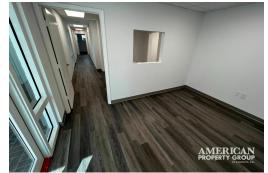

#### **PROPERTY OVERVIEW**

2 Spaces available and can easily be combined.
Brand new 2024 Renovation turn key Medical/ Professional Office Space

Unit 742: 1,558 sf+/-6 Offices Kitchenette ADA Restroom Reception/Waiting Room

Unit 740: 1,603 sf+/-6 Offices ADA Restroom Kitchenette Lab Space

Combined:

12+ Offices + Lab space

Brand new Floors, roof, windows, drop ceiling, LED lights and more.

Brand new ADA Bathrooms Private Parking in front and overflow in the rear Building Signage available for both units