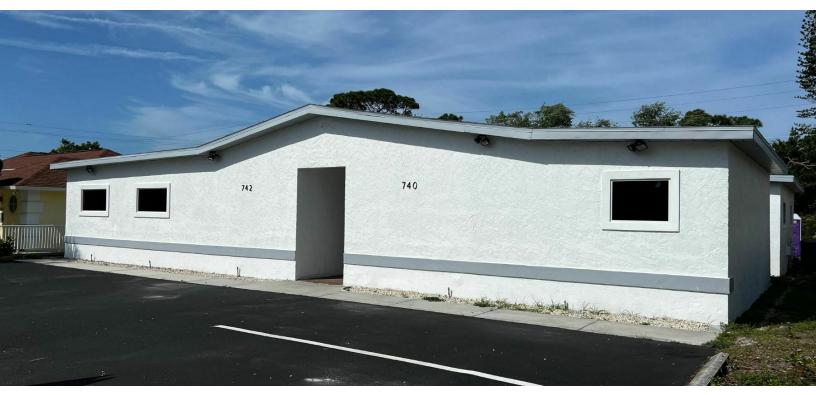

# FREESTANDING MEDICAL/PROFESSIONAL OFFICE BUILDING

740-742 THE RIALTO VENICE, FLORIDA 34285

#### **PROPERTY OVERVIEW**

2 Spaces available and can easily be combined.
Brand new 2024 Renovation turn key Medical/ Professional Office Space

Unit 742: 1,558 sf+/-6 Offices Kitchenette ADA Restroom Reception/Waiting Room

Unit 740: 1,603 sf+/-6 Offices ADA Restroom Kitchenette Lab Space

Combined:

12+ Offices + Lab space

Brand new Floors, roof, windows, drop ceiling, LED lights and more.

Brand new ADA Bathrooms Private Parking in front and overflow in the rear Building Signage available for both units