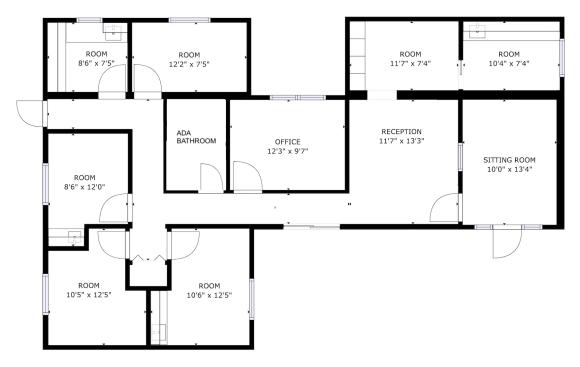

#### **PROPERTY OVERVIEW**

2 Spaces available and can easily be combined.
Brand new 2024 Renovation turn key Medical/ Professional Office Space

Unit 742: 1,558 sf+/-6 Offices Kitchenette ADA Restroom Reception/Waiting Room

Unit 740: 1,603 sf+/-6 Offices ADA Restroom Kitchenette Lab Space

Combined:

12+ Offices + Lab space

Brand new Floors, roof, windows, drop ceiling, LED lights and more.

Brand new ADA Bathrooms Private Parking in front and overflow in the rear Building Signage available for both units