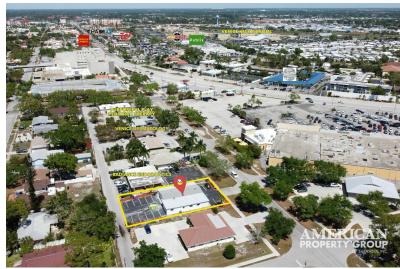

# FREESTANDING MEDICAL/PROFESSIONAL OFFICE BUILDING

740-742 THE RIALTO VENICE, FLORIDA 34285

#### PROPERTY HIGHLIGHTS

- Brand new 2024 full renovation
- Private Parking
- Easy Access to Venice Avenue/US41/I-75
- Busy Area
- Surrounded by rooftops and businesses
- · Close to Venice Airport

| DEMOGRAPHICS      | U.5 MILES | IMILE    | 1.5 MILES |
|-------------------|-----------|----------|-----------|
| Total Households  | 1,468     | 4,348    | 8,045     |
| Total Population  | 1,629     | 5,015    | 9,401     |
| Average HH Income | \$51,829  | \$55,874 | \$55,015  |