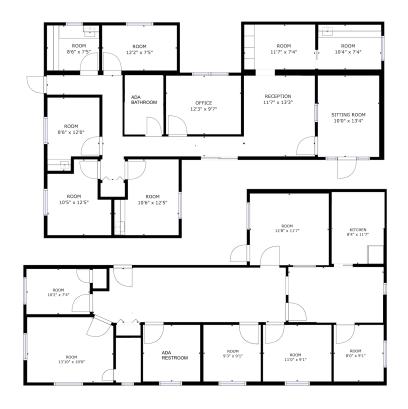

#### **PROPERTY OVERVIEW**

2 Spaces available and can easily be combined.
Brand new 2024 Renovation turn key Medical/ Professional Office Space

Unit 742: 1,558 sf+/-6 Offices Kitchenette ADA Restroom Reception/Waiting Room

Unit 740: 1,603 sf+/-6 Offices ADA Restroom Kitchenette Lab Space

Combined:

12+ Offices + Lab space

Brand new Floors, roof, windows, drop ceiling, LED lights and more.

Brand new ADA Bathrooms Private Parking in front and overflow in the rear Building Signage available for both units