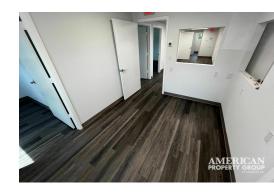

#### **PROPERTY OVERVIEW**

2 Spaces available and can easily be combined.
Brand new 2024 Renovation turn key Medical/ Professional Office Space

Unit 742: 1,558 sf+/-6 Offices Kitchenette ADA Restroom Reception/Waiting Room

Unit 740: 1,603 sf+/-6 Offices ADA Restroom Kitchenette Lab Space

Combined:

12+ Offices + Lab space

Brand new Floors, roof, windows, drop ceiling, LED lights and more.

Brand new ADA Bathrooms Private Parking in front and overflow in the rear Building Signage available for both units