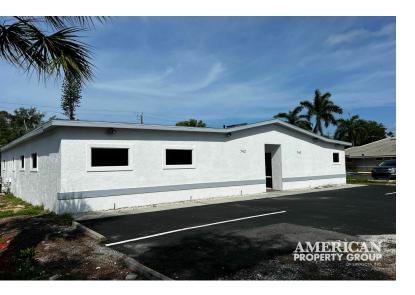

# FREESTANDING MEDICAL/PROFESSIONAL OFFICE BUILDING

740-742 THE RIALTO VENICE, FLORIDA 34285

#### **PROPERTY OVERVIEW**

2 Spaces available and can easily be combined.
Brand new 2024 Renovation turn key Medical/ Professional Office Space

Unit 742: 1,558 sf+/-6 Offices Kitchenette ADA Restroom Reception/Waiting Room

Unit 740: 1,603 sf+/-6 Offices ADA Restroom Kitchenette Lab Space

Combined:

12+ Offices + Lab space

Brand new Floors, roof, windows, drop ceiling, LED lights and more.

Brand new ADA Bathrooms Private Parking in front and overflow in the rear Building Signage available for both units