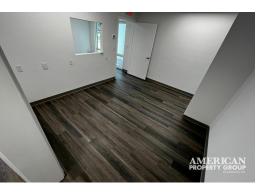

#### **PROPERTY OVERVIEW**

2 Spaces available and can easily be combined.
Brand new 2024 Renovation turn key Medical/ Professional Office Space

Unit 742: 1,558 sf+/-6 Offices Kitchenette ADA Restroom Reception/Waiting Room

Unit 740: 1,603 sf+/-6 Offices ADA Restroom Kitchenette Lab Space

Combined:

12+ Offices + Lab space

Brand new Floors, roof, windows, drop ceiling, LED lights and more.

Brand new ADA Bathrooms Private Parking in front and overflow in the rear Building Signage available for both units