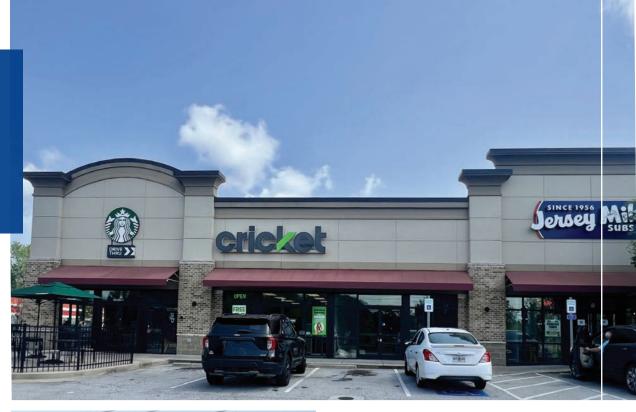

#### 1,750 SF Available

- Well positioned strip center with strong national cotenancy in Starbucks, Jersey Mike's and Cricket Wireless
- Center has excellent visibility along US 441 immediately off the interstate and has easy signalized access along Carpenter Cove Ln
- Site benefits from Lowe's shadow anchor directly behind the shopping center
- Pylon signage available