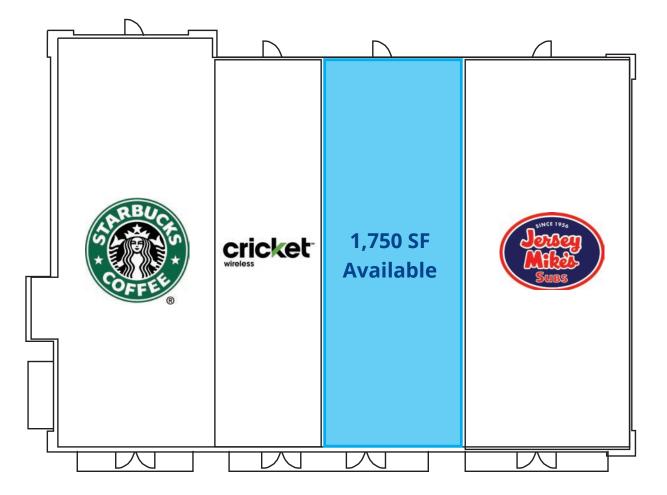

#### 1,750 SF Available

- Well positioned strip center with strong national cotenancy in Starbucks, Jersey Mike's and Cricket Wireless
- Center has excellent visibility along US 441 immediately off the interstate and has easy signalized access along Carpenter Cove Ln
- Site benefits from Lowe's shadow anchor directly behind the shopping center
- Pylon signage available

## Site **Plan**

| STE | TENANT           | SF    |
|-----|------------------|-------|
| 1   | Starbucks Coffee | 1,902 |
| 2   | Cricket          | 1,266 |
| 3   | AVAILABLE        | 1,750 |
| 4   | Jersey Mike's    | 1,750 |