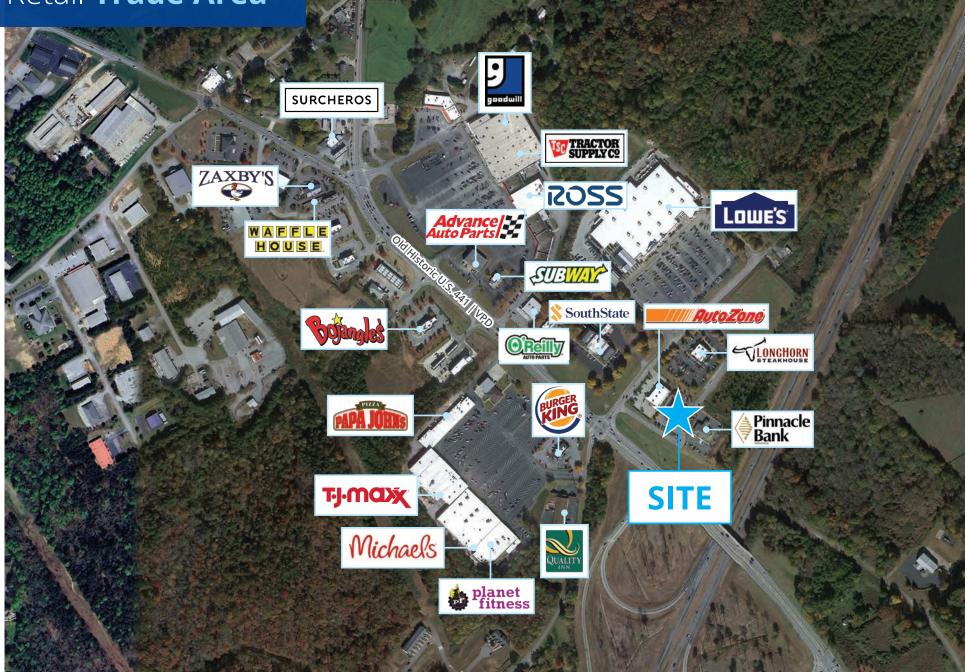

| 1 MILE    | 3 MILES   | 5 MILES   |
|-------------------------|-----------|-----------|-----------|
| <b>Total Population</b> | 12,287    | 72,020    | 210,123   |
| Total Households        | 5,136     | 28,750    | 85,002    |
| Household Income        | \$156,122 | \$161,483 | \$157,252 |
| Daytime Population      | 2,265     | 24,053    | 121,464   |

Whitney Spangler Senior Vice President +1 404 574 1046 whitney.spangler@colliers.com

#### **David Martos**

Senior Associate +1 404 574 1003 david.martos@colliers.com







## Site **Plan**



| STE | TENANT           | SF    |
|-----|------------------|-------|
| 1   | Starbucks Coffee | 1,902 |
| 2   | Cricket          | 1,266 |
| 3   | AVAILABLE        | 1,750 |
| 4   | Jersey Mike's    | 1,750 |



### Retail Trade Area