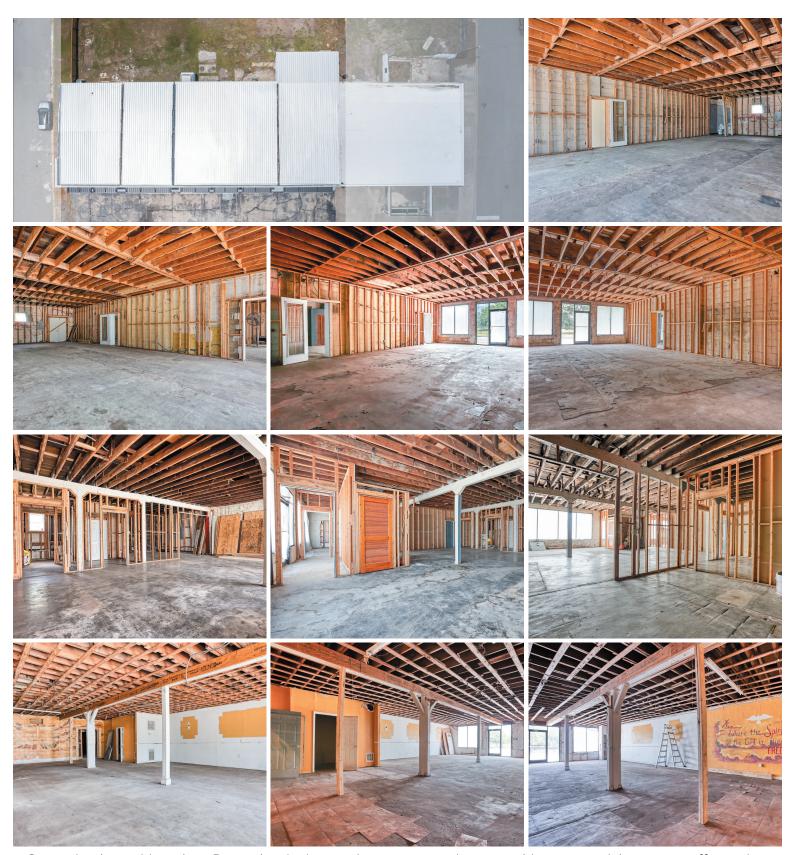

## **Shannee Theus**

GA Licensed Real Estate Agent +1 315.289.6677 shannee@austinhillrealty.com

Conveniently positioned on Pennsylvania Avenue in an opportunity zone, this commercial property offers prime access to neighboring communities like Gordonston, Avondale, & Twickenham, making it a strategic hub for businesses. With 136 feet of frontage, the property ensures excellent visibility & accessibility, catering to a diverse range of ventures across its five distinct spaces. Recently renovated, the exterior boasts a modernized look with new windows, doors, & roof, enhancing its curb appeal. Ample parking further elevates its appeal, providing convenience for both customers and employees. Moreover, the possibility of acquiring an extra lot alongside the property with a full-price offer opens doors to expansion or future development projects, enhancing its investment potential. Whether you're a new entrepreneur or seasoned business owner, this property offers an ideal platform to bring your vision to life & capitalize on the area's promising growth. Listing agent is principal in this transaction. Don't miss out on this exceptional opportunity to be part of a thriving community.