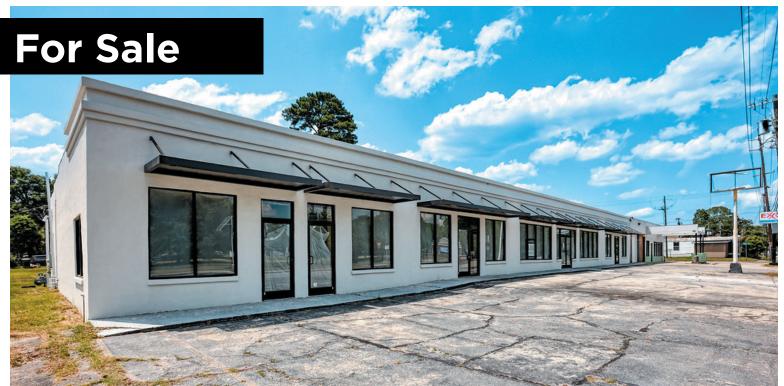

## 403-411 Pennsylvania Avenue

Savannah, Georgia 31404

## **HIGHLIGHTS**

- High visibility and accessibility
- Ample parking

- Opportunity for expansion
- Recently renovated

\$1,300,000

## **Shannee Theus**

GA Licensed Real Estate Agent +1 315.289.6677 shannee@austinhillrealty.com

Conveniently positioned on Pennsylvania Avenue in an opportunity zone, this commercial property offers prime access to neighboring communities like Gordonston, Avondale, & Twickenham, making it a strategic hub for businesses. With 136 feet of frontage, the property ensures excellent visibility & accessibility, catering to a diverse range of ventures across its five distinct spaces. Recently renovated, the exterior boasts a modernized look with new windows, doors, & roof, enhancing its curb appeal. Ample parking further elevates its appeal, providing convenience for both customers and employees. Moreover, the possibility of acquiring an extra lot alongside the property with a full-price offer opens doors to expansion or future development projects, enhancing its investment potential. Whether you're a new entrepreneur or seasoned business owner, this property offers an ideal platform to bring your vision to life & capitalize on the area's promising growth. Listing agent is principal in this transaction. Don't miss out on this exceptional opportunity to be part of a thriving community.