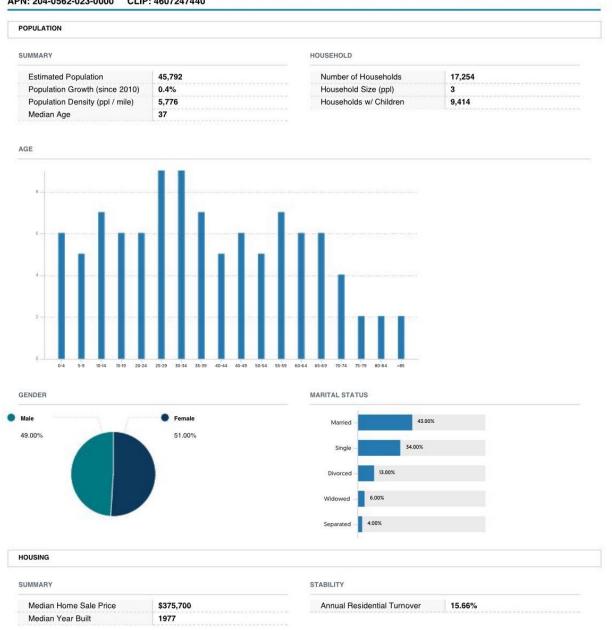

#### 7610 Auburn Blvd, Citrus Heights, CA 95610-2200, Sacramento County APN: 204-0562-023-0000 CLIP: 4607247440

Neighborhood Profile Courtesy of Nina Kovalyov, MetroList Services, Inc

The data within this report is compiled by CoreLogic from public and private sources. The data is deemed reliable, but is not guaranteed. The accuracy of the data contained herein can be independently verified by the recipient of this report with the applicable county or municipality.