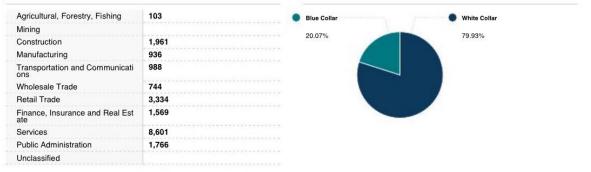

CoreLogic from public and private sources. The data is deemed reliable but is not guaranteed. The accuracy of the data contained herein can be independently verified by the recipient of this report with the applicable county or municipality

#### 7610 Auburn Blvd, Citrus Heights, CA 95610-2200, Sacramento County APN: 204-0562-023-0000 CLIP: 4607247440



Neighborhood Profile Courtesy of Nina Kovalyov, MetroList Services, Inc

The data within this report is compiled by CoreLogic from public and private sources. The data is deemed reliable, but is not guaranteed. The accuracy of the data contained herein can be independently verified by the recipient of this report with the applicable county or municipality.

Generated on: 10/09/24





#### QUALITY OF LIFE

WORKERS BY INDUSTRY

WORKFORCE



#### HOUSEHOLD INCOME



Neighborhood Profile Courtesy of Nina Kovalyov, MetroList Services, Inc

The data within this report is compiled by CoreLogic from public and private sources. The data is deemed reliable, but is not guaranteed. The accuracy of the data contained herein can be independently verified by the recipient of this report with the applicable county or municipality.

7610 Auburn Blvd, Citrus Heights, CA 95610 APN# 204-0562-023-0000 0.52 Acres



Nina Kovalyov / Capitol Commercial R.E & Business Sales Lic.#01718290 www.buybusiness4sale.com <u>ninakovalyov@sbcglobal.net</u> (916)402-1714

The data within this report is compiled by CoreLogic from public and private sources. The data is deemed reliable but is not guaranteed. The accuracy of the data contained herein can be ind