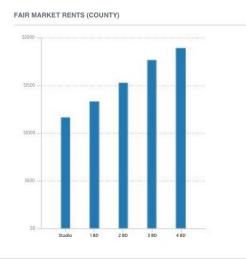

#### 7610 Auburn Blvd, Citrus Heights, CA 95610-2200, Sacramento County APN: 204-0562-023-0000 CLIP: 4607247440

Neighborhood Profile Courtesy of Nina Kovalyov, MetroList Services, Inc

The data within this report is compiled by CoreLogic from public and private sources. The data is deemed reliable, but is not guaranteed. The accuracy of the data contained herein can be independently verified by the recipient of this report with the applicable county or municipality.