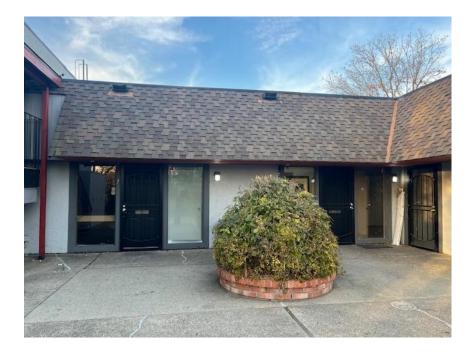

FOR LEASE MEDICAL / PROFESSIONAL

7610 AUBURN SUITE 7: 1250 SF SUITE 8: 1000 SF 7610 AUBURN VACANT LOT 0.52 ACRES

# Making Your Dreams Core True REAL ESTATE & BUSINESS SALES 7610- AUBURN BLVD, CITRUS HEIGHTS, CA95610

Medical / Professional building with retail exposure and high traffic count for lease.

The subject's market area is the Citrus Heights, Antelope, Roseville regions located in Sacramento County central region of California. With quick access, your business can be easily seen from Auburn Blvd. / Antelope Rd. with its neon sign & lighting. The subject property is located just off Highway 80, exit #102B (Riverside/Auburn Blvd). Highway 80 is a heavily traveled highway and major connection between the Bay Area, Lake Tahoe and Reno, Nevada regions. FOR LEASE MEDICAL / PROFESSIONAL

7610 AUBURN SUITE 7: 1250 SF SUITE 8: 1000 SF 7610 AUBURN VACANT LOT 0.52 ACRES

Nina Kovalyov Lic.#01718290 www.buybusiness4sale.com ninakovalyov@sbcglobal.net (916)402-1714