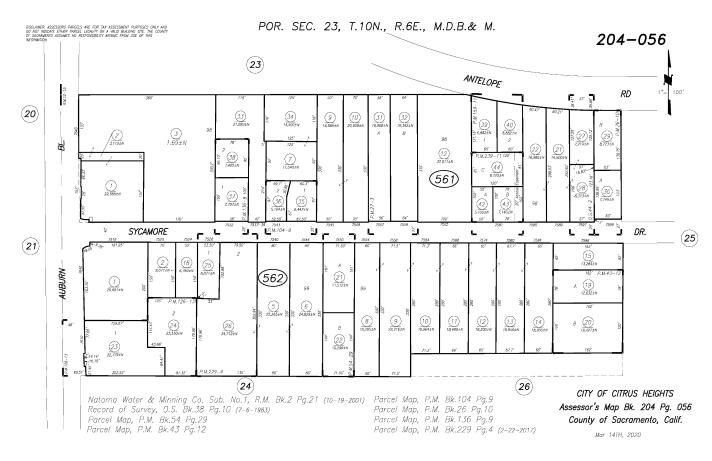

#### 7610 Auburn Blvd, Citrus Heights, CA 95610-2200, Sacramento County APN: 204-0562-023-0000 CLIP: 4607247440

Neighborhood Profile Courtesy of Nina Kovalyov, MetroList Services, Inc

The data within this report is compiled by CoreLogic from public and private sources. The data is deemed reliable, but is not guaranteed. The accuracy of the data contained herein can be independently verified by the recipient of this report with the applicable county or municipality.

7610 Auburn Blvd, Citrus Heights, CA 95610 APN# 204-0562-023-0000 0.52 Acres

Nina Kovalyov / Capitol Commercial R.E & Business Sales Lic.#01718290 www.buybusiness4sale.com <u>ninakovalyov@sbcglobal.net</u> (916)402-1714