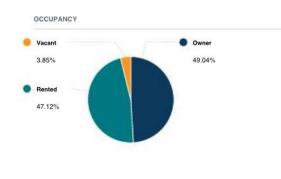

#### 7610 Auburn Blvd, Citrus Heights, CA 95610-2200, Sacramento County APN: 204-0562-023-0000 CLIP: 4607247440

Neighborhood Profile Courtesy of Nina Kovalyov, MetroList Services, Inc

The data within this report is compiled by CoreLogic from public and private sources. The data is deemed reliable, but is not guaranteed. The accuracy of the data contained herein can be independently verified by the recipient of this report with the applicable county or municipality.