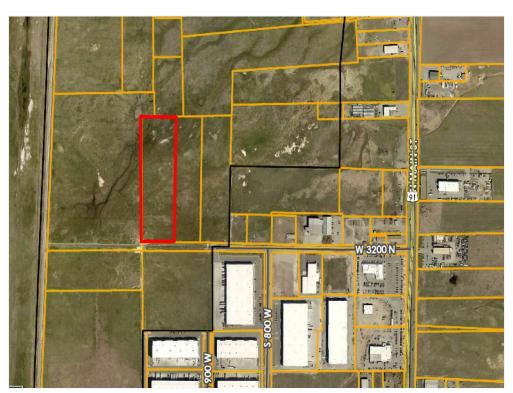

### Property Photos

Property photo 7.57 acres

3100 N 400 W, Hyde Park, UT 8431