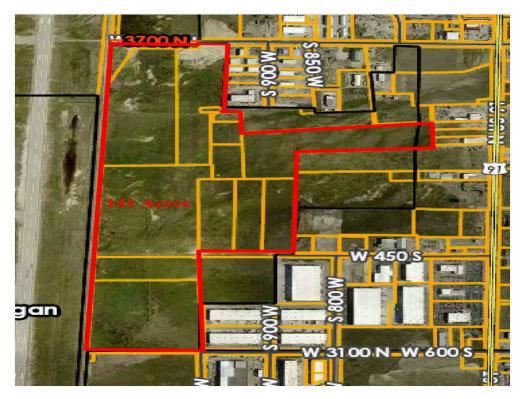

#### **Property Details**

Cache County 141 acres overall in twelve adjoining separate parcels that can sell individually or together. Just East of Logan Regional Airport. All utilities are available. Great development possibilities. Sale subject to Seller finding suitable 1031 Exchange property. Property sells in Green Belt Assessment. Buyer to be responsible for any Greenbelt Rollback Taxes.

Price: \$21,150,000.00

Property Type: Land

Property Subtype: Industrial

Proposed Use: Industrial Park

Sale Type: Investment or Owner User

Total Lot Size: 141 AC

Sale Conditions: Bulk/Portfolio Sale

No. Lots: 12
Zoning Description: AG