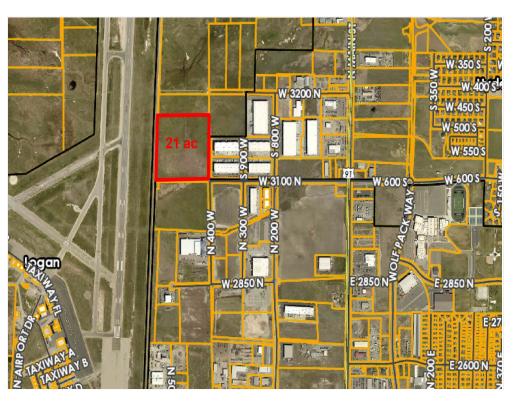

#### **Property Photos**

5.75 acres 21 ac Industrial parcel

3100 N 400 W, Hyde Park, UT 84318