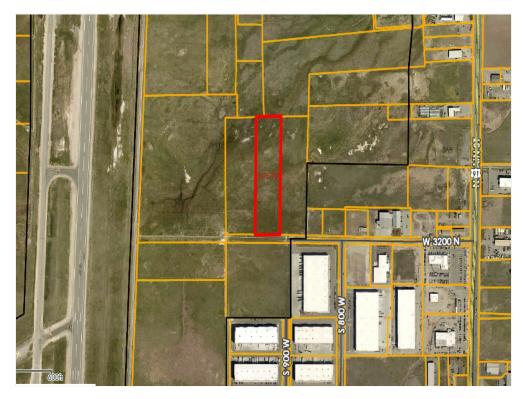

#### **Property Photos**

26.5 acres 6.5 acres

3100 N 400 W, Hyde Park, UT 84318

#### **Property Photos**

5.75 acres 21 ac Industrial parcel

3100 N 400 W, Hyde Park, UT 84318