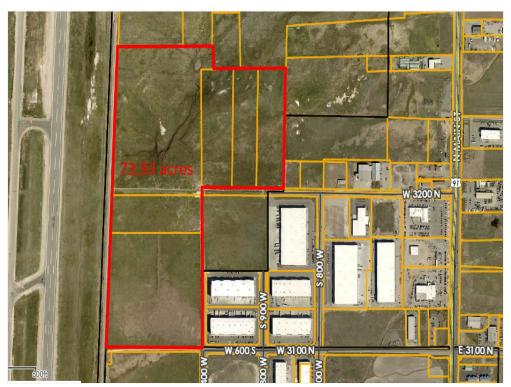

#### **Property Photos**

James Aerial Plat 73.93 acres overall

3100 N 400 W, Hyde Park, UT 84318