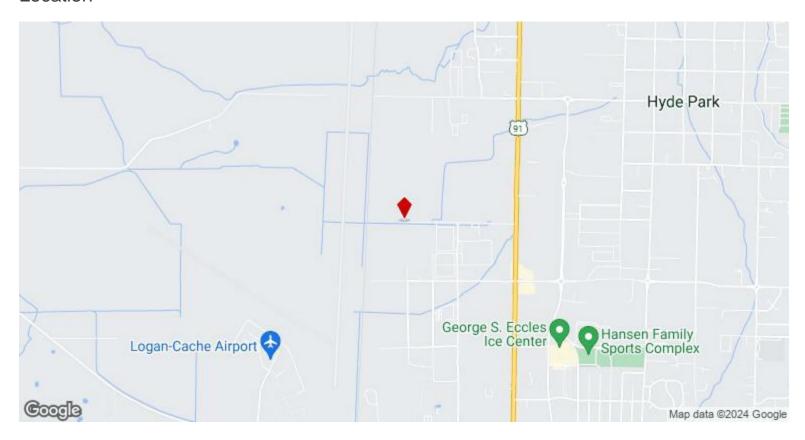

ilities. Sale subject to Seller finding suitable 1031 Exchange property. Property sells in Green Belt Assessment. Buyer to be responsible for any Greenbelt Rollback Taxes.

Price: \$21,150,000

Prime development ground

Ready to be annexed into Hyde Park City

All utilities to the property

View the full listing here: <a href="https://www.loopnet.com/Listing/395-3200-N-Hyde-Park-UT/29194294/">https://www.loopnet.com/Listing/395-3200-N-Hyde-Park-UT/29194294/</a>

Price: \$21,150,000.00

Property Type: Land

Property Subtype: Industrial

Proposed Use: Industrial Park

Sale Type: Investment or Owner User

Total Lot Size: 141 AC

Sale Conditions: Bulk/Portfolio Sale

No. Lots: 12
Zoning Description: AG

APN / Parcel ID: 04-030-0002

#### 3100 N 400 W, Hyde Park, UT 84318 84318

#### Location



3100 N 400 W, Hyde Park, UT 84318

#### **Property Photos**





James Aerial Plat 73.93 acres overall

3100 N 400 W, Hyde Park, UT 84318

### Property Photos





Property photo 7.57 acres

3100 N 400 W, Hyde Park, UT 8431

#### **Property Photos**





26.5 acres 6.5 acres

3100 N 400 W, Hyde Park, UT 84318

#### **Property Photos**





5.75 acres 21 ac Industrial parcel

3100 N 400 W, Hyde Park, UT 84318

### **Property Photos**





6.61 acres Western view

3100 N 400 W, Hyde Park, UT 84318



Blake Parker blakehparker@gmail.com (435) 755-9900 Ext: 208

Parker Real Estate Services 45 E 200 N, Suite 200 Logan, UT 84321