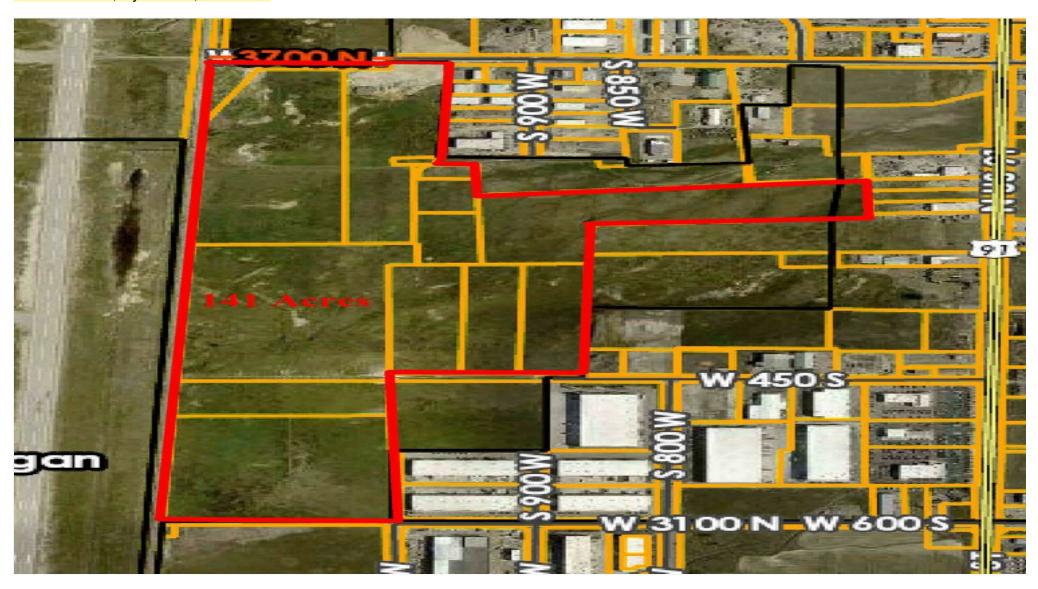

#### **Property Details**

Cache County 141 acres overall in twelve adjoining separate parcels that can sell individually or together. Just East of Logan Regional Airport. All utilities are available. Great development possibilities. Sale subject to Seller finding suitable 1031 Exchange property. Property sells in Green Belt Assessment. Buyer to be responsible for any Greenbelt Rollback Taxes.

Price: \$21,150,000.00

Property Type: Land

Property Subtype: Industrial

Proposed Use: Industrial Park

Sale Type: Investment or Owner User

Total Lot Size: 141 AC

Sale Conditions: Bulk/Portfolio Sale

No. Lots: 12
Zoning Description: AG