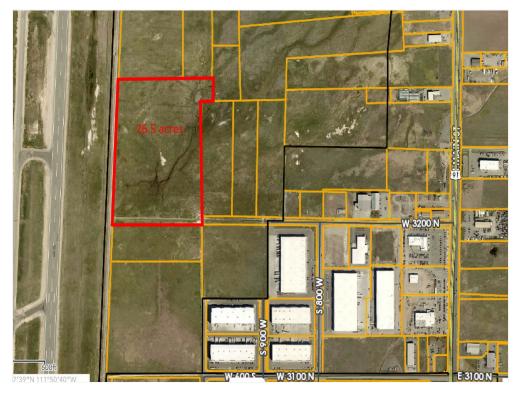

#### **Property Photos**

26.5 acres 6.5 acres

3100 N 400 W, Hyde Park, UT 84318