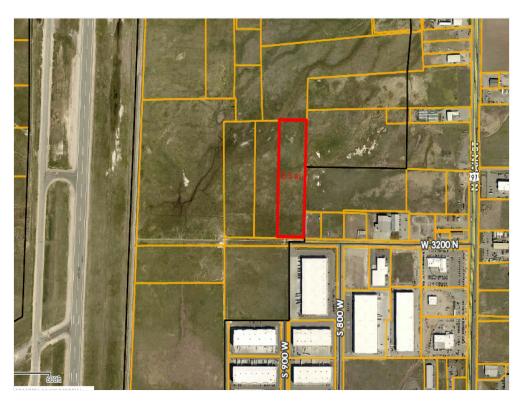

#### **Property Photos**

26.5 acres 6.5 acres

3100 N 400 W, Hyde Park, UT 84318