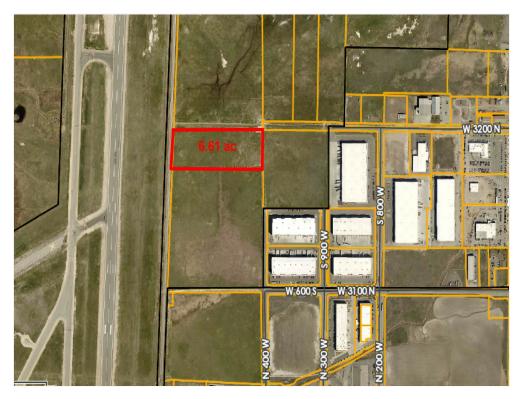

### **Property Photos**

6.61 acres Western view

3100 N 400 W, Hyde Park, UT 84318

Blake Parker blakehparker@gmail.com (435) 755-9900 Ext: 208

Parker Real Estate Services 45 E 200 N, Suite 200 Logan, UT 84321