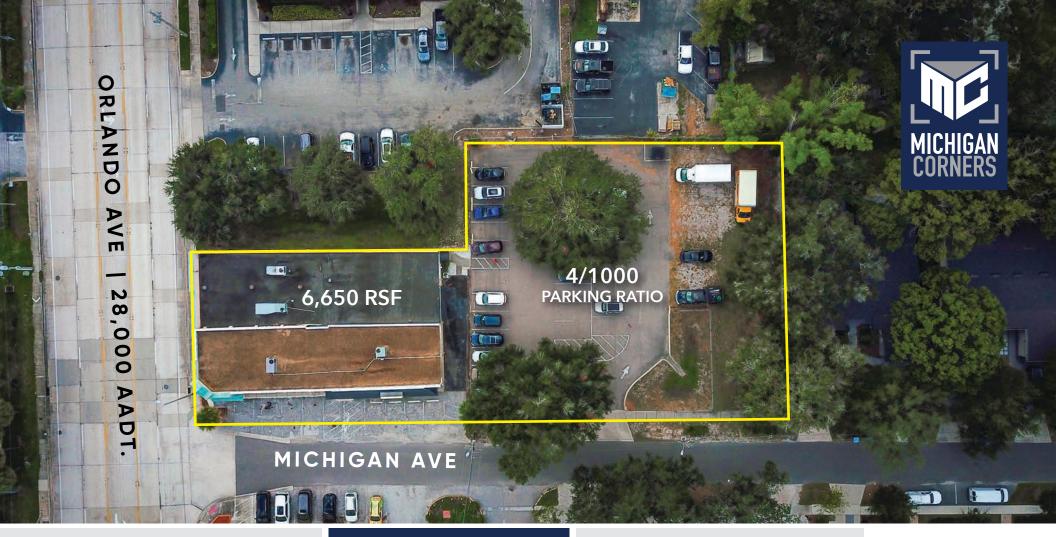

#### SUMMARY

V3 Commercial Advisors is pleased to offer to the market for lease, Michigan Corners, a retail strip center situated in one of Central Florida's most premier locations. This property offers a very rare opportunity to lease space with direct frontage on Orlando Ave. (17-92) in the heart of Winter Park. With multiple size options and plenty of parking, this center is perfect for a variety of uses that want to gain access to the strong demographics in the Winter Park area.

#### FACTS

Spaces Available: #1015 - 1,000 SF #1226 - 1,400 SF #1025 - 1,000 SF

Lease Rate: \$40/SF NNN TIA Available for qualified tenants 4/1,000 parking ratio

### HIGHLIGHTS

- Direct frontage on Orlando Ave.; providing excellent visibility on the main thoroughfare through Winter Park
- Ample parking
- Strong surrounding demographics
- Proximity to many amenities and national retailers
- Located on a hard corner with side street access