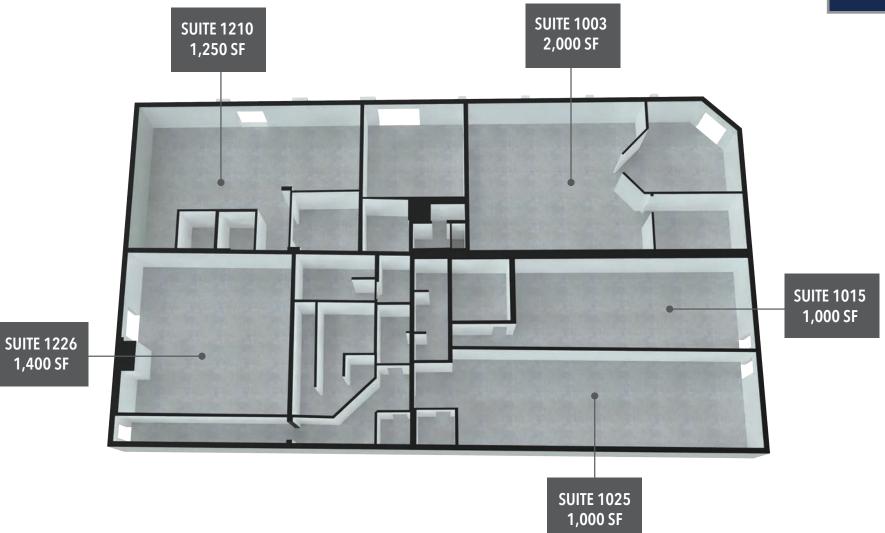

#### FACTS

Spaces Available: #1015 - 1,000 SF #1226 - 1,400 SF #1025 - 1,000 SF

Lease Rate: \$40/SF NNN TIA Available for qualified tenants 4/1,000 parking ratio