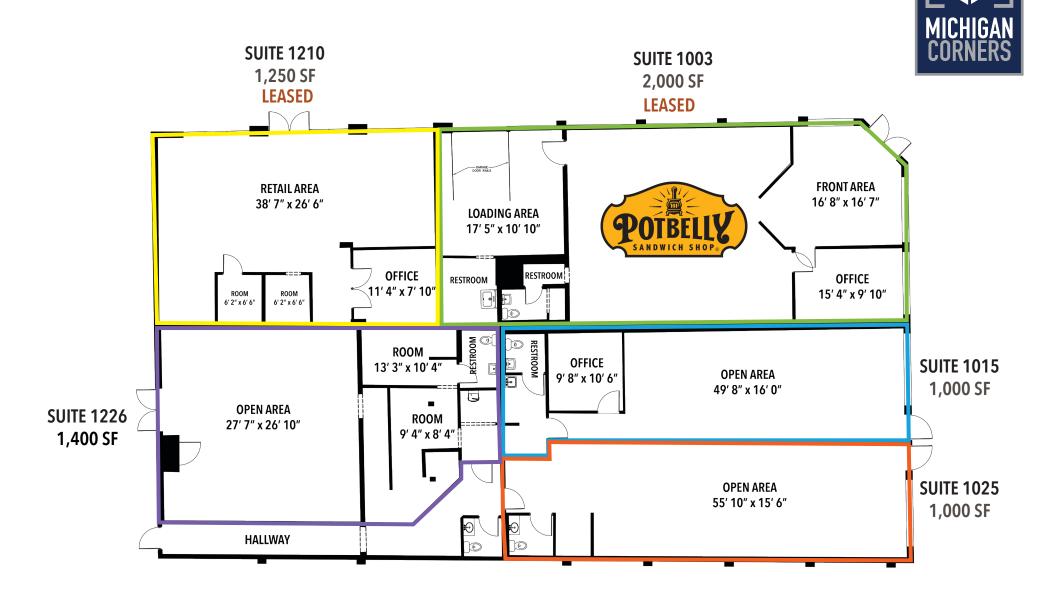

#### FACTS

Spaces Available: #1015 - 1,000 SF #1226 - 1,400 SF #1025 - 1,000 SF

Lease Rate: \$40/SF NNN TIA Available for qualified tenants 4/1,000 parking ratio