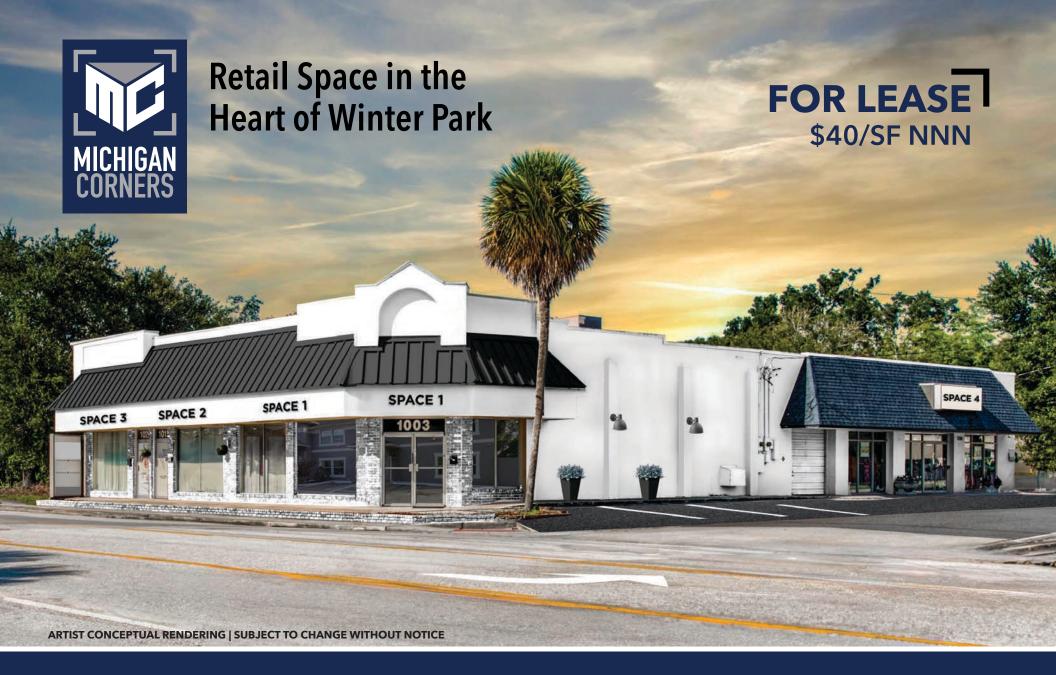

#### SUMMARY

V3 Commercial Advisors is pleased to offer to the market for lease, Michigan Corners, a retail strip center situated in one of Central Florida's most premier locations. This property offers a very rare opportunity to lease space with direct frontage on Orlando Ave. (17-92) in the heart of Winter Park. With multiple size options and plenty of parking, this center is perfect for a variety of uses that want to gain access to the strong demographics in the Winter Park area.

#### FACTS

Spaces Available: #1015 - 1,000 SF #1226 - 1,400 SF #1025 - 1,000 SF

Lease Rate: \$40/SF NNN TIA Available for qualified tenants 4/1,000 parking ratio

### HIGHLIGHTS

- Direct frontage on Orlando Ave.; providing excellent visibility on the main thoroughfare through Winter Park
- Ample parking
- Strong surrounding demographics
- Proximity to many amenities and national retailers
- Located on a hard corner with side street access