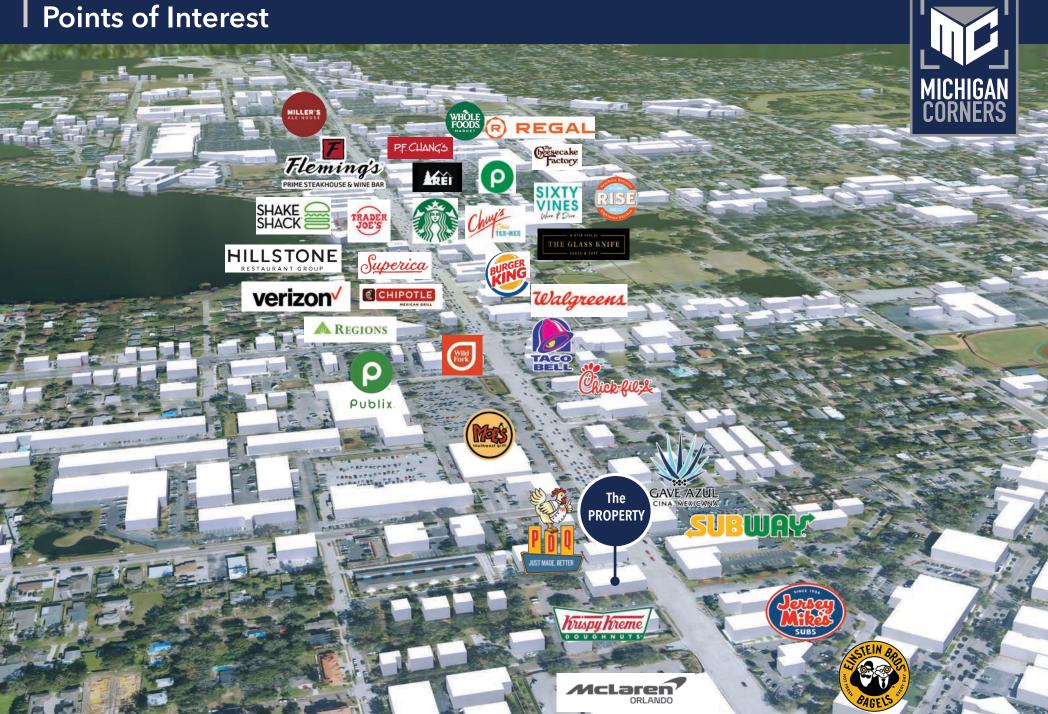

t frontage on Orlando Ave. (17-92) in the heart of Winter Park. With multiple size options and plenty of parking, this center is perfect for a variety of uses that want to gain access to the strong demographics in the Winter Park area.

#### FACTS

Spaces Available: #1015 - 1,000 SF #1226 - 1,400 SF #1025 - 1,000 SF

Lease Rate: \$40/SF NNN TIA Available for qualified tenants 4/1,000 parking ratio

### HIGHLIGHTS

- Direct frontage on Orlando Ave.; providing excellent visibility on the main thoroughfare through Winter Park
- Ample parking
- Strong surrounding demographics
- Proximity to many amenities and national retailers
- Located on a hard corner with side street access



496 S. Hunt Club Blvd. Apopka, FL 32703 407-848-1663 **V3Capital.com** 



















## Points of Interest





# Location Map & Demographics





FOR MORE INFORMATION Solomon Attaway 407-516-4562 solomon@v3capital.com

The information contained herein has been given to us by the owner of the property or other sources we deem reliable. We have no reason to doubt its accuracy, but we do not guarantee it. All information should be verified prior to leasing.



496 S. Hunt Club Blvd. Apopka, FL 32703 407-848-1663 V3Capital.com