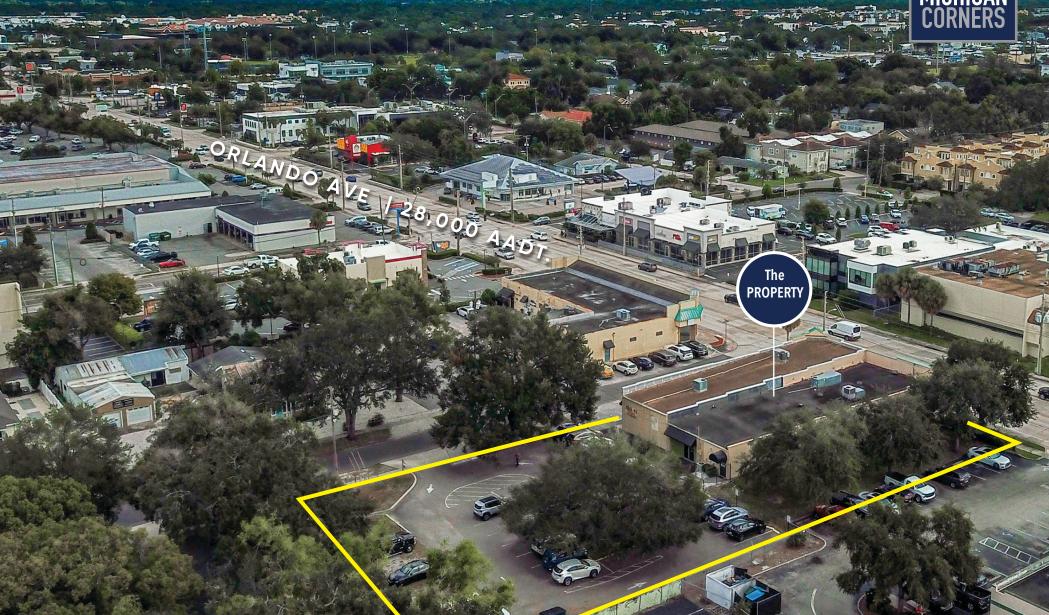

#### SUMMARY

V3 Commercial Advisors is pleased to offer to the market for lease, Michigan Corners, a retail strip center situated in one of Central Florida's most premier locations. This property offers a very rare opportunity to lease space with direct frontage on Orlando Ave. (17-92) in the heart of Winter Park. With multiple size options and plenty of parking, this center is perfect for a variety of uses that want to gain access to the strong demographics in the Winter Park area.

### HIGHLIGHTS

- Direct frontage on Orlando Ave.; providing excellent visibility on the main thoroughfare through Winter Park
- Ample parking
- Strong surrounding demographics
- Proximity to many amenities and national retailers
- Located on a hard corner with side street access