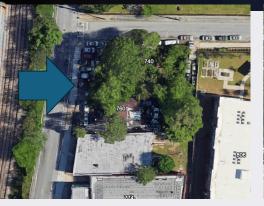

## **ABOUT THIS PROPERTY**

This prime .2251 ac commercial lot is perfect for multifamily housing, an event space, co-working space, bed and breakfast, restaurant, health and wellness center, or community/education center. Located at Murphy Ave & Shelton Ave, it's minutes from the Atlanta Beltline and Metropolitan Pkwy, and within five miles of five major universities with nearly 100k students. Currently a repair shop, this sale includes parcels 14 010700070154 & 14 01070007014. The seller is motivated. Bring all offers.