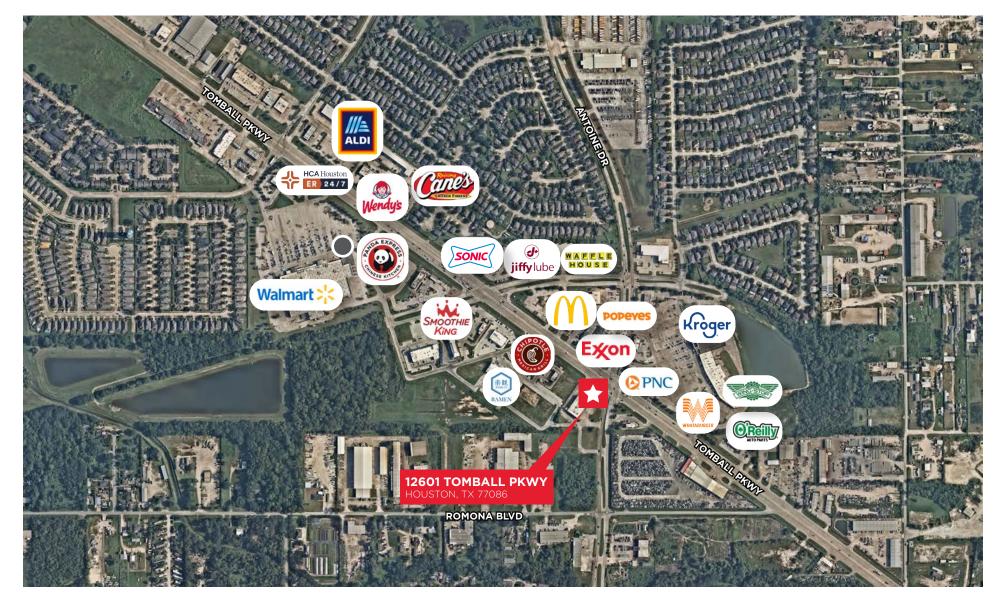

13,092 SF AVAILABLE | FORMER CVS FOR SUBLEASE **12601 TOMBALL PKWY.** HOUSTON, TX 77086





### **PROPERTY HIGHLIGHTS**

- High traffic area with excellent visibility on Tomball Pkwy
- Easy access to Sam Houston Tollway and I-45
- Significant commercial development, attracting a range of businesses from retail to office spaces.
- Close to several residential neighborhoods offering a range of housing options, from single-family homes to apartment complexes.
- Close to several healthcare providers and hospitals, including Houston
  Methodist Willowbrook Hospital and North Cypress Medical Center.

#### **AERIAL MAP**



#### 13,092 SF AVAILABLE | 12601 TOMBALL PKWY.

 $\hat{\mathcal{G}}$ 

Â

ຖິກິ



## **DEMOGRAPHICS**

|                          | 1 MILE  | 3 MILE  | 5 MILE  |
|--------------------------|---------|---------|---------|
| 2023 POPULATION          | 9,723   | 122,158 | 309,120 |
| MEDIAN HOME VALUATION    | 150,098 | 145,681 | 153,285 |
| AVERAGE HOUSEHOLD INCOME | 61,198  | 68,609  | 66,135  |

# SITE PLAN



#### FOR MORE INFORMATION:

MICHAEL HADDAD Associate +1 713 826 0178 michael.haddad@cushwake.com

MICHAEL BURGOWER Associate +1 713 331 1747 michael.burgower@cushwake.com

cushmanwakefield.com

©2024 Cushman & Wakefield. All rights reserved. The information contained in this communication is strictly confidential. This information has been obtained from sources believed to be relia