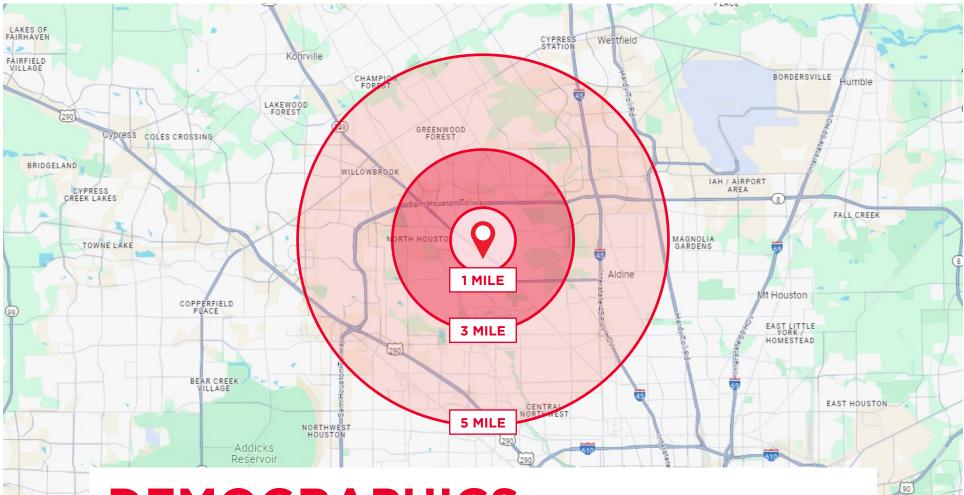

## **DEMOGRAPHICS**

|                          | 1 MILE  | 3 MILE  | 5 MILE  |
|--------------------------|---------|---------|---------|
| 2023 POPULATION          | 9,723   | 122,158 | 309,120 |
| MEDIAN HOME VALUATION    | 150,098 | 145,681 | 153,285 |
| AVERAGE HOUSEHOLD INCOME | 61,198  | 68,609  | 66,135  |