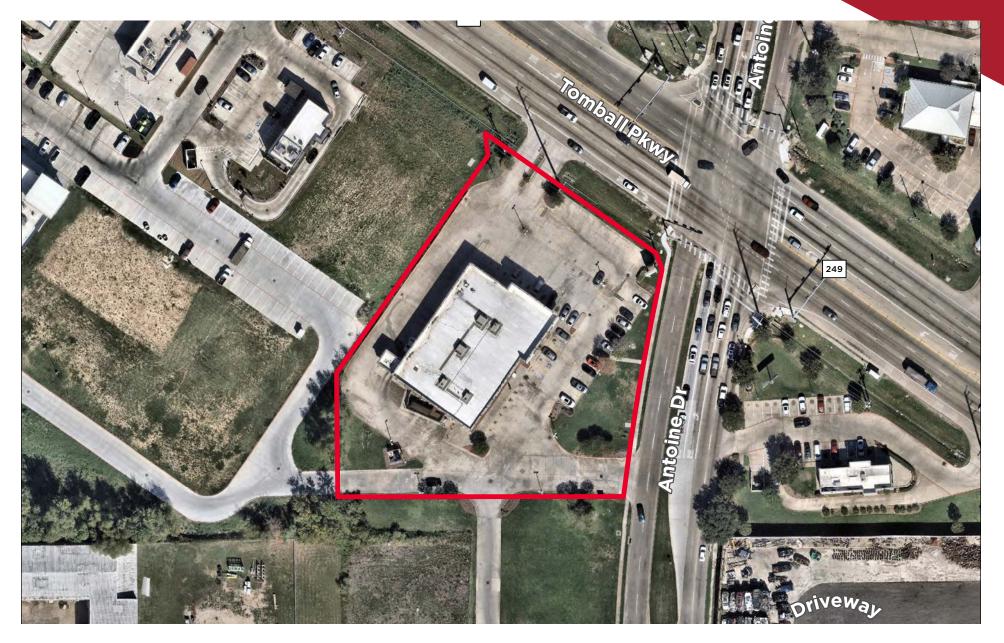

icant commercial development, attracting a range of businesses from retail to office spaces.
- Close to several residential neighborhoods offering a range of housing options, from single-family homes to apartment complexes.
- Close to several healthcare providers and hospitals, including Houston
  Methodist Willowbrook Hospital and North Cypress Medical Center.

#### **AERIAL MAP**



#### 13,092 SF AVAILABLE | 12601 TOMBALL PKWY.

 $\hat{\mathcal{G}}$ 

Â

ຖິກິ



## **DEMOGRAPHICS**

|                          | 1 MILE  | 3 MILE  | 5 MILE  |
|--------------------------|---------|---------|---------|
| 2023 POPULATION          | 9,723   | 122,158 | 309,120 |
| MEDIAN HOME VALUATION    | 150,098 | 145,681 | 153,285 |
| AVERAGE HOUSEHOLD INCOME | 61,198  | 68,609  | 66,135  |

# SITE PLAN



#### FOR MORE INFORMATION:

MICHAEL HADDAD Associate +1 713 826 0178 michael.haddad@cushwake.com

MICHAEL BURGOWER Associate +1 713 331 1747 michael.burgower@cushwake.com

cushmanwakefield.com

©2024 Cushman & Wakefield. All rights reserved. The information contained in this communication is strictly confidential. This information has been obtained from sources believed to be reliable but has not been verified. NO WARRANTY OR REPRESENTATION, EXPRESS OR IMPLED, IS MADE AS TO THE CONDITION OF THE PROPERTY (OR PROPERTIES) REFERENCED HEREIN OR AS TO THE ACCURACY OR COMPLETENESS OF THE INFORMATION CONTAINED HEREIN, AND SAME IS SUBMITTED SUBJECT TO ERRORS, OMISSIONS, CHANGE OF PRICE, RENTAL OR OTHER CONDITIONS, WITHDRAWAL WITHOUT NOTICE, AND TO ANY SPECIAL LISTING CONDITIONS IMPOSED BY THE PRO