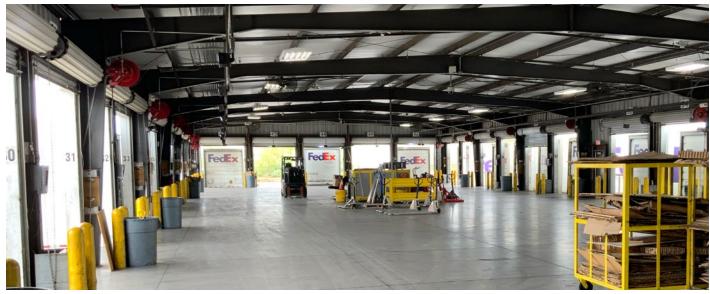

### 82 DOCK DOORS & OUTDOOR STORAGE

Transportation Real Estate Specialists Since 1983

## 페 DOCK 29,370± SF

- 82 loading positions
- Dock ramp

## SITE 24.47± ACRES

- Approximately 19.4± acres are developed with 5± acres slated for paving
- Asphalt paved
- Concrete dock aprons & dolly pads
- A-1 zoning

### 82 DOCK DOORS & OUTDOOR STORAGE

7160 W. Sherman Street, Phoenix, AZ

### 82 DOCK DOORS & OUTDOOR STORAGE

**Transportation Real Estate Specialists Since 1983** 