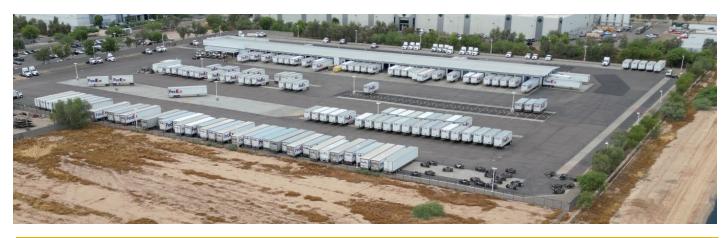

## 페 DOCK 29,370± SF

- 82 loading positions
- Dock ramp

## SITE 24.47± ACRES

- Approximately 19.4± acres are developed with 5± acres slated for paving
- Asphalt paved
- Concrete dock aprons & dolly pads
- A-1 zoning

## **FUTURE EXPANSION**

Future site expansion will allow for the addition of a maintenance shop, yard, or office. The current terminal area features  $19.4\pm$  acres of developed land with an additional  $5\pm$  acres available.