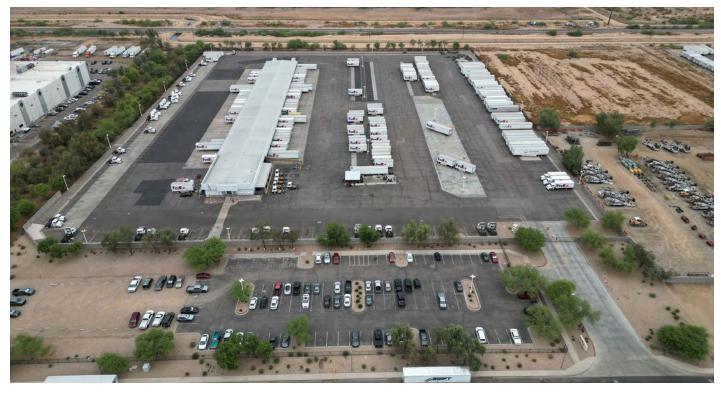

## 페 DOCK 29,370± SF

- 82 loading positions
- Dock ramp

## SITE 24.47± ACRES

- Approximately 19.4± acres are developed with 5± acres slated for paving
- Asphalt paved
- Concrete dock aprons & dolly pads
- A-1 zoning