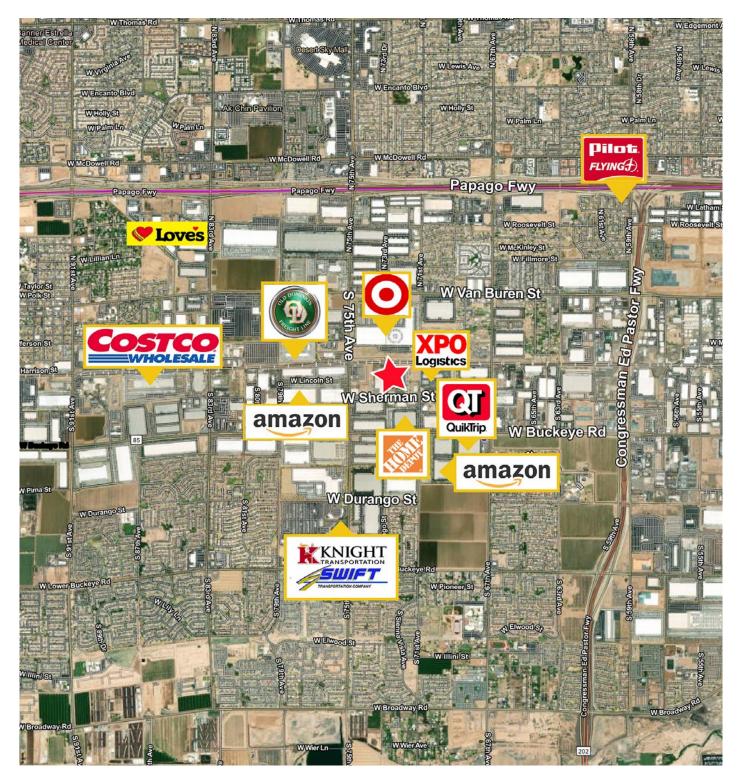

#### 7160 W. Sherman Street, Phoenix, AZ

### 7160 W. Sherman Street, Phoenix, AZ