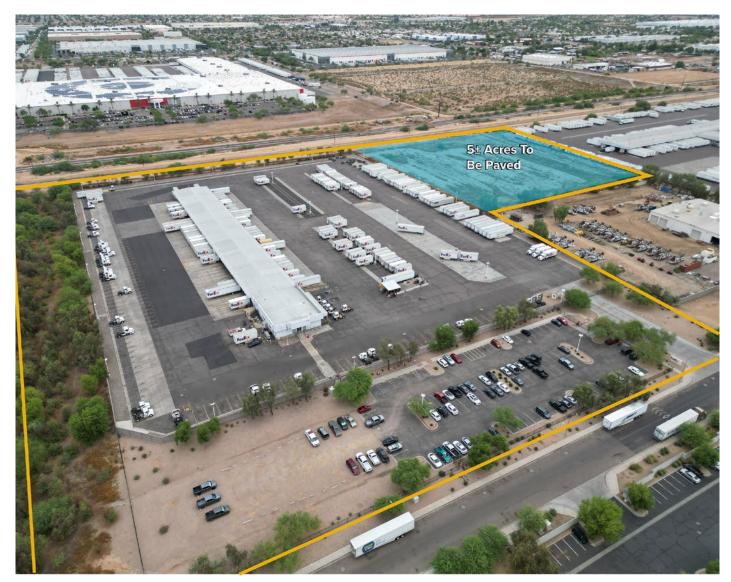

## SITE 24.47± ACRES

- Approximately 19.4± acres are developed with 5± acres slated for paving
- Asphalt paved
- Concrete dock aprons & dolly pads
- A-1 zoning

## **FUTURE EXPANSION**

Future site expansion will allow for the addition of a maintenance shop, yard, or office. The current terminal area features  $19.4\pm$  acres of developed land with an additional  $5\pm$  acres available.