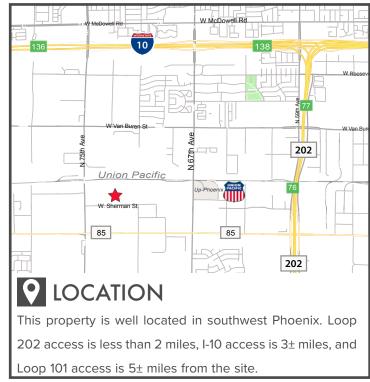

#### 7160 W. Sherman Street, Phoenix, AZ

### 7160 W. Sherman Street, Phoenix, AZ