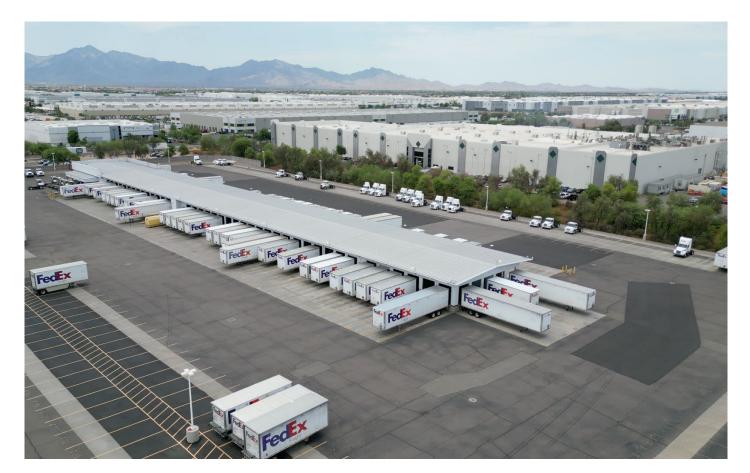

## 페 DOCK 29,370± SF

- 82 loading positions
- Dock ramp

## SITE 24.47± ACRES

- Approximately 19.4± acres are developed with 5± acres slated for paving
- Asphalt paved
- Concrete dock aprons & dolly pads
- A-1 zoning

## **FUTURE EXPANSION**

Future site expansion will allow for the addition of a maintenance shop, yard, or office. The current terminal area features  $19.4\pm$  acres of developed land with an additional  $5\pm$  acres available.