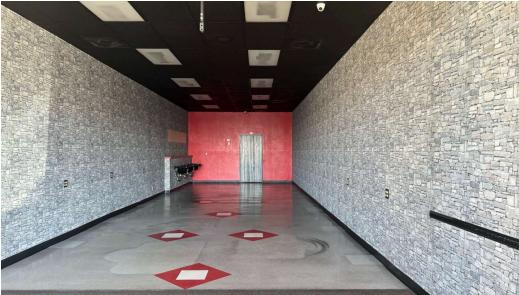

#### HIGHLIGHTS

- Food 4 Less Anchored Center with a high Volume Gas Station
- ±10,420 Jr Anchor space available
- ±1,600 SF end cap available with outdoor patio seating
- Located on NEC of Perris Blvd and Hemlock the center is visible to over 27,000 CPD
- Property is approximately .20 miles from 60 FWY and accessible to a population of 20,752 within 1 mile
- Major Tenants include Food 4 Less, Starbucks, O'Reilly Auto Parts, Little Caesars, T-Mobile, Subway and more

### **ADDITIONAL** PHOTOS