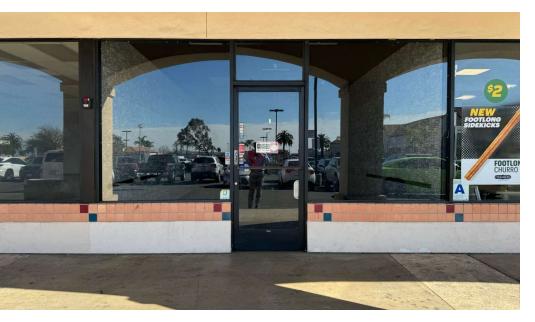

#### HIGHLIGHTS

- Food 4 Less Anchored Center with a high Volume Gas Station
- ±10,420 Jr Anchor space available
- ±1,600 SF end cap available with outdoor patio seating
- Located on NEC of Perris Blvd and Hemlock the center is visible to over 27,000 CPD
- Property is approximately .20 miles from 60 FWY and accessible to a population of 20,752 within 1 mile
- Major Tenants include Food 4 Less, Starbucks, O'Reilly Auto Parts, Little Caesars, T-Mobile, Subway and more

### **ADDITIONAL** PHOTOS