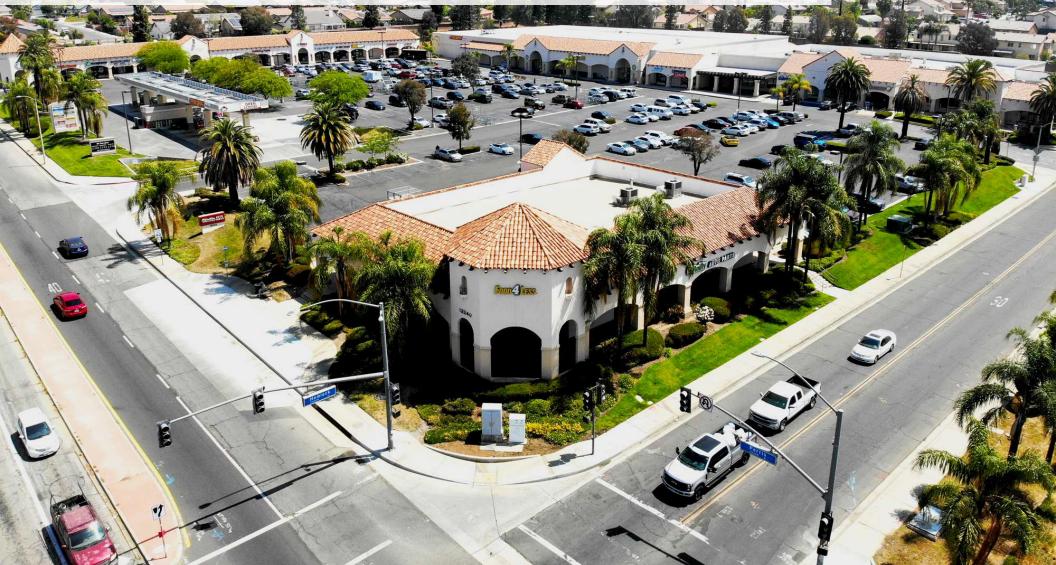

TS MARKETPLACE - FOOD 4 LESS ANCHORED CENTER

# JUNIOR ANCHOR AND SHOP SPACE FOR LEASE

12190-12240 Perris Blvd Moreno Valley, CA 92557

ALBERT LOPEZ Senior Retail Specialist O: 909.230.4500 | C: 909.900.8922 Albert@progressiverep.com DRE #01409003

#### HIGHLIGHTS

- Food 4 Less Anchored Center with a high Volume Gas Station
- ±10,420 Jr Anchor space available
- ±1,600 SF end cap available with outdoor patio seating
- Located on NEC of Perris Blvd and Hemlock the center is visible to over 27,000 CPD
- Property is approximately .20 miles from 60 FWY and accessible to a population of 20,752 within 1 mile
- Major Tenants include Food 4 Less, Starbucks, O'Reilly Auto Parts, Little Caesars, T-Mobile, Subway and more