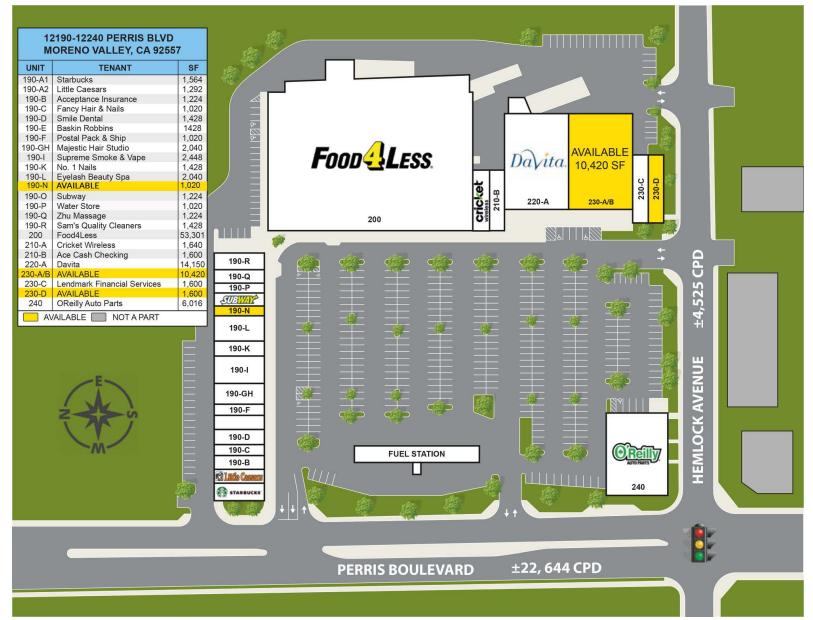

## SITE PLAN

#### HIGHLIGHTS

- Food 4 Less Anchored Center with a high Volume Gas Station
- ±10,420 Jr Anchor space available
- ±1,600 SF end cap available with outdoor patio seating
- Located on NEC of Perris Blvd and Hemlock the center is visible to over 27,000 CPD
- Property is approximately .20 miles from 60 FWY and accessible to a population of 20,752 within 1 mile
- Major Tenants include Food 4 Less, Starbucks, O'Reilly Auto Parts, Little Caesars, T-Mobile, Subway and more