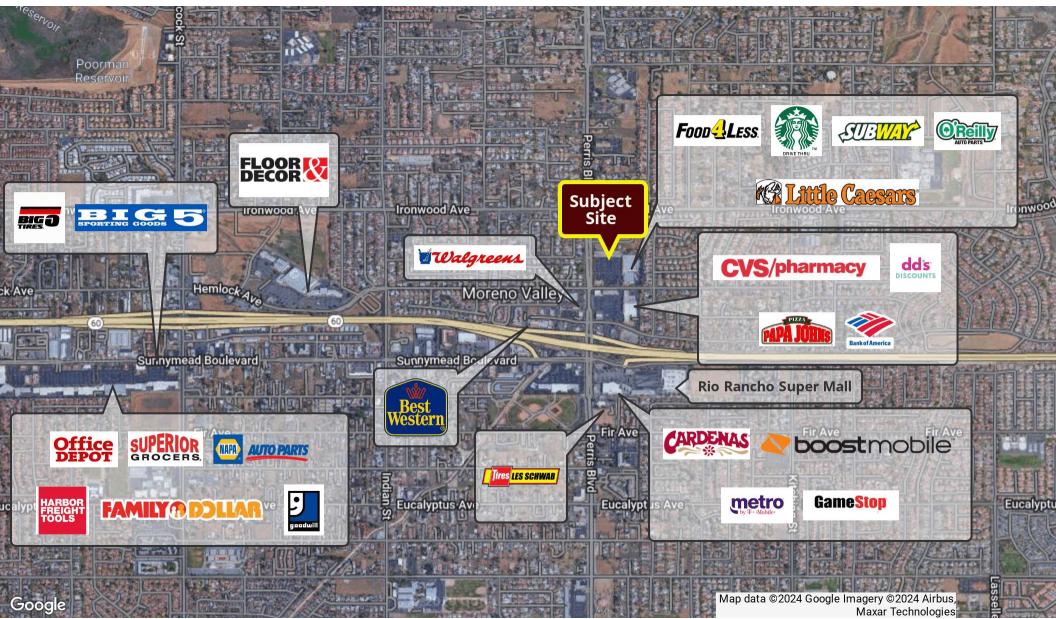

vernmental agencies.

Materials and information from any source, whether written or verbal, that may be furnished for review are not a substitute for a party's active conduct of its own due diligence to determine these and other matters of significance to such party.



### **PROPERTY** DESCRIPTION



#### HIGHLIGHTS

- Food 4 Less Anchored Center with a high Volume Gas Station
- ±10,420 Jr Anchor space available
- ±1,600 SF end cap available with outdoor patio seating
- Located on NEC of Perris Blvd and Hemlock the center is visible to over 27,000 CPD
- Property is approximately .20 miles from 60 FWY and accessible to a population of 20,752 within 1 mile
- Major Tenants include Food 4 Less, Starbucks, O'Reilly Auto Parts, Little Caesars, T-Mobile, Subway and more



### **RETAILER** MAP





## SITE PLAN





### **ADDITIONAL** PHOTOS











### DEMOGRAPHICS

|                              | 1 mi      | 2 mi