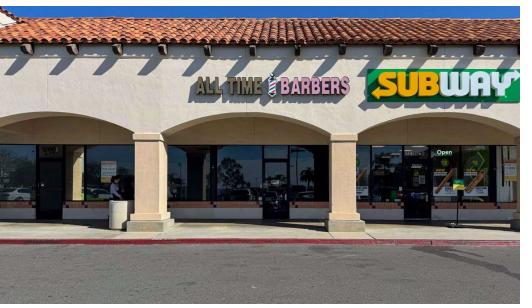

#### HIGHLIGHTS

- Food 4 Less Anchored Center with a high Volume Gas Station
- ±10,420 Jr Anchor space available
- ±1,600 SF end cap available with outdoor patio seating
- Located on NEC of Perris Blvd and Hemlock the center is visible to over 27,000 CPD
- Property is approximately .20 miles from 60 FWY and accessible to a population of 20,752 within 1 mile
- Major Tenants include Food 4 Less, Starbucks, O'Reilly Auto Parts, Little Caesars, T-Mobile, Subway and more

### **ADDITIONAL** PHOTOS