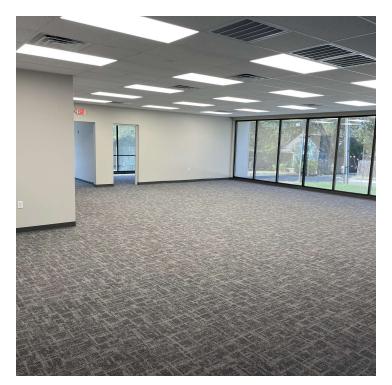

ted with Class A finishouts. This property also benefits from ample parking on site. Situated near the bustling downtown area, the property offers easy access to a plethora of dining options, including the iconic LSA Burger Co. and Rusty Taco. With proximity to the Denton County Courthouse-on-the-Square Museum and the University of North Texas, tenants can experience the perfect blend of business and culture. Embrace the energetic atmosphere of this dynamic location, where opportunities abound for both work and leisure.

# Lease Spaces



### **LEASE INFORMATION**

Lease Type:NNNLease Term:NegotiableTotal Space:2,562 SFLease Rate:Call for Pricing

**AVAILABLE SPACES** 

SUITETENANTSIZE (SF)LEASE TYPELEASE RATEDESCRIPTIONSuite 200Available2,562 SFNNNCall For Pricing-

## Additional Photos









## Demographics Map & Report



| POPULATION                            | 1 MILE              | 3 MILES               | 5 MILES               |
|---------------------------------------|---------------------|-----------------------|-----------------------|
| Total Population                      | 20,070              | 92,237                | 133,577               |
| Average Age                           | 30                  | 34                    | 35                    |
| Average Age (Male)                    | 30                  | 34                    | 34                    |
| Average Age (Female)                  | 30                  | 35                    | 36                    |
|                                       |                     |                       |