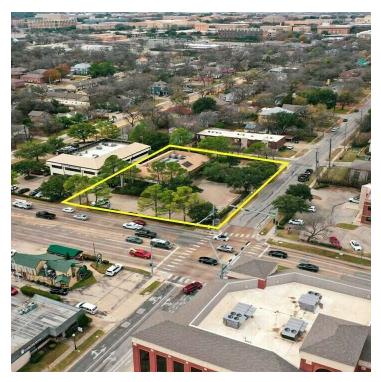

### **LOCATION OVERVIEW**

Discover the vibrant city of Denton, TX, where historic charm meets modern convenience. This subject property has been newly renovated with Class A finishouts. This property also benefits from ample parking on site. Situated near the bustling downtown area, the property offers easy access to a plethora of dining options, including the iconic LSA Burger Co. and Rusty Taco. With proximity to the Denton County Courthouse-on-the-Square Museum and the University of North Texas, tenants can experience the perfect blend of business and culture. Embrace the energetic atmosphere of this dynamic location, where opportunities abound for both work and leisure.