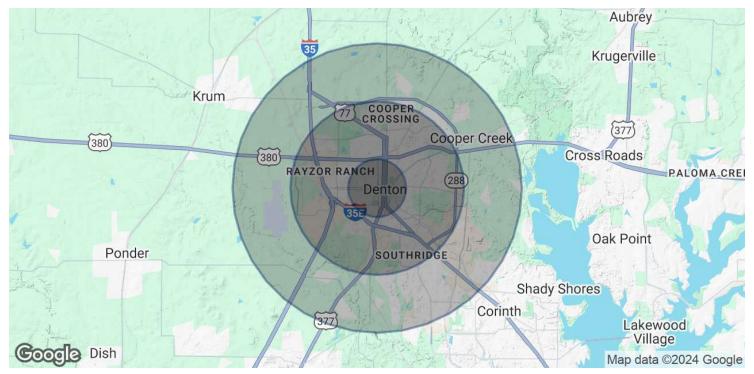

## Demographics Map & Report

| POPULATION                            | 1 MILE              | 3 MILES               | 5 MILES               |
|---------------------------------------|---------------------|-----------------------|-----------------------|
| Total Population                      | 20,070              | 92,237                | 133,577               |
| Average Age                           | 30                  | 34                    | 35                    |
| Average Age (Male)                    | 30                  | 34                    | 34                    |
| Average Age (Female)                  | 30                  | 35                    | 36                    |
|                                       |                     |                       |                       |
| HOUSEHOLDS & INCOME                   | 1 MILE              | 3 MILES               | 5 MILES               |
| HOUSEHOLDS & INCOME  Total Households | <b>1 MILE</b> 8,598 | <b>3 MILES</b> 38,174 | <b>5 MILES</b> 52,680 |
|                                       |                     |                       |                       |
| Total Households                      | 8,598               | 38,174                | 52,680                |

Demographics data derived from AlphaMap