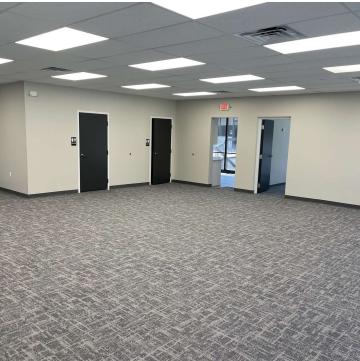

d with Class A finishouts. This property also benefits from ample parking on site. Situated near the bustling downtown area, the property offers easy access to a plethora of dining options, including the iconic LSA Burger Co. and Rusty Taco. With proximity to the Denton County Courthouse-on-the-Square Museum and the University of North Texas, tenants can experience the perfect blend of business and culture. Embrace the energetic atmosphere of this dynamic location, where opportunities abound for both work and leisure.

# Lease Spaces



### **LEASE INFORMATION**

Lease Type:NNNLease Term:NegotiableTotal Space:2,562 SFLease Rate:Call for Pricing

**AVAILABLE SPACES** 

SUITETENANTSIZE (SF)LEASE TYPELEASE RATEDESCRIPTIONSuite 200Available2,562 SFNNNCall For Pricing-

## Additional Photos









## Demographics Map & Report



| POPULATION                            | 1 MILE              | 3 MILES               | 5 MILES               |
|---------------------------------------|---------------------|-----------------------|-----------------------|
| Total Population                      | 20,070              | 92,237                | 133,577               |
| Average Age                           | 30                  | 34                    | 35                    |
| Average Age (Male)                    | 30                  | 34                    | 34                    |
| Average Age (Female)                  | 30                  | 35                    | 36                    |
|                                       |                     |                       |