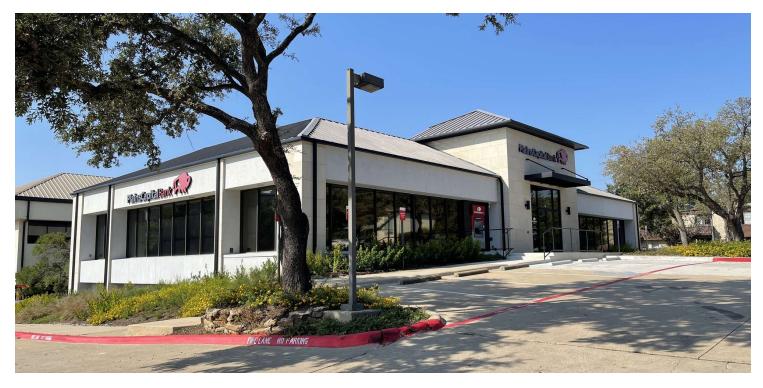

e: Call for Pricing
Building Size: 10,140 SF
Available SF: 130 SF - 2,562 SF
Lot Size: 0.75 Acres

### **LOCATION OVERVIEW**

Discover the vibrant city of Denton, TX, where historic charm meets modern convenience. This subject property has been newly renovated with Class A finishouts. This property also benefits from ample parking on site. Situated near the bustling downtown area, the property offers easy access to a plethora of dining options, including the iconic LSA Burger Co. and Rusty Taco. With proximity to the Denton County Courthouse-on-the-Square Museum and the University of North Texas, tenants can experience the perfect blend of business and culture. Embrace the energetic atmosphere of this dynamic location, where opportunities abound for both work and leisure.

# Lease Spaces



### **LEASE INFORMATION**

Lease Type:NNNLease Term:NegotiableTotal Space:2,562 SFLease Rate:Call for Pricing

**AVAILABLE SPACES** 

SUITETENANTSIZE (SF)LEASE TYPELEASE RATEDESCRIPTIONSuite 200Available2,562 SFNNNCall For Pricing-

## Additional Photos









## Demographics Map & Report



| POPULATION                            | 1 MILE              | 3 MILES               | 5 MILES               |
|---------------------------------------|---------------------|-----------------------|-----------------------|
| Total Population                      | 20,070              | 92,237                | 133,577               |
| Average Age                           | 30                  | 34                    | 35                    |
| Average Age (Male)                    | 30