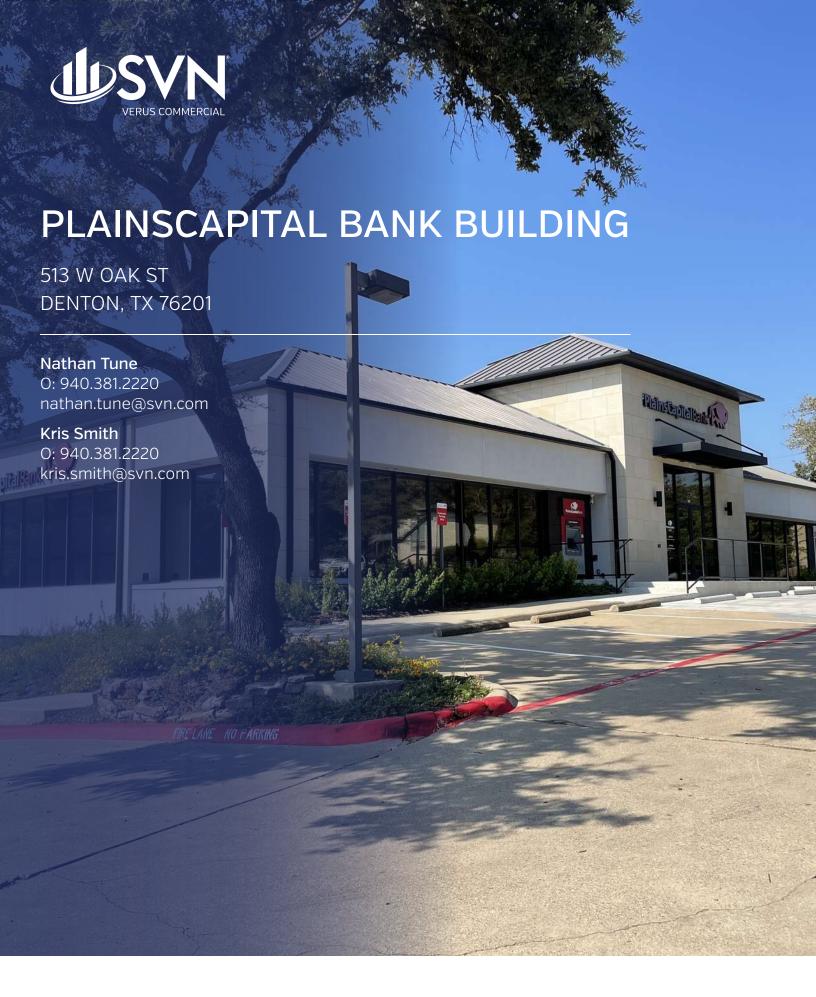

### Property Summary

### **OFFERING SUMMARY**

Lease Rate: Call for Pricing
Building Size: 10,140 SF
Available SF: 130 SF - 2,562 SF
Lot Size: 0.75 Acres

### **LOCATION OVERVIEW**

Discover the vibrant city of Denton, TX, where historic charm meets modern convenience. This subject property has been newly renovated with Class A finishouts. This property also benefits from ample parking on site. Situated near the bustling downtown area, the property offers easy access to a plethora of dining options, including the iconic LSA Burger Co. and Rusty Taco. With proximity to the Denton County Courthouse-on-the-Square Museum and the University of North Texas, tenants can experience the perfect blend of business and culture. Embrace the energetic atmosphere of this dynamic location, where opportunities abound for both work and leisure.