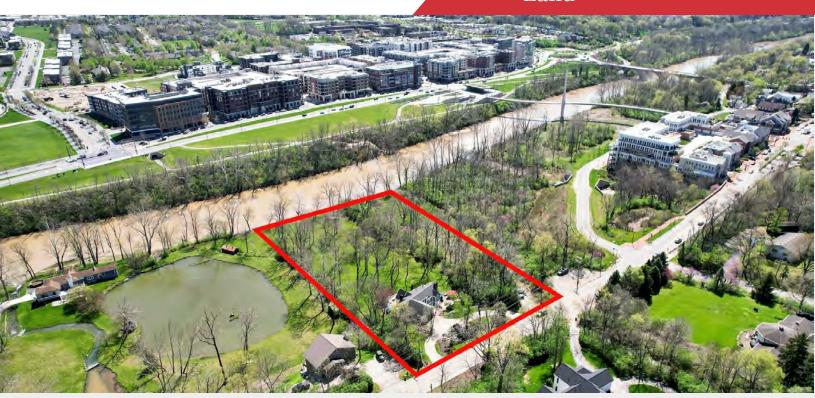

### **Property Features**

- One of a Kind Property on 2.37 Acres of Land in the Heart of Dublin's Bridge Street District
- Walking Distance to Bridge Park and Historic Dublin
- 2,684 SF Condo Down the Street Sold For \$1,562,500.00
- Washington Township, Dublin City Schools
- 190 ft of Road Frontage and River Frontage
- 4,842 SF Residence Included with Sale
- East Facing Windows in Six Level Split Home

Sale Price: \$3,490,000

For more information: