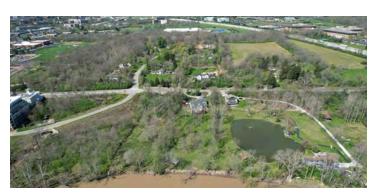

### **Property Features**

- One of a Kind Property on 2.37 Acres of Land in the Heart of Dublin's Bridge Street District
- Walking Distance to Bridge Park and Historic Dublin
- 2,684 SF Condo Down the Street Sold For \$1,562,500.00
- Washington Township, Dublin City Schools
- 190 ft of Road Frontage and River Frontage
- 4,842 SF Residence Included with Sale
- East Facing Windows in Six Level Split Home