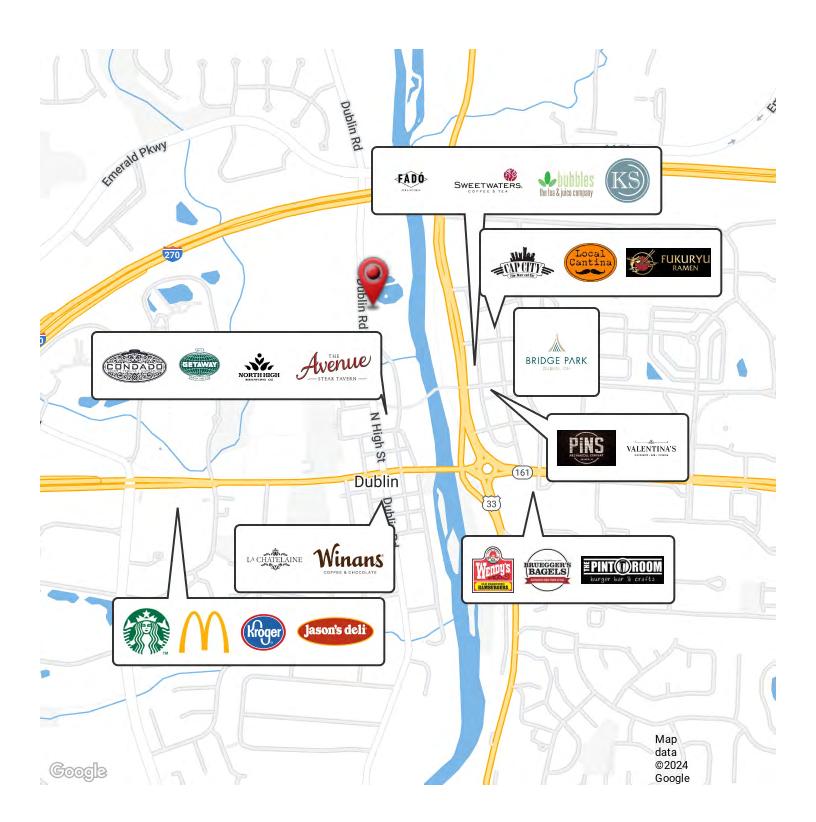

### **Property Features**

- One of a Kind Property on 2.37 Acres of Land in the Heart of Dublin's Bridge Street District
- Walking Distance to Bridge Park and Historic Dublin
- 2,684 SF Condo Down the Street Sold For \$1,562,500.00
- Washington Township, Dublin City Schools
- 190 ft of Road Frontage and River Frontage
- 4,842 SF Residence Included with Sale
- East Facing Windows in Six Level Split Home