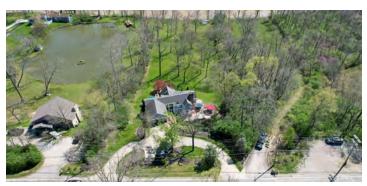

### **Property Features**

- One of a Kind Property on 2.37 Acres of Land in the Heart of Dublin's Bridge Street District
- Walking Distance to Bridge Park and Historic Dublin
- 2,684 SF Condo Down the Street Sold For \$1,562,500.00
- Washington Township, Dublin City Schools
- 190 ft of Road Frontage and River Frontage
- 4,842 SF Residence Included with Sale
- East Facing Windows in Six Level Split Home