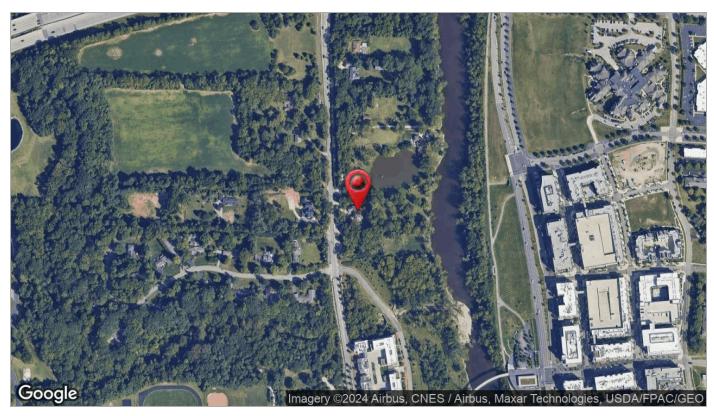

# 6730 Dublin Rd

6730 Dublin Rd, Dublin, Ohio 43017

### **Property Features**

- One of a Kind Property on 2.37 Acres of Land in the Heart of Dublin's Bridge Street District
- Walking Distance to Bridge Park and Historic Dublin
- 2,684 SF Condo Down the Street Sold For \$1,562,500.00
- Washington Township, Dublin City Schools
- 190 ft of Road Frontage and River Frontage
- 4,842 SF Residence Included with Sale
- East Facing Windows in Six Level Split Home