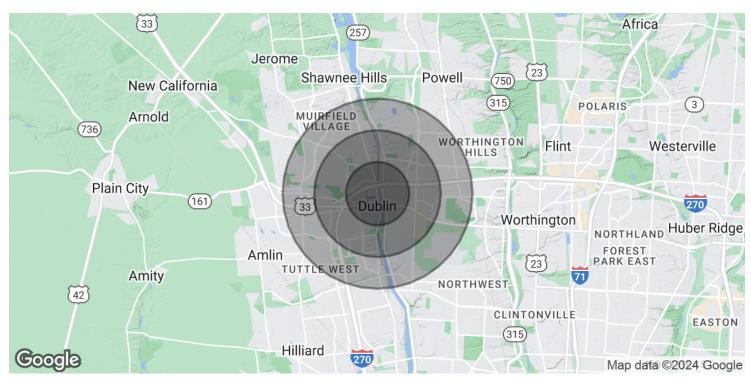

#### John Mally

614 629 5254 • jmally@ohioequities.com

NAI Ohio Equities | 605 S Front Street Suite 200, Columbus, OH 43215 | +1 614 224 2400 ohioequities.com

| POPULATION           | 1 MILE    | 2 MILES   | 3 MILES   |
|----------------------|-----------|-----------|-----------|
| Total Population     | 5,524     | 32,773    | 85,837    |
| Average Age          | 39.1      | 37.7      | 37.0      |
| Average Age (Male)   | 37.0      | 35.5      | 35.7      |
| Average Age (Female) | 39.5      | 38.8      | 37.6      |
|                      |           |           |           |
| HOUSEHOLDS & INCOME  | 1 MILE    | 2 MILES   | 3 MILES   |
| Total Households     | 2,407     | 14,549    | 36,110    |
| # of Persons per HH  | 2.3       | 2.3       | 2.4       |
| Average HH Income    | \$134,212 | \$114,052 | \$112,319 |
| Average House Value  | \$328,100 | \$264,804 | \$269,150 |
|                      |           |           |           |