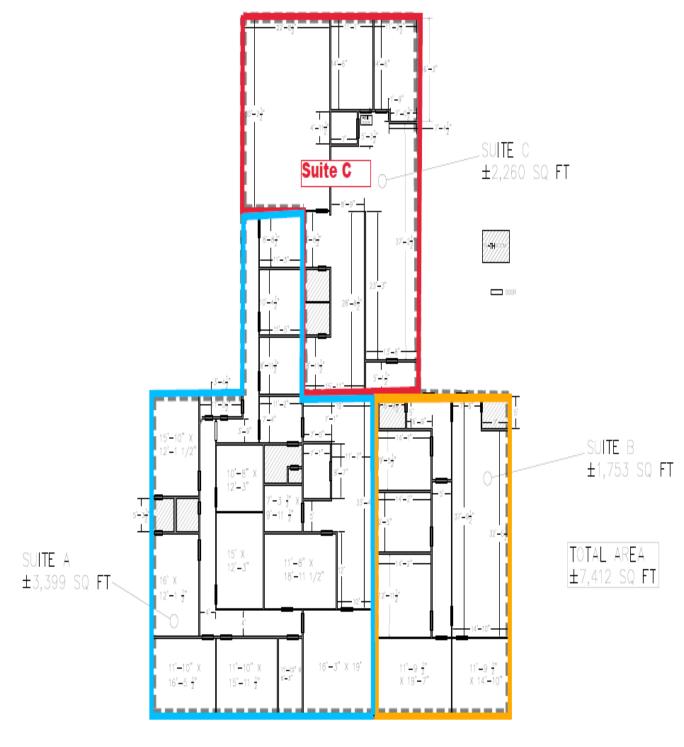

#### **OFFERING SUMMARY**

| NUMBER OF UNITS: | 3                            |  |
|------------------|------------------------------|--|
| AVAILABLE SF:    | 2,260 SF                     |  |
| LEASE RATE:      | \$2,650.00 per month<br>(MG) |  |
| LOT SIZE:        | 0 Acres                      |  |
| BUILDING SIZE:   | 7,500 SF                     |  |
| ZONING:          | C-3                          |  |
| MARKET:          | Memphis                      |  |
| SUBMARKET:       | North Mississippi            |  |

#### **AVAILABLE SPACES**

| SUITE | TENANT    | SIZE (SF) | LEASE TYPE     | LEASE RATE        | DESCRIPTION       |
|-------|-----------|-----------|----------------|-------------------|-------------------|
| А     |           | 3,399 SF  | Modified Gross | Negotiable        | Available 7/1/21  |
| В     |           |           | Modified Gross | Negotiable        |                   |
| С     | Available | 2,260 SF  | Modified Gross | \$2,650 per month | Available 11/1/23 |