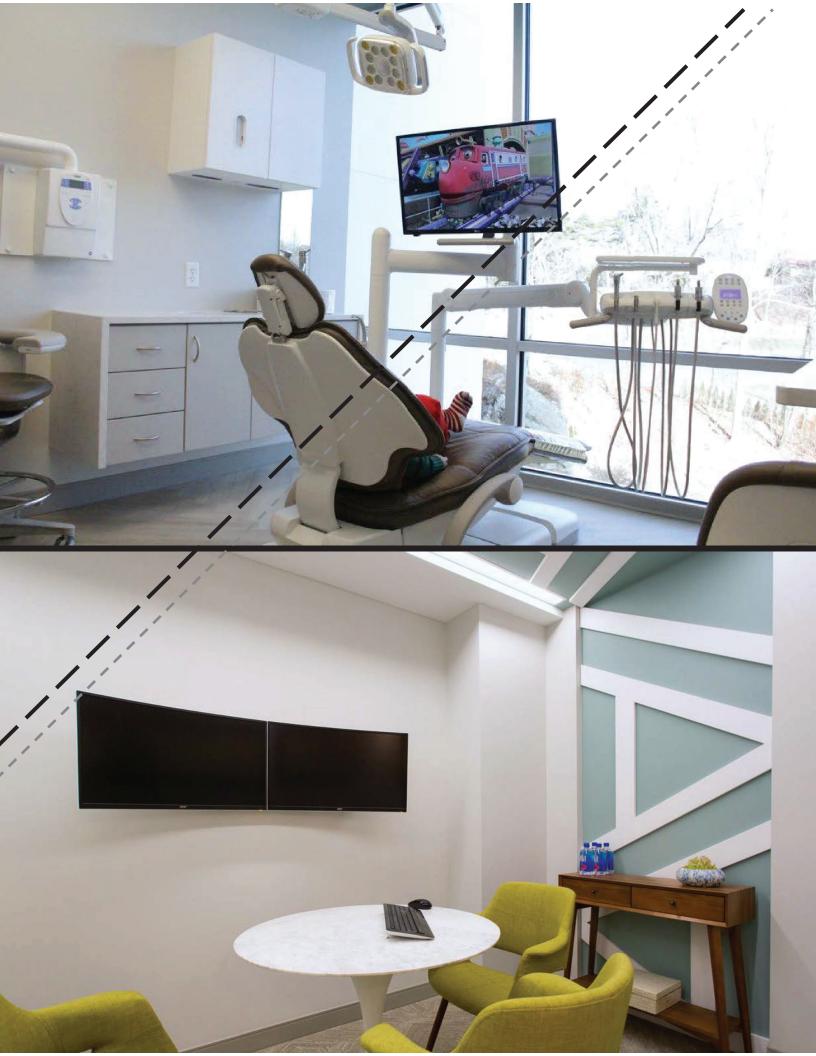

## PROPERTY OVERVIEW

BUILDING SIZE: 60,679 SQUARE FEET AVAILABLE SPACE: 3,300 SQUARE FEET

NEW CONSTRUCTION: FULLY REDEVELOPED

2017/2018

FLOORS: 6 FL (+/-10,000 SF PLATES)

ACCESSIBILITY: FULLY ACCESSIBLE

ENTRANCE, RESTROOMS,

2 ELEVATORS

ZONING: S-1 (MIXED-USE)

USES BY RIGHT: OFFICE

MEDICAL OFFICE PHYSICAL FITNESS

RESTAURANT FINANCIAL

SERVICES & MORE