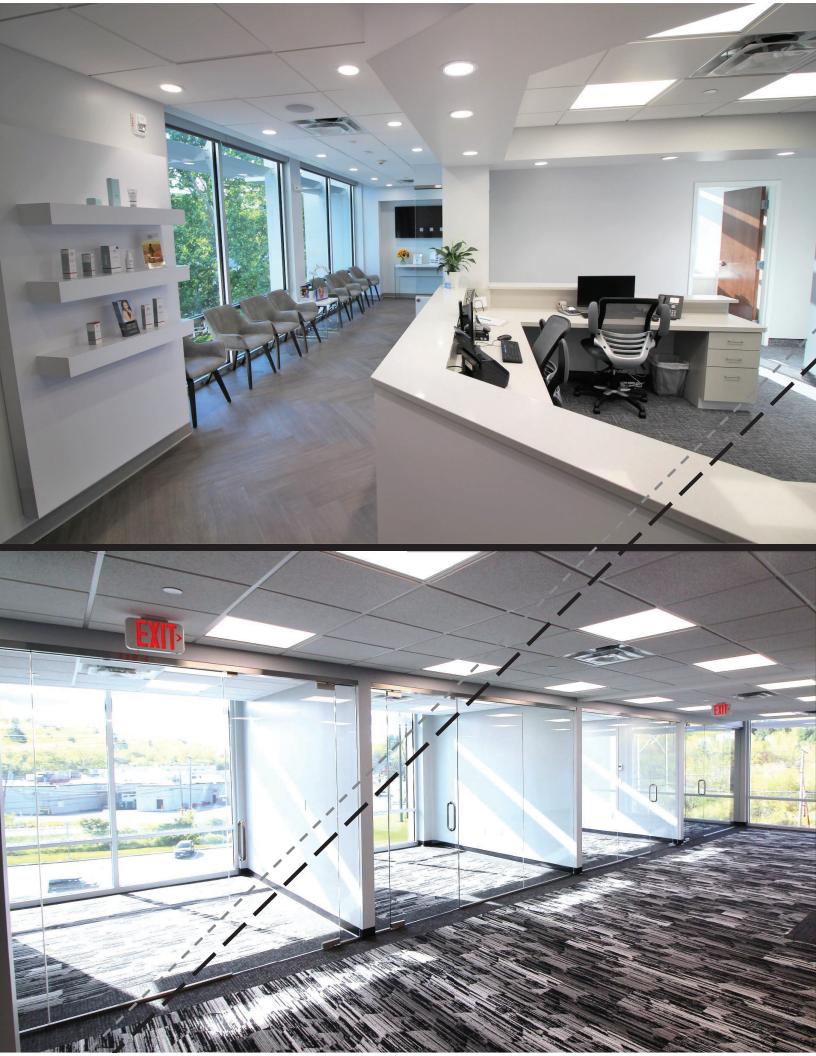

## PROPERTY OVERVIEW

BUILDING SIZE: 60,679 SQUARE FEET AVAILABLE SPACE: 3,300 SQUARE FEET

NEW CONSTRUCTION: FULLY REDEVELOPED

2017/2018

FLOORS: 6 FL (+/-10,000 SF PLATES)

ACCESSIBILITY: FULLY ACCESSIBLE

ENTRANCE, RESTROOMS,

2 ELEVATORS

ZONING: S-1 (MIXED-USE)

USES BY RIGHT: OFFICE

MEDICAL OFFICE PHYSICAL FITNESS

RESTAURANT FINANCIAL

SERVICES & MORE