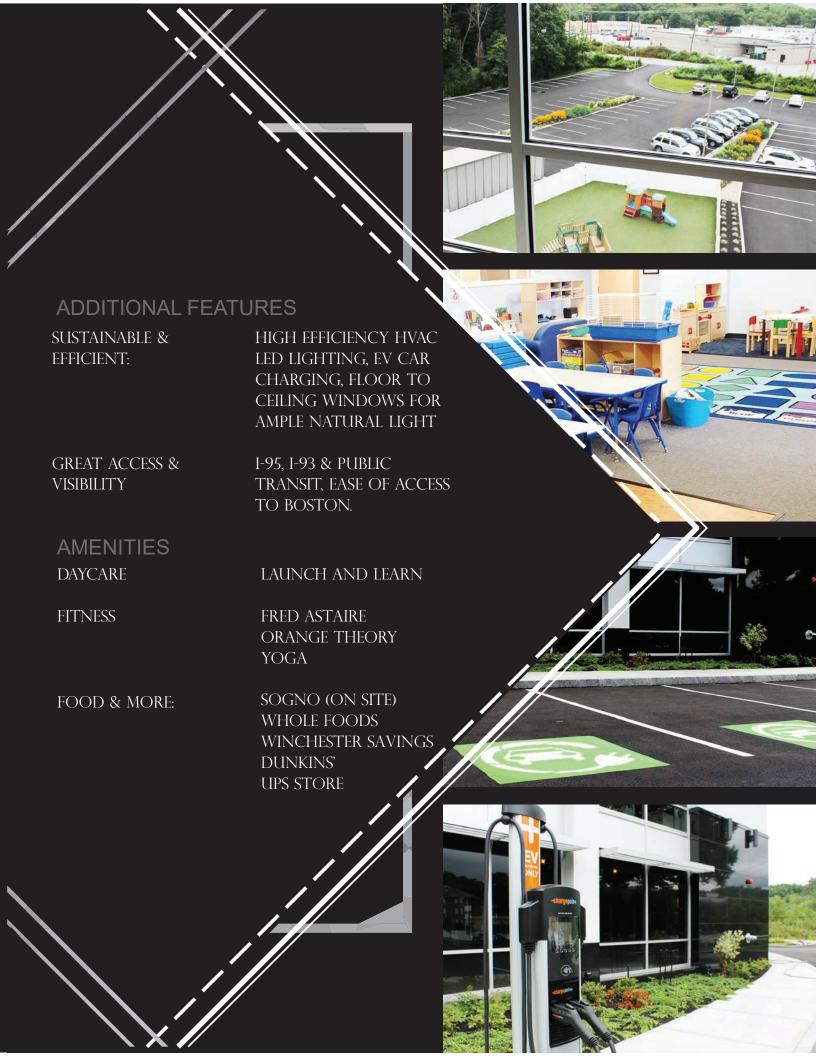

## **UTILITIES**

OWNER INCLUDES
AC/HEAT IN RENT. BIG
SAVINGS OVER OTHER
BUILDINGS

20 MINUTE DRIVE TO DOWNTOWN BOSTON

30 MINUTES FROM LOGAN AIRPORT

19 MINUTE BUS RIDE TOALEWIFE STATION

45 MINUTE MBTA ACCESS TO DOWNTOWN BOSTON

P AMPLE PARKING 3.5 / 1,000 SF

2 MINUTE WALK TO MULTIPLE AMENITIES AT WOBURN PLAZA SHOPPING CENTER

CONTACT US TO ARRANGE A TOUR

JOHN PAUL MARTIGNETTI

617.594.5603

ipm@martignetti.co

www.304Cambridge.com

304 Cambridge Road | Woburn, MA 01801 | 781.491.0076 | www.Martignetti.co