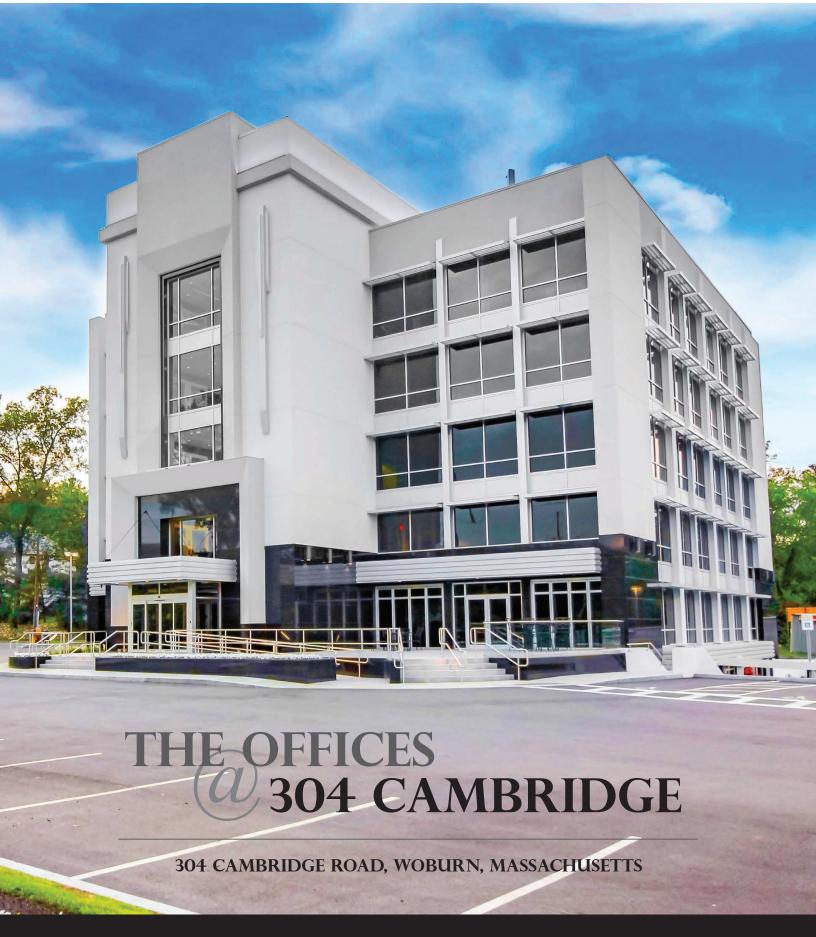

## PROPERTY OVERVIEW

BUILDING SIZE: 60,679 SQUARE FEET AVAILABLE SPACE: 3,300 SQUARE FEET

NEW CONSTRUCTION: FULLY REDEVELOPED

2017/2018

FLOORS: 6 FL (+/-10,000 SF PLATES)

ACCESSIBILITY: FULLY ACCESSIBLE

ENTRANCE, RESTROOMS,

2 ELEVATORS

ZONING: S-1 (MIXED-USE)

USES BY RIGHT: OFFICE

MEDICAL OFFICE PHYSICAL FITNESS

RESTAURANT FINANCIAL

SERVICES & MORE