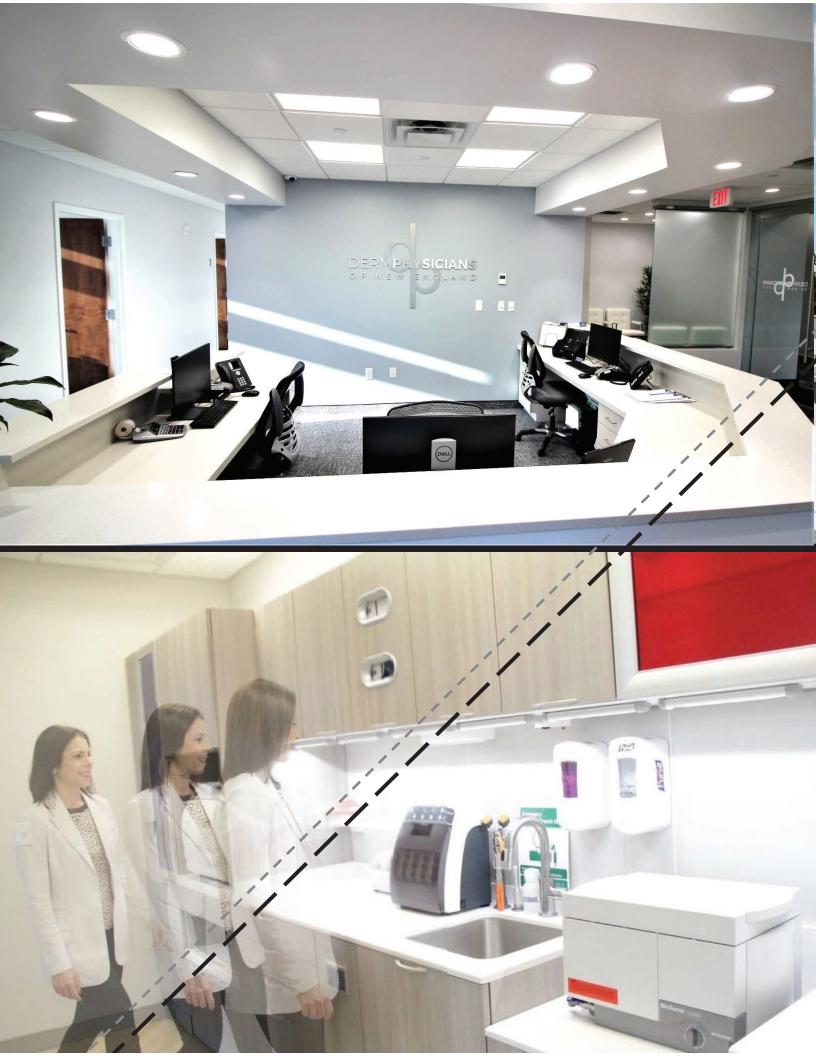

## PROPERTY OVERVIEW

BUILDING SIZE: 60,679 SQUARE FEET AVAILABLE SPACE: 3,300 SQUARE FEET

NEW CONSTRUCTION: FULLY REDEVELOPED

2017/2018

FLOORS: 6 FL (+/-10,000 SF PLATES)

ACCESSIBILITY: FULLY ACCESSIBLE

ENTRANCE, RESTROOMS,

2 ELEVATORS

ZONING: S-1 (MIXED-USE)

USES BY RIGHT: OFFICE

MEDICAL OFFICE PHYSICAL FITNESS

RESTAURANT FINANCIAL

SERVICES & MORE