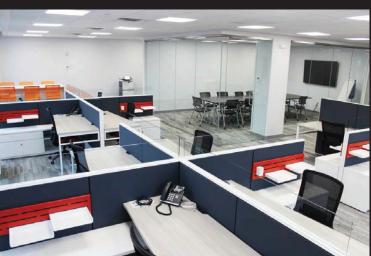

## PROPERTY OVERVIEW

BUILDING SIZE: 60,679 SQUARE FEET AVAILABLE SPACE: 3,300 SQUARE FEET

NEW CONSTRUCTION: FULLY REDEVELOPED

2017/2018

FLOORS: 6 FL (+/-10,000 SF PLATES)

ACCESSIBILITY: FULLY ACCESSIBLE

ENTRANCE, RESTROOMS,

2 ELEVATORS

ZONING: S-1 (MIXED-USE)

USES BY RIGHT: OFFICE

MEDICAL OFFICE PHYSICAL FITNESS

RESTAURANT FINANCIAL

SERVICES & MORE