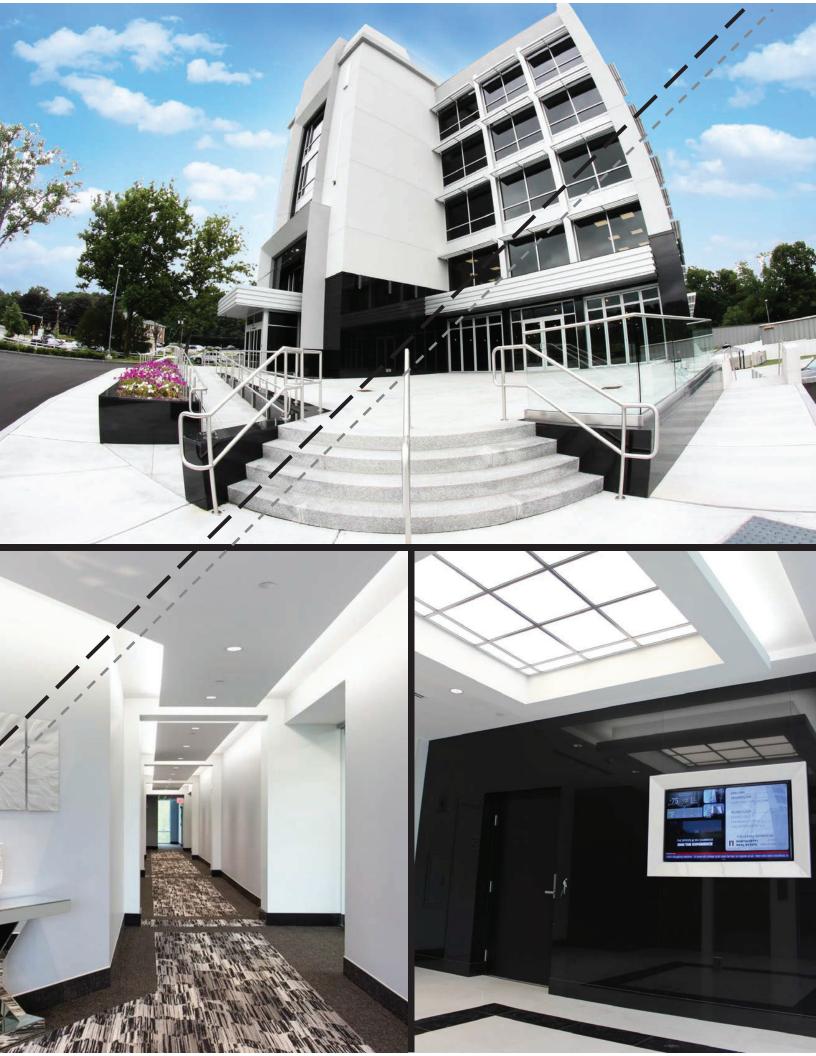

## PROPERTY OVERVIEW

BUILDING SIZE: 60,679 SQUARE FEET AVAILABLE SPACE: 3,300 SQUARE FEET

NEW CONSTRUCTION: FULLY REDEVELOPED

2017/2018

FLOORS: 6 FL (+/-10,000 SF PLATES)

ACCESSIBILITY: FULLY ACCESSIBLE

ENTRANCE, RESTROOMS,

2 ELEVATORS

ZONING: S-1 (MIXED-USE)

USES BY RIGHT: OFFICE

MEDICAL OFFICE PHYSICAL FITNESS

RESTAURANT FINANCIAL

SERVICES & MORE