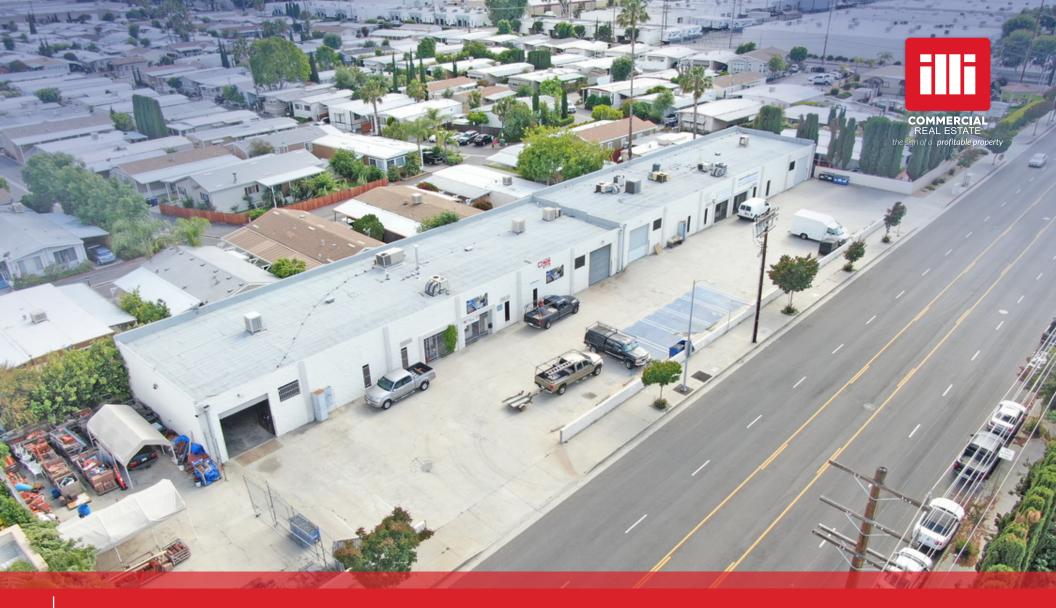

### PRIME WEST SFV INDUSTRIAL SPACE WITH HIGH VISIBILITY & EASY FWY ACCESS

20600-20630 Lassen St., Chatsworth, CA 91311

### **PROPERTY FEATURES**

COMMERCIAL REAL ESTATE the sign of a profitable property

20600-20630 Lassen St., Chatsworth, CA 91311

## **APPROX. 2,930 SF**

INDUSTRIAL SPACE AVAILABLE FOR LEASE

- ✓ Private restrooms
- ✓ On-site parking
- ✓ Great street visibility
- ✓ M1 Zoning
- √ 14' clear height in warehouse
- ✓ Large roll-up door
- √ 200 amp, 3-phase power
- ✓ Warehouse with small office

#### **AREA AMENITIES**

- ✓ Excellent unit prime West SFV location
- ✓ Beautifully maintained
- ✓ Located on busy Lassen Street
- ✓ Minutes from the 118 Freeway

| — DEMOGRAPHICS | 1 MILE                    | 3 MILE    | 5 MILE    |
|----------------|---------------------------|-----------|-----------|
| Population     | 17,221                    | 158,101   | 404,329   |
| Avg. HH Income | \$110,462                 | \$118,693 | \$113,809 |
| Q Daytime Pop  | 14,367                    | 130,906   | 334,630   |
| Traffic Count  | ± 23,517 CPD ON LASSEN ST |           |           |