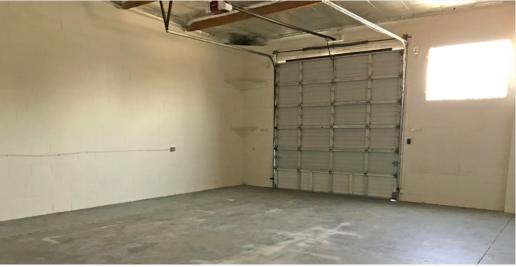

## **APPROX. 2,930 SF**

INDUSTRIAL SPACE AVAILABLE FOR LEASE

- ✓ Private restrooms
- ✓ On-site parking
- ✓ Great street visibility
- ✓ M1 Zoning
- √ 14' clear height in warehouse
- ✓ Large roll-up door
- √ 200 amp, 3-phase power
- ✓ Warehouse with small office