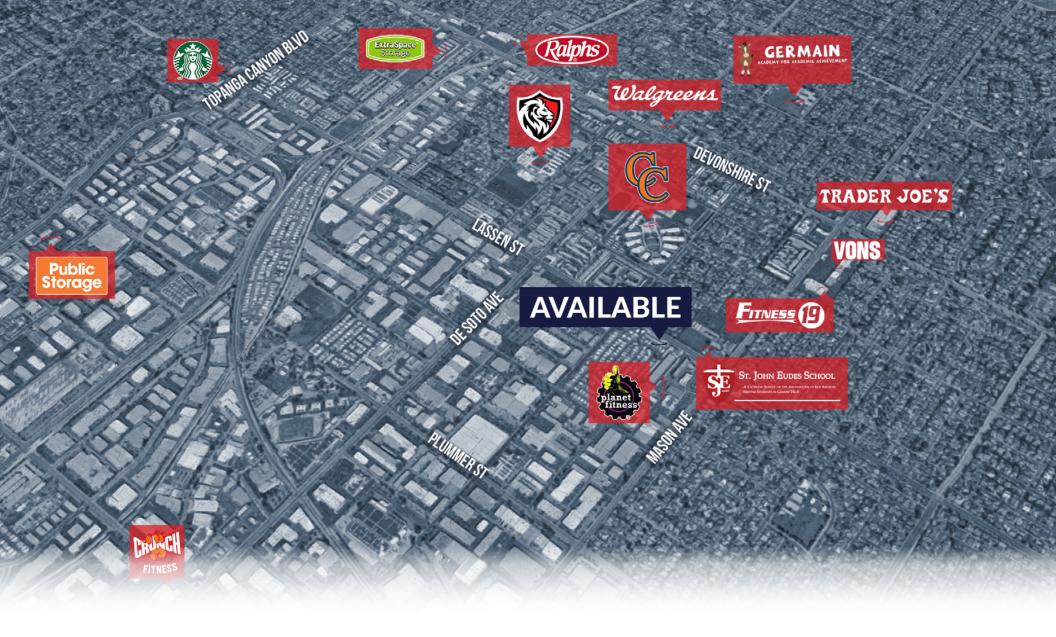

#### **AREA AMENITIES**

- ✓ Excellent unit prime West SFV location
- ✓ Beautifully maintained
- ✓ Located on busy Lassen Street
- ✓ Minutes from the 118 Freeway

| — DEMOGRAPHICS | 1 MILE                    | 3 MILE    | 5 MILE    |
|----------------|---------------------------|-----------|-----------|
| Population     | 17,221                    | 158,101   | 404,329   |
| Avg. HH Income | \$110,462                 | \$118,693 | \$113,809 |
| Q Daytime Pop  | 14,367                    | 130,906   | 334,630   |
| Traffic Count  | ± 23,517 CPD ON LASSEN ST |           |           |