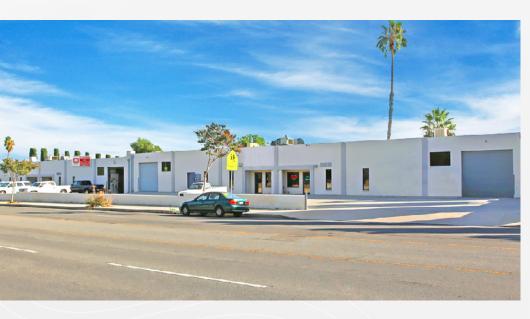

### PRIME WEST SFV INDUSTRIAL SPACE WITH HIGH VISIBILITY & EASY FWY ACCESS

20600-20630 Lassen St., Chatsworth, CA 91311

### **PROPERTY FEATURES**

COMMERCIAL REAL ESTATE the sign of a profitable property

20600-20630 Lassen St., Chatsworth, CA 91311

## **APPROX. 2,930 SF**

INDUSTRIAL SPACE AVAILABLE FOR LEASE

- ✓ Private restrooms
- ✓ On-site parking
- ✓ Great street visibility
- ✓ M1 Zoning
- √ 14' clear height in warehouse
- ✓ Large roll-up door
- √ 200 amp, 3-phase power
- ✓ Warehouse with small office