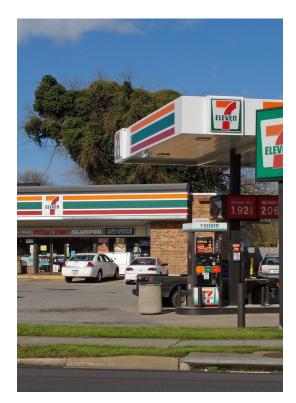

## 110 S Armistead Ave

110 S Armistead Ave, Hampton, VA 23669

Wanda Garrett HTR Commercial, LLC 7240 Lee Davis Rd,Mechanicsville, VA 23111 wmgarrett1@aol.com (804) 730-7195

| Price:               | \$650,000                |
|----------------------|--------------------------|
| Property Type:       | Retail                   |
| Property Subtype:    | Freestanding             |
| Building Class:      | В                        |
| Sale Type:           | Investment or Owner User |
| Lot Size:            | 0.44 AC                  |
| Gross Leasable Area: | 2,520 SF                 |
| No. Stories:         | 1                        |
| Year Built:          | 1983                     |
| Tenancy:             | Single                   |
| Parking Ratio:       | 3.93/1,000 SF            |
| Zoning Description:  | C2                       |
| APN / Parcel ID:     | 2001951                  |
| Walk Score ®:        | 78 (Very Walkable)       |
| Transit Score ®:     | 56 (Good Transit)        |
|                      |                          |

## **110 S Armistead Ave**

\$650,000

Former 7-11 Retail Store. Property Is Restricted Against Competitive Uses. Free Standing Corner Location At Signalized Intersection....

- Highly Visible Corner Location
- Signalized Intersection Close To College
- High Traffic Count