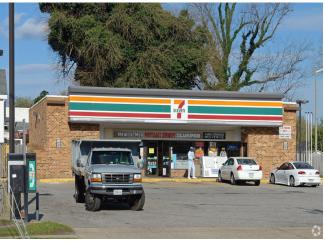

## 110 S Armistead Ave

110 S Armistead Ave, Hampton, VA 23669

Wanda Garrett HTR Commercial, LLC 7240 Lee Davis Rd,Mechanicsville, VA 23111 wmgarrett1@aol.com (804) 730-7195

| Price:               | \$650,000                |
|----------------------|--------------------------|
| Property Type:       | Retail                   |
| Property Subtype:    | Freestanding             |
| Building Class:      | В                        |
| Sale Type:           | Investment or Owner User |
| Lot Size:            | 0.44 AC                  |
| Gross Leasable Area: | 2,520 SF                 |
| No. Stories:         | 1                        |
| Year Built:          | 1983                     |
| Tenancy:             | Single                   |
| Parking Ratio:       | 3.93/1,000 SF            |
| Zoning Description:  | C2                       |
| APN / Parcel ID:     | 2001951                  |
| Walk Score ®:        | 78 (Very Walkable)       |
| Transit Score ®:     | 56 (Good Transit)        |
|                      |                          |

## **110 S Armistead Ave**

\$650,000

Former 7-11 Retail Store. Property Is Restricted Against Competitive Uses. Free Standing Corner Location At Signalized Intersection....

- Highly Visible Corner Location
- Signalized Intersection Close To College
- High Traffic Count