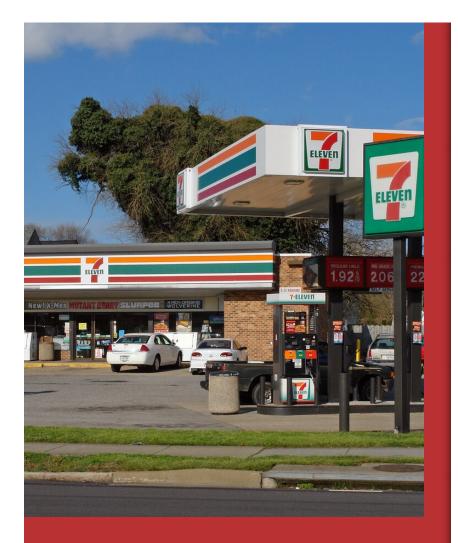

## 110 S Armistead Ave

110 S Armistead Ave, Hampton, VA 23669

Wanda Garrett HTR Commercial, LLC 7240 Lee Davis Rd,Mechanicsville, VA 23111 wmgarrett1@aol.com (804) 730-7195

| Price:               | \$650,000                |
|----------------------|--------------------------|
| Property Type:       | Retail                   |
| Property Subtype:    | Freestanding             |
| Building Class:      | В                        |
| Sale Type:           | Investment or Owner User |
| Lot Size:            | 0.44 AC                  |
| Gross Leasable Area: | 2,520 SF                 |
| No. Stories:         | 1                        |
| Year Built:          | 1983                     |
| Tenancy:             | Single                   |
| Parking Ratio:       | 3.93/1,000 SF            |
| Zoning Description:  | C2                       |
| APN / Parcel ID:     | 2001951                  |
| Walk Score ®:        | 78 (Very Walkable)       |
| Transit Score ®:     | 56 (Good Transit)        |
|                      |                          |

## **110 S Armistead Ave**

\$650,000

Former 7-11 Retail Store. Property Is Restricted Against Competitive Uses. Free Standing Corner Location At Signalized Intersection....

- Highly Visible Corner Location
- Signalized Intersection Close To College
- High Traffic Count