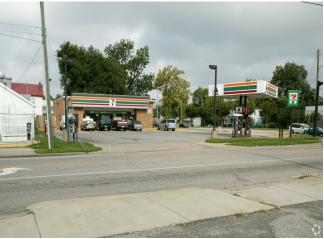

## 110 S Armistead Ave

110 S Armistead Ave, Hampton, VA 23669

Wanda Garrett HTR Commercial, LLC 7240 Lee Davis Rd,Mechanicsville, VA 23111 wmgarrett1@aol.com (804) 730-7195

| Price:               | \$650,000                |
|----------------------|--------------------------|
| Property Type:       | Retail                   |
| Property Subtype:    | Freestanding             |
| Building Class:      | В                        |
| Sale Type:           | Investment or Owner User |
| Lot Size:            | 0.44 AC                  |
| Gross Leasable Area: | 2,520 SF                 |
| No. Stories:         | 1                        |
| Year Built:          | 1983                     |
| Tenancy:             | Single                   |
| Parking Ratio:       | 3.93/1,000 SF            |
| Zoning Description:  | C2                       |
| APN / Parcel ID:     | 2001951                  |
| Walk Score ®:        | 78 (Very Walkable)       |
| Transit Score ®:     | 56 (Good Transit)        |
|                      |                          |

## **110 S Armistead Ave**

\$650,000

Former 7-11 Retail Store. Property Is Restricted Against Competitive Uses. Free Standing Corner Location At Signalized Intersection....

- Highly Visible Corner Location
- Signalized Intersection Close To College
- High Traffic Count