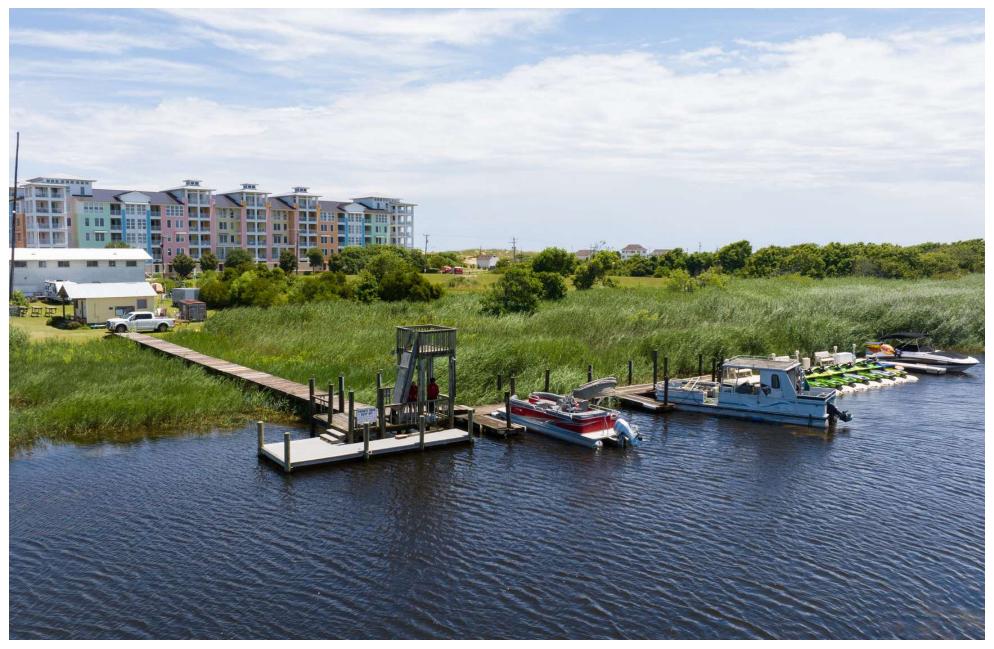

# **BOAT SLIPS**

3713 SANDPIPER RD

The 21.677-acre site has 4.38 acres developable and identified as uplands. The property includes 12 boat slips with potential in the works to add more. The B-4 zoning permits hotels, condos, multifamily and short-term rentals.

| OFFERING SUMMARY |                                                                   |
|------------------|-------------------------------------------------------------------|
| SALE PRICE       | \$8,100,000.00                                                    |
| ADDRESS          | 3713 Sandpiper Rd, Virginia Beach,<br>VA 23456                    |
| PARCEL NUMBER    | 243-263-61400-000                                                 |
| BUILDING SIZE    | 10,686 Square Feet                                                |
| LOT SIZE         | 21.677 Acres                                                      |
| ZONING           | B4: Allows for Condos, Multifamily,<br>Hotels, Short-Term Rentals |
| POTENTIAL UNITS  | 156                                                               |
| BOAT SLIPS       | 12 existing with potential to add more                            |