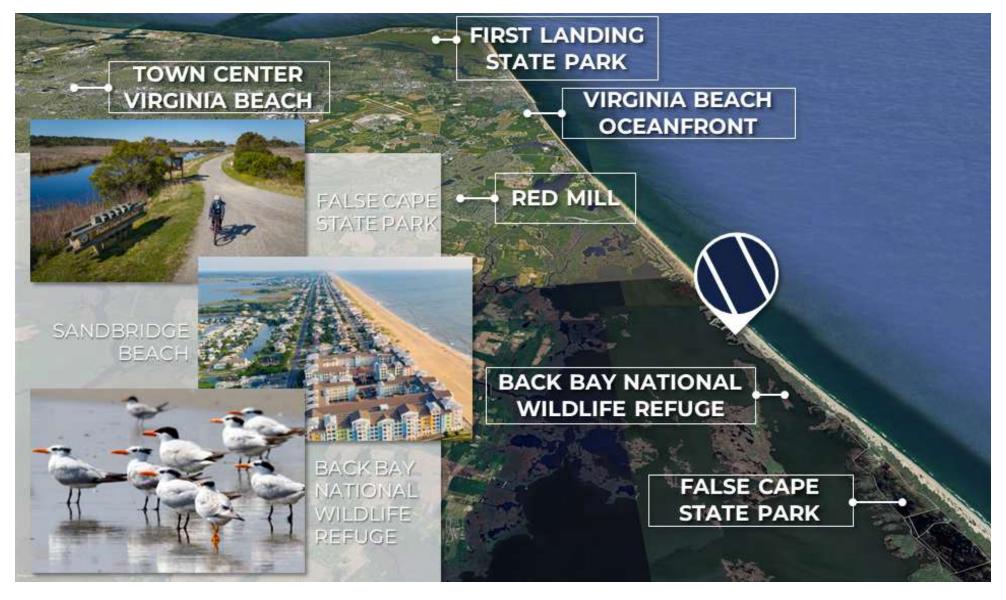

## **POINTS OF INTEREST**

3713 SANDPIPER RD

#### **AREA OVERVIEW**

Sandbridge is unique among Virginia Beach communities, drawing residents and visitors alike to a secluded, pristine peninsula. There are unlimited opportunities for water activities surrounded by abundant wildlife.

#### **AREA HIGHLIGHTS**

- **Outdoor Activities:** Sandbridge offers a variety of outdoor activities such as fishing, kayaking, surfing and paddleboarding, attracting adventure enthusiasts.
- Proximity to Attractions: Walking distance to Back Bay National Wildlife Refuge and False Cape State Park, offering scenic trails, wildlife viewing, and opportunities for nature exploration.
- Over 13 Million Visitors: Virginia Beach attracts millions of visitors annually, which generated \$3.7 billion in revenue in 2022.
- **Red Mill Area:** 15 minutes (9.6 miles) away is the Red Mill area, offering over 1.5 million SF of retail including Harris Teeter, Target, Walmart Supercenter and a Publix set to open before the end of 2024.
- **Virginia Beach Resort Strip:** While Sandbridge is quiet and serene, it is only a 35-minute drive to the excitement of the Virginia Beach Oceanfront.