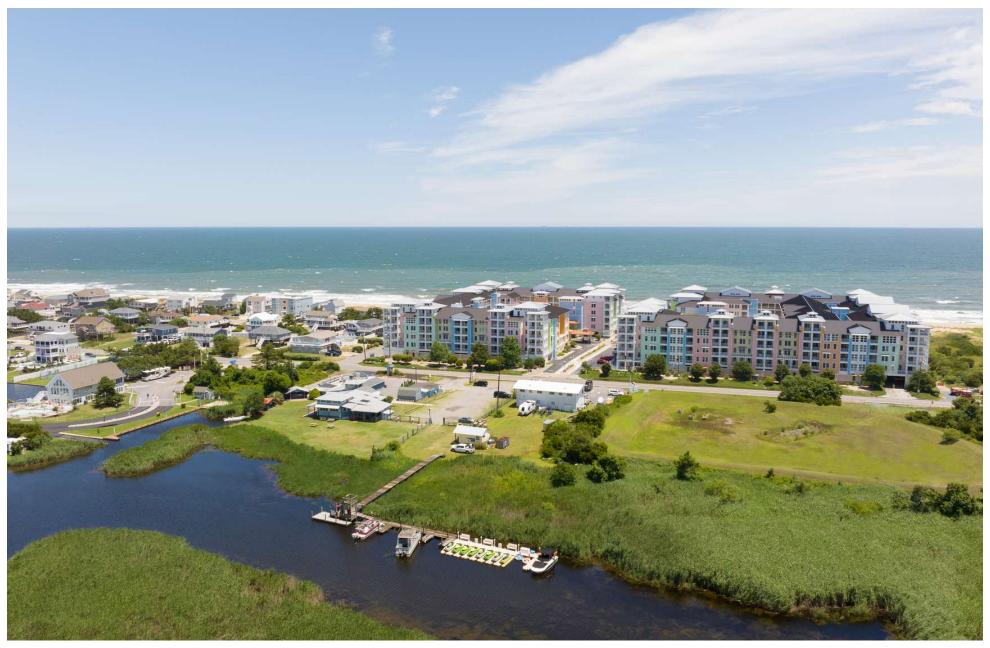

## **PROPERTY PHOTO**

3713 SANDPIPER RD

#### **PROPERTY OVERVIEW**

Being the southernmost developable coastal property in Virginia, this site is located at the tip of Sandbridge on the West side of Sandpiper Road with breathtaking views. Directly to the South is the entrance to the Back Bay National Wildlife Refuge and to the East is the Sanctuary at False Cape, a condominium community developed in 2005. There is an access easement directly through this development for ingress and egress to and from the beach.

The 21.677-acre site has 4.38 acres developable and identified as uplands. The property includes 12 boat slips with potential in the works to add more. The B-4 zoning permits hotels, condos, multifamily and short-term rentals.