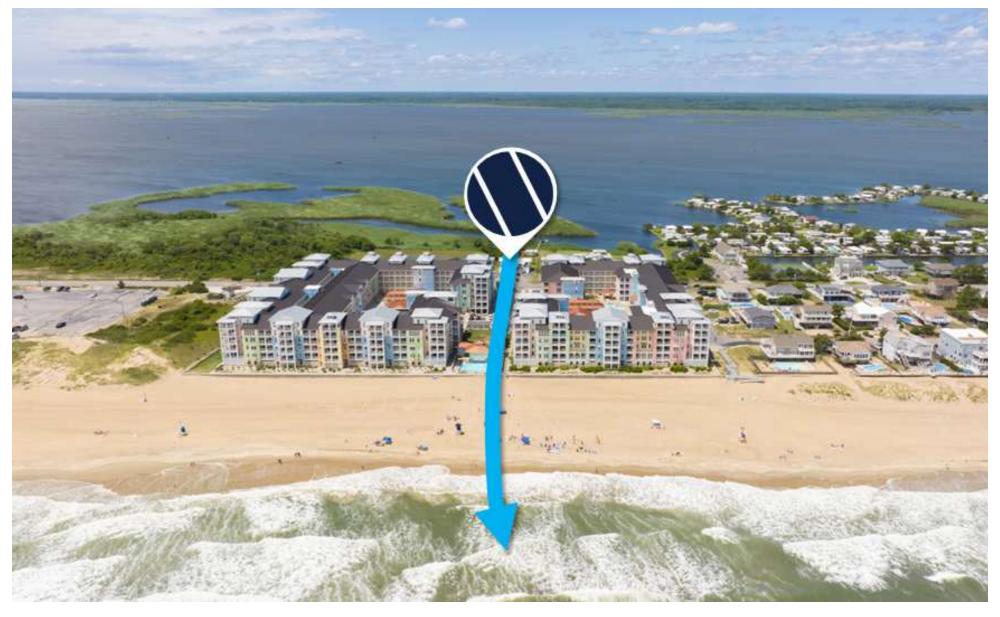

#### **PROPERTY OVERVIEW**

Being the southernmost developable coastal property in Virginia, this site is located at the tip of Sandbridge on the West side of Sandpiper Road with breathtaking views. Directly to the South is the entrance to the Back Bay National Wildlife Refuge and to the East is the Sanctuary at False Cape, a condominium community developed in 2005. There is an access easement directly through this development for ingress and egress to and from the beach.

## SANDBRIDGE BEACH