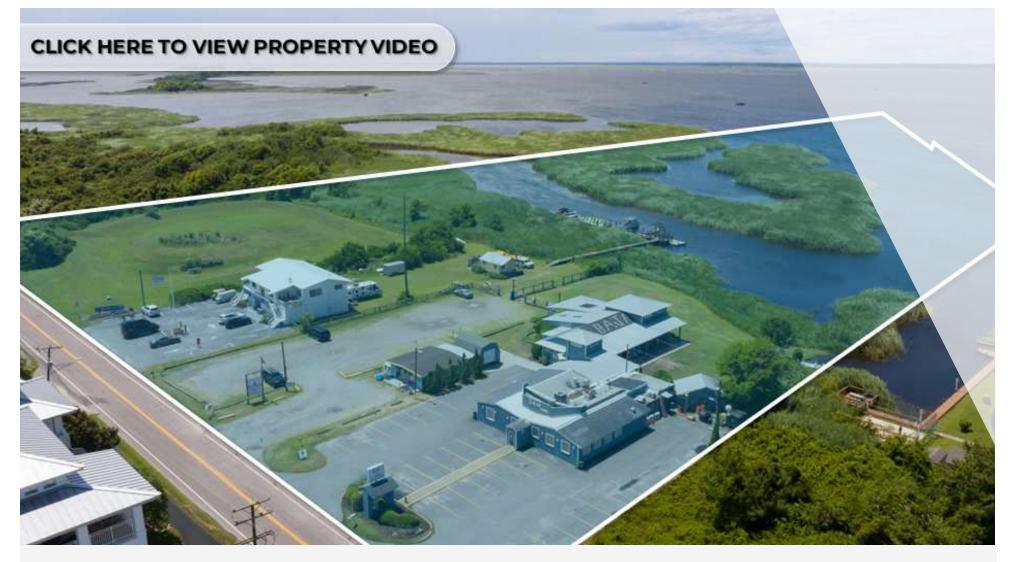

#### **PROPERTY OVERVIEW**

Being the southernmost developable coastal property in Virginia, this site is located at the tip of Sandbridge on the West side of Sandpiper Road with breathtaking views. Directly to the South is the entrance to the Back Bay National Wildlife Refuge and to the East is the Sanctuary at False Cape, a condominium community developed in 2005. There is an access easement directly through this development for ingress and egress to and from the beach.

The 21.677-acre site has 4.38 acres developable and identified as uplands. The property includes 12 boat slips with potential in the works to add more. The B-4 zoning permits hotels, condos, multifamily and short-term rentals.

## **PROPERTY PHOTO**

3713 SANDPIPER RD