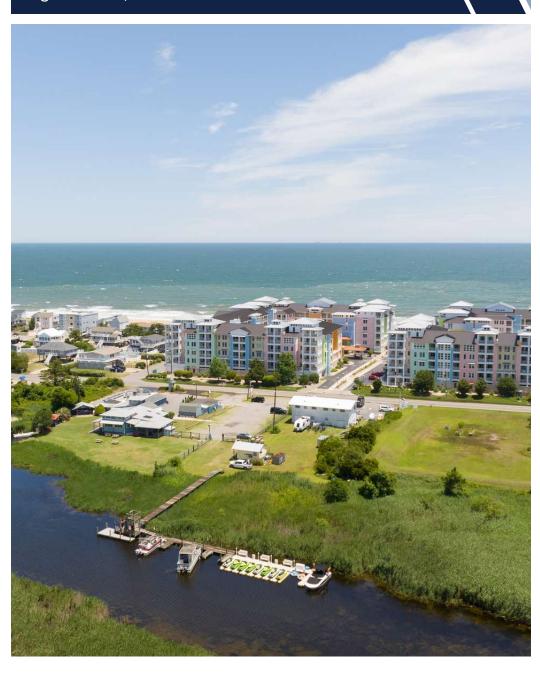

## SANDBRIDGE BEACH

#### **AREA OVERVIEW**

Sandbridge is unique among Virginia Beach communities, drawing residents and visitors alike to a secluded, pristine peninsula. There are unlimited opportunities for water activities surrounded by abundant wildlife.

#### **AREA HIGHLIGHTS**

- **Outdoor Activities:** Sandbridge offers a variety of outdoor activities such as fishing, kayaking, surfing and paddleboarding, attracting adventure enthusiasts.
- Proximity to Attractions: Walking distance to Back Bay National Wildlife Refuge and False Cape State Park, offering scenic trails, wildlife viewing, and opportunities for nature exploration.
- Over 13 Million Visitors: Virginia Beach attracts millions of visitors annually, which generated \$3.7 billion in revenue in 2022.
- **Red Mill Area:** 15 minutes (9.6 miles) away is the Red Mill area, offering over 1.5 million SF of retail including Harris Teeter, Target, Walmart Supercenter and a Publix set to open before the end of 2024.
- **Virginia Beach Resort Strip:** While Sandbridge is quiet and serene, it is only a 35-minute drive to the excitement of the Virginia Beach Oceanfront.