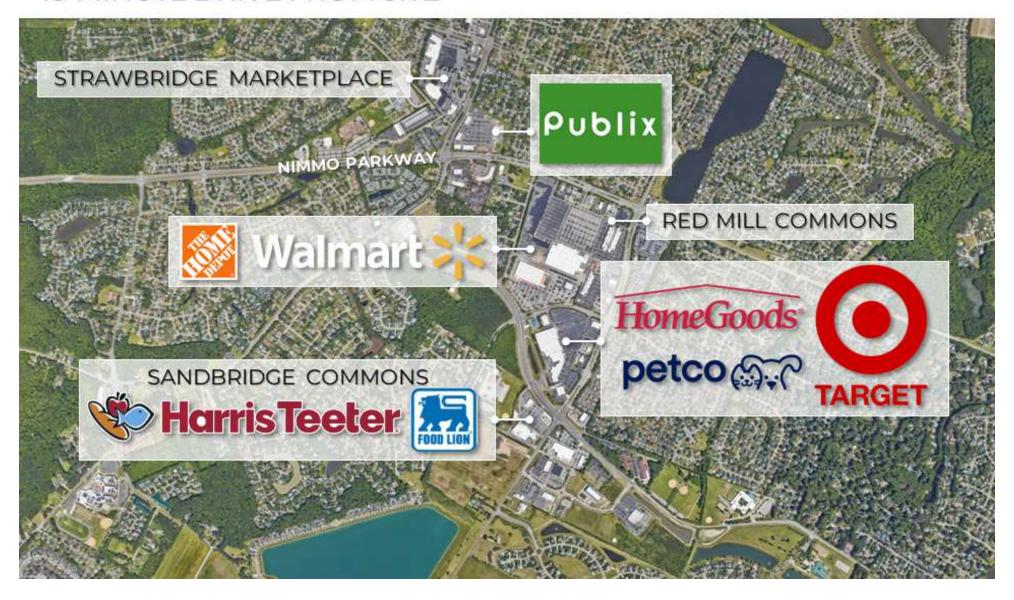

## **RED MILL AREA RETAIL**

3713 SANDPIPER RD

Virginia Beach, VA 23456

#### **AREA HIGHLIGHTS**

- **Outdoor Activities:** Sandbridge offers a variety of outdoor activities such as fishing, kayaking, surfing and paddleboarding, attracting adventure enthusiasts.
- Proximity to Attractions: Walking distance to Back Bay National Wildlife Refuge and False Cape State Park, offering scenic trails, wildlife viewing, and opportunities for nature exploration.
- Over 13 Million Visitors: Virginia Beach attracts millions of visitors annually, which generated \$3.7 billion in revenue in 2022.
- **Red Mill Area:** 15 minutes (9.6 miles) away is the Red Mill area, offering over 1.5 million SF of retail including Harris Teeter, Target, Walmart Supercenter and a Publix set to open before the end of 2024.
- **Virginia Beach Resort Strip:** While Sandbridge is quiet and serene, it is only a 35-minute drive to the excitement of the Virginia Beach Oceanfront.