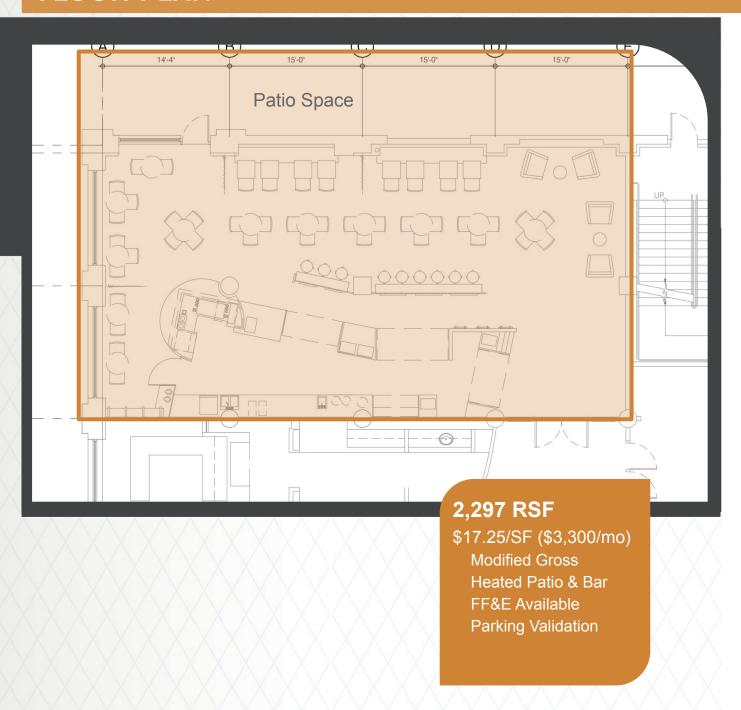

#### **RENTAL RATES**

\$17.25/RSF (\$3,300/mo) Modified Gross\* \*Tenant Pays Electricity

#### **SPACE AVAILABLE**

2,297 RSF

# **FLOOR PLAN**

Information is deemed reliable but not guaranteed. Broker not responsible for changes errors or commissions. All square footages are for conveniences only. All information should be verified prior to leasing or purchasing property.