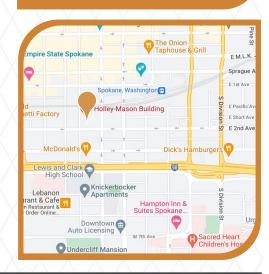

#### **NEIGHBORHOOD**

The Holley-Mason Building is an important Spokane landmark that is beautifully executed with Renaissance-inspired brick and terra cotta details.