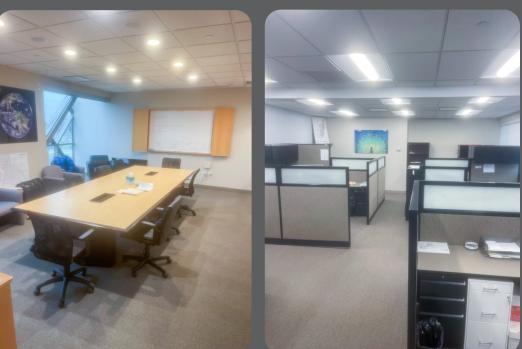

## **OFFICE SUITE AVAILABLE**

Suite 350 4,540 SF \$16.00psf MG (includes CAM & RE Taxes) Utilities Seperate

This fully furnished office space is available for sublease through February 2028.

Beautiful office on the third floor provides plenty of natural sun light. The building recently went through a remodel of it's common areas.

### Space Highlights:

- Recently renovated
- Fully furnished office
- ADA compliant building with elevators
- Reception area
- Conference room
- Kitchen area
- Located off I-88 and Winfield Road
- Easy access to 1-355 and 1-294

## **OFFICE SUITE AVAILABLE**

Suite 350 4,540 SF \$16.00psf MG (includes CAM & RE Taxes) Utilities Seperate

This fully furnished office space is available for sublease through February 2028.

Beautiful office on the third floor provides plenty of natural sun light. The building recently went through a remodel of it's common greas.

#### Space Highlights:

- Recently renovated
- Fully furnished office
- ADA compliant building with elevators
- Reception area
- Conference room
- Kitchen area
- Located off I-88 and Winfield Road
- Easy access to 1-355 and 1-294