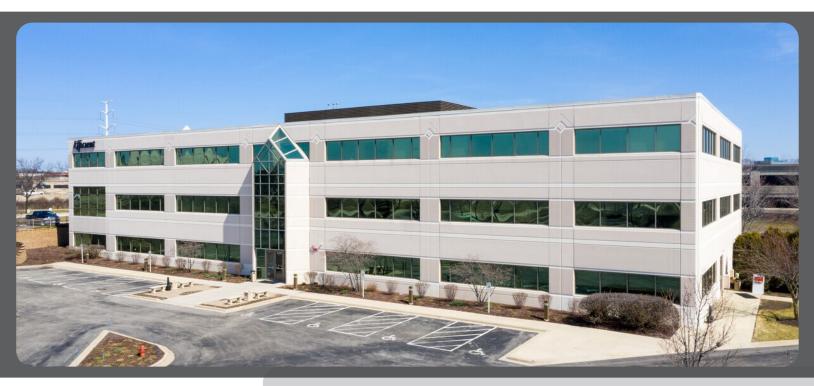

# FOR LEASE

4355 WEAVER PARKWAY SUITE 350

Warrenville, IL

## **OFFICE SUITE AVAILABLE**

Suite 350 4,540 SF \$16.00psf MG (includes CAM & RE Taxes) Utilities Seperate

This fully furnished office space is available for sublease through February 2028.

Beautiful office on the third floor provides plenty of natural sun light. The building recently went through a remodel of it's common areas.

### Space Highlights:

- Recently renovated
- Fully furnished office
- ADA compliant building with elevators
- Reception area
- Conference room
- Kitchen area
- Located off I-88 and Winfield Road
- Easy access to 1-355 and 1-294