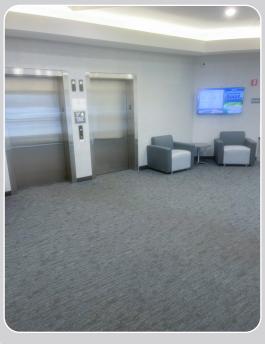

### Space Highlights:

- Recently renovated
- Fully furnished office
- ADA compliant building with elevators
- Reception area
- Conference room
- Kitchen area
- Located off I-88 and Winfield Road
- Easy access to 1-355 and 1-294

#### Space Highlights:

- Recently renovated
- Fully furnished office
- ADA compliant building with elevators
- Reception area
- Conference room
- Kitchen area
- Located off I-88 and Winfield Road
- Easy access to 1-355 and 1-294