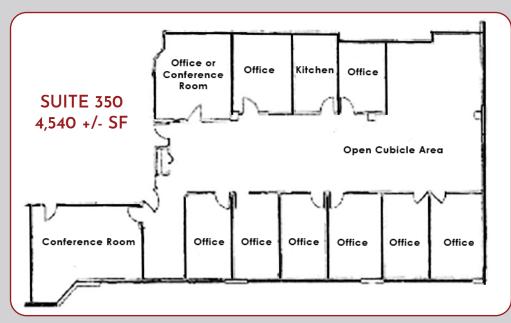

## **OFFICE SUITE AVAILABLE**

Suite 350 4,540 SF \$16.00psf MG (includes CAM & RE Taxes) Utilities Seperate

This fully furnished office space is available for sublease through February 2028.

Beautiful office on the third floor provides plenty of natural sun light. The building recently went through a remodel of it's common areas.

### Space Highlights:

- Recently renovated
- Fully furnished office
- ADA compliant building with elevators
- Reception area
- Conference room
- Kitchen area
- Located off I-88 and Winfield Road
- Easy access to 1-355 and 1-294

## **OFFICE SUITE AVAILABLE**

Suite 350 4,540 SF \$16.00psf MG (includes CAM & RE Taxes) Utilities Seperate

This fully furnished office space is available for sublease through February 2028.

Beautiful office on the third floor provides plenty of natural sun light. The building recently went through a remodel of it's common greas.

#### Space Highlights:

- Recently renovated
- Fully furnished office
- ADA compliant building with elevators
- Reception area
- Conference room
- Kitchen area
- Located off I-88 and Winfield Road
- Easy access to 1-355 and 1-294