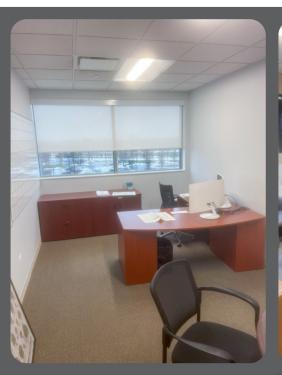

## **OFFICE SUITE AVAILABLE**

Suite 350 4,540 SF \$16.00psf MG (includes CAM & RE Taxes) Utilities Seperate

This fully furnished office space is available for sublease through February 2028.

Beautiful office on the third floor provides plenty of natural sun light. The building recently went through a remodel of it's common areas.

## **OFFICE SUITE AVAILABLE**

Suite 350 4,540 SF \$16.00psf MG (includes CAM & RE Taxes) Utilities Seperate

This fully furnished office space is available for sublease through February 2028.

Beautiful office on the third floor provides plenty of natural sun light. The building recently went through a remodel of it's common greas.