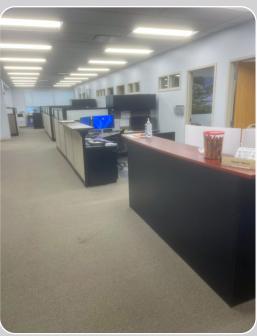

## **OFFICE SUITE AVAILABLE**

Suite 350 4,540 SF \$16.00psf MG (includes CAM & RE Taxes) Utilities Seperate

This fully furnished office space is available for sublease through February 2028.

Beautiful office on the third floor provides plenty of natural sun light. The building recently went through a remodel of it's common areas.

## **OFFICE SUITE AVAILABLE**

Suite 350 4,540 SF \$16.00psf MG (includes CAM & RE Taxes) Utilities Seperate

This fully furnished office space is available for sublease through February 2028.

Beautiful office on the third floor provides plenty of natural sun light. The building recently went through a remodel of it's common greas.