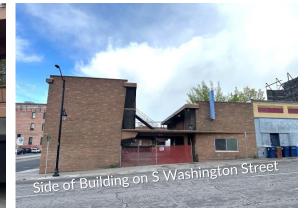

#### THE DOWNTOWNER MOTEL

| Purchase Price:   | \$1,999,500. No Seller Financing |
|-------------------|----------------------------------|
| Address:          | 165 S Washington Street          |
| City, State, Zip: | Spokane, WA 99201                |
| Parcel Number:    | 35191.0504                       |
| Building Size:    | ±26,270 SF                       |
| Lot Size:         | ±0.45 AC                         |
| Year Built:       | 1950's (Built in 2 Phases)       |