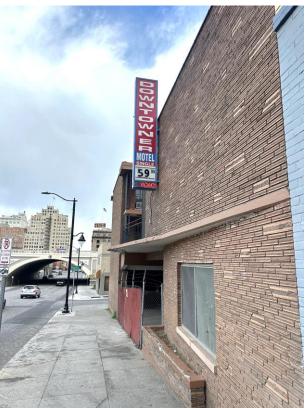

#### THE DOWNTOWNER MOTEL

| Purchase Price:   | \$1,999,500. No Seller Financing |
|-------------------|----------------------------------|
| Address:          | 165 S Washington Street          |
| City, State, Zip: | Spokane, WA 99201                |
| Parcel Number:    | 35191.0504                       |
| Building Size:    | ±26,270 SF                       |
| Lot Size:         | ±0.45 AC                         |
| Year Built:       | 1950's (Built in 2 Phases)       |

#### **HOTEL DETAILS**

43 Rental Rooms Total

- 39 Single Rooms
- 4 Double Rooms

2 Residential Manager Quarters

Each room has a TV, Microwave & Refrigerator

This turn-key business is staffed and has had positive revenue year over year.