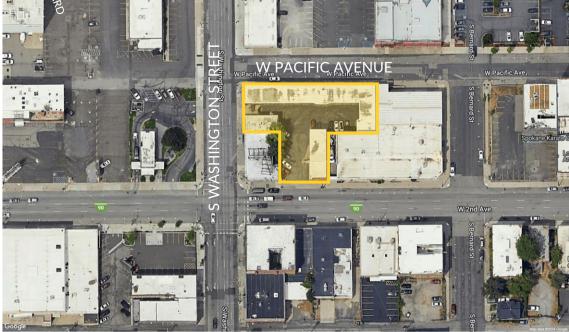

#### DEMOGRAPHICS & TRAFFIC COUNTS

FOR SALE 165 S Washington Street – Spokane, WA 99201

#### **TRAFFIC COUNTS**

| S WASHINGTON STREET      | ±9,598 ADT  |
|--------------------------|-------------|
| W 2 <sup>ND</sup> AVENUE | ±10,054 ADT |
| W PACIFIC AVENUE         | ±495 ADT    |