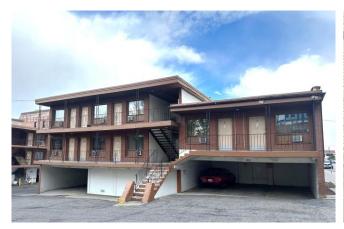

#### THE DOWNTOWNER MOTEL

| Purchase Price:   | \$1,999,500. No Seller Financing |
|-------------------|----------------------------------|
| Address:          | 165 S Washington Street          |
| City, State, Zip: | Spokane, WA 99201                |
| Parcel Number:    | 35191.0504                       |
| Building Size:    | ±26,270 SF                       |
| Lot Size:         | ±0.45 AC                         |
| Year Built:       | 1950's (Built in 2 Phases)       |

#### **HOTEL DETAILS**

43 Rental Rooms Total

- 39 Single Rooms
- 4 Double Rooms

2 Residential Manager Quarters

Each room has a TV, Microwave & Refrigerator

This turn-key business is staffed and has had positive revenue year over year.