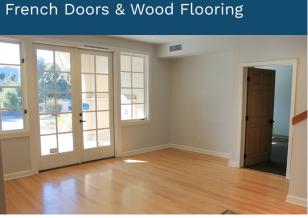

## OROSCO GROUP

This high-end office space features 6 oversized private offices on two stories and is situated adjacent to open space with pastoral views. Includes a kitchenette, conference room, lobby, and supply/copy room. Design features include a Mediterranean style arched entry way, french doors, and wood flooring.