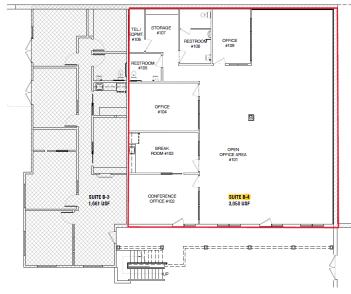

## FOR LEASE IN MONTEREY • 10 Harris Court

2,745 sq.ft. Office Space • Suite B-4

4,414 sq.ft Office Space • Suite C-3

Spaces available in Monterey's Ryan Ranch Business Park. This property is located in a quiet, pastoral setting adjacent to open space with sweeping westerly views. Off Highway 68, convenient to Highway 1 and the Monterey Regional Airport.

## OROSCO

This 1,661 sf high-end office space features 4 private offices and is situated on the ground floor next to peaceful open space. Includes a kitchen, conference room, lobby, supply/copy room and en-suite restroom. Conveniently located off Highway 68 in the Ryan Ranch Business Park.