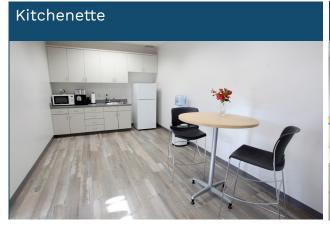

## OROSCO

Ground floor space, featuring 2 offices, kitchenette, supply/copy room and en-suite restrooms. This office has an open floor plan with natural light. Adjacent to open space with pastoral views. Great location for access to Monterey Peninsula and Salinas Valley.

## OROSCO

This 1,661 sf high-end office space features 4 private offices and is situated on the ground floor next to peaceful open space. Includes a kitchen, conference room, lobby, supply/copy room and en-suite restroom. Conveniently located off Highway 68 in the Ryan Ranch Business Park.