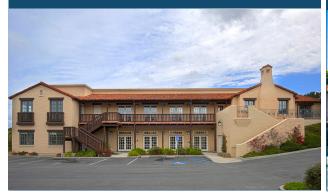

## OROSCO GROUP

This high-end office space features 6 oversized private offices on two stories and is situated adjacent to open space with pastoral views. Includes a kitchenette, conference room, lobby, and supply/copy room. Design features include a Mediterranean style arched entry way, french doors, and wood flooring.