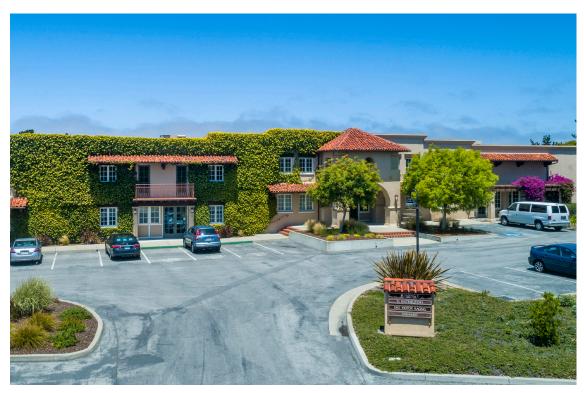

## FOR LEASE IN MONTEREY • 10 Harris Court

2,745 sq.ft. Office Space • Suite B-4

4,414 sq.ft Office Space • Suite C-3

Spaces available in Monterey's Ryan Ranch Business Park. This property is located in a quiet, pastoral setting adjacent to open space with sweeping westerly views. Off Highway 68, convenient to Highway 1 and the Monterey Regional Airport.