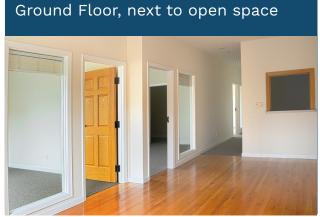

## OROSCO

This 1,661 sf high-end office space features 4 private offices and is situated on the ground floor next to peaceful open space. Includes a kitchen, conference room, lobby, supply/copy room and en-suite restroom. Conveniently located off Highway 68 in the Ryan Ranch Business Park.