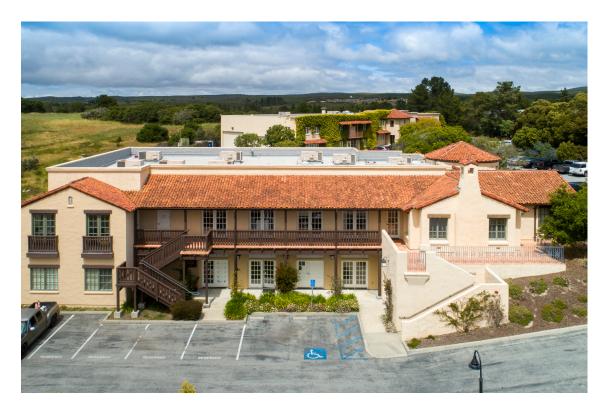

## FOR LEASE IN MONTEREY • 10 Harris Court

2,745 sq.ft. Office Space • Suite B-4

4,414 sq.ft Office Space • Suite C-3

Spaces available in Monterey's Ryan Ranch Business Park. This property is located in a quiet, pastoral setting adjacent to open space with sweeping westerly views. Off Highway 68, convenient to Highway 1 and the Monterey Regional Airport.

## OROSCO GROUP

This high-end office space features 6 oversized private offices on two stories and is situated adjacent to open space with pastoral views. Includes a kitchenette, conference room, lobby, and supply/copy room. Design features include a Mediterranean style arched entry way, french doors, and wood flooring.