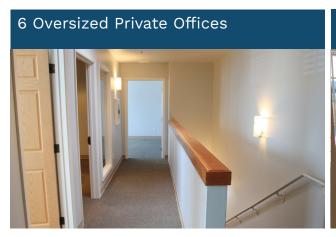

## OROSCO GROUP

This high-end office space features 6 oversized private offices on two stories and is situated adjacent to open space with pastoral views. Includes a kitchenette, conference room, lobby, and supply/copy room. Design features include a Mediterranean style arched entry way, french doors, and wood flooring.