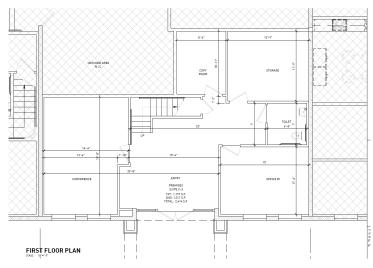

## FOR LEASE IN MONTEREY • 10 Harris Court

2,745 sq.ft. Office Space • Suite B-4

4,414 sq.ft Office Space • Suite C-3

Spaces available in Monterey's Ryan Ranch Business Park. This property is located in a quiet, pastoral setting adjacent to open space with sweeping westerly views. Off Highway 68, convenient to Highway 1 and the Monterey Regional Airport.