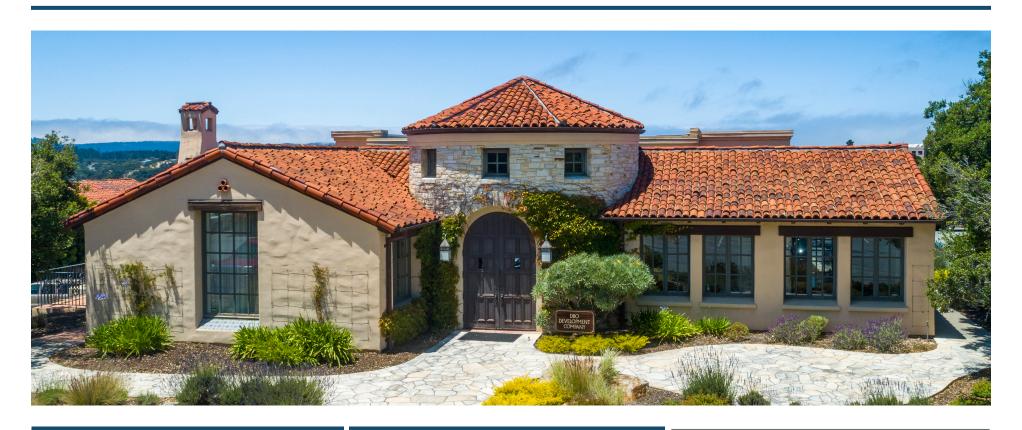

## FOR LEASE IN MONTEREY • 10 Harris Court

2,745 sq.ft. Office Space • Suite B-4

4,414 sq.ft Office Space • Suite C-3

Spaces available in Monterey's Ryan Ranch Business Park. This property is located in a quiet, pastoral setting adjacent to open space with sweeping westerly views. Off Highway 68, convenient to Highway 1 and the Monterey Regional Airport.

## OROSCO GROUP

This high-end office space features 6 oversized private offices on two stories and is situated adjacent to open space with pastoral views. Includes a kitchenette, conference room, lobby, and supply/copy room. Design features include a Mediterranean style arched entry way, french doors, and wood flooring.