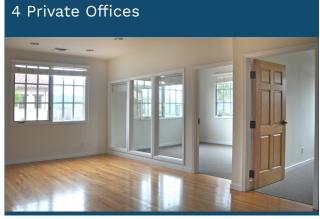

## OROSCO

This 1,661 sf high-end office space features 4 private offices and is situated on the ground floor next to peaceful open space. Includes a kitchen, conference room, lobby, supply/copy room and en-suite restroom. Conveniently located off Highway 68 in the Ryan Ranch Business Park.