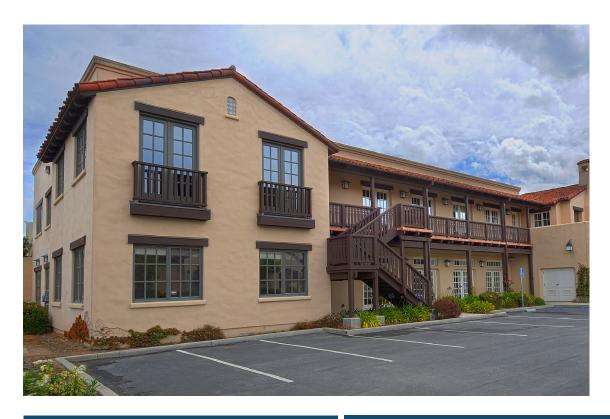

## FOR LEASE IN MONTEREY • 10 Harris Court

2,745 sq.ft. Office Space • Suite B-4

4,414 sq.ft Office Space • Suite C-3

Spaces available in Monterey's Ryan Ranch Business Park. This property is located in a quiet, pastoral setting adjacent to open space with sweeping westerly views. Off Highway 68, convenient to Highway 1 and the Monterey Regional Airport.

## OROSCO GROUP

This high-end office space features 6 oversized private offices on two stories and is situated adjacent to open space with pastoral views. Includes a kitchenette, conference room, lobby, and supply/copy room. Design features include a Mediterranean style arched entry way, french doors, and wood flooring.