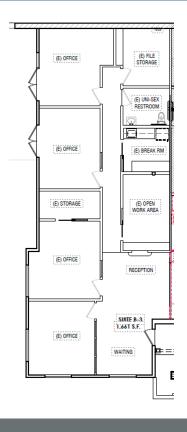

## OROSCO

This 1,661 sf high-end office space features 4 private offices and is situated on the ground floor next to peaceful open space. Includes a kitchen, conference room, lobby, supply/copy room and en-suite restroom. Conveniently located off Highway 68 in the Ryan Ranch Business Park.