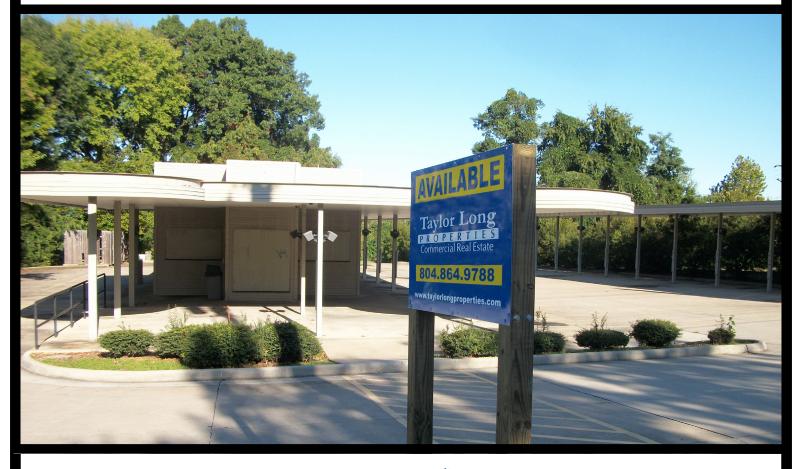

## COMMERCIAL REDEVELOPMENT SITE

#### 410 STARLING AVENUE | MARTINSVILLE, VA 24112

#### FEATURES

- 0.725 acres available for Redevelopment.
- Former Sonic Restaurant.
- Building Size: 1,388 SF.
- Zoned: R-T.
- Located in the Martinsville historical corridor, with recently done upgrades.
- Corner of Aaron Street & Starling Avenue.