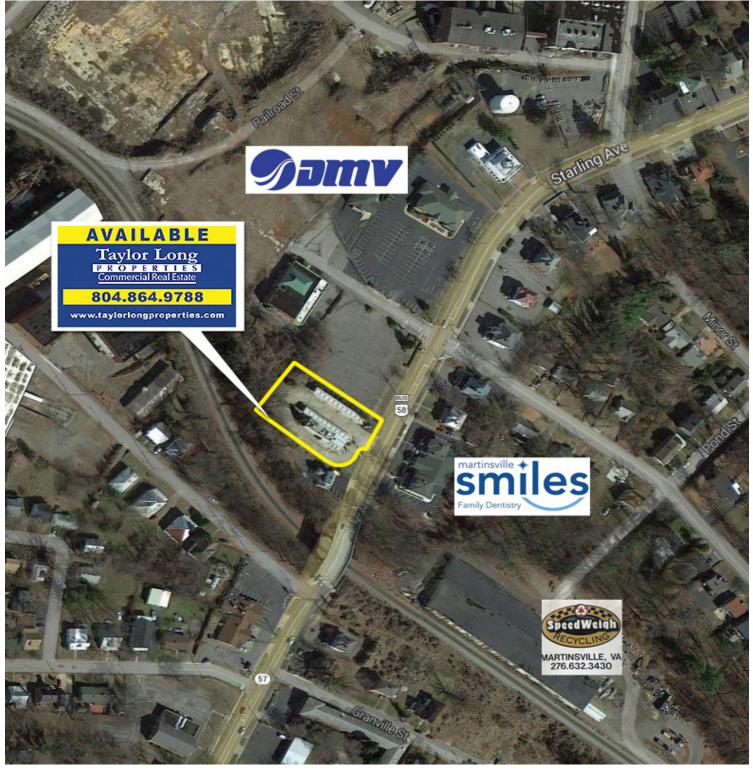

### AERIAL MAP

410 Starling Ave 0.73AC Martinsville

Page 2 of 3

Last Modified 12/09/21

10142 W. BROAD STREET, RICHMOND, VA 23060 | TAYLORLONGPROPERTIES.COM | T: 804.864.9788 | F: 804.864.9789

410 Starling Ave 0.73AC Martinsville