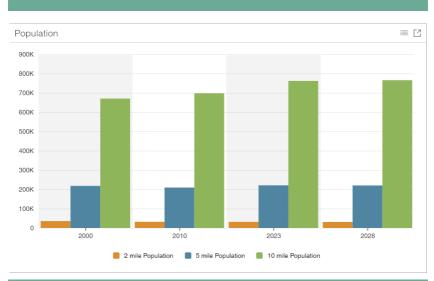

#### **POPULATION**

| Population                  |        |         |         |
|-----------------------------|--------|---------|---------|
|                             | 2 mile | 5 mile  | 10 mile |
| 2010 Population             | 31,933 | 209,418 | 697,728 |
| 2023 Population             | 31,653 | 220,906 | 762,025 |
| 2028 Population Projection  | 31,187 | 220,194 | 765,624 |
| Annual Growth 2010-2023     | -0.1%  | 0.4%    | 0.7%    |
| Annual Growth 2023-2028     | -0.3%  | -0.1%   | 0.1%    |
| Median Age                  | 40.1   | 37.7    | 37.4    |
| Bachelor's Degree or Higher | 24%    | 27%     | 37%     |
| U.S. Armed Forces           | 0      | 93      | 453     |

#### **POPULATION**