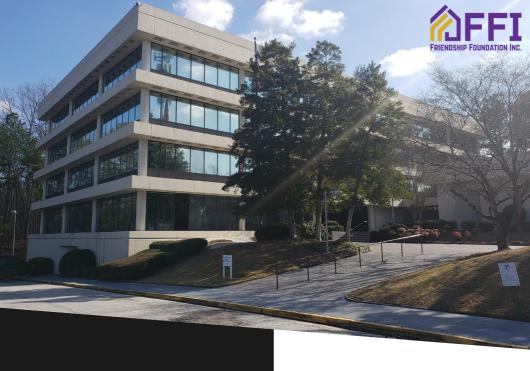

# **3951 Snapfinger Parkway, Decatur**GA 30035

AVAILABLE : 1,000 - 5,000 SQFT.

#### **PROPERTY FEATURES**

On-site security

Property management team on-site

24/7 security cameras

24-hour key-card access for tenants

Close proximity to I-20 and I-285 High-speed fiberoptics available Conference room 500-seat event center

Free parking

5-acre site with lush landscaping

Competitive lease rates

#### **PROPERTY RENOVATIONS**

New LED lighting (2022)

New EPDM roof (2023)

New elevator system and remodeled elevator interior (2023)

New boiler system (2022)

Resealed parking lot (2023)

Lobby and restroom renovation scheduled for 2024