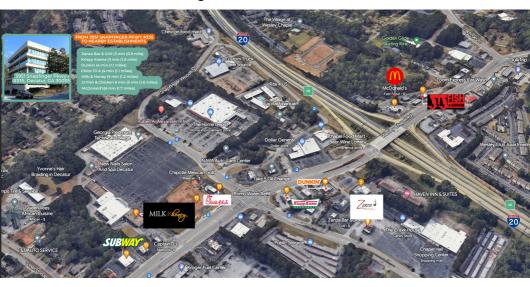

| 11,477   | 81,430 | 302,227 |
| 2028 Household Projection              | 11,304   | 81,183 | 303,613 |
| Annual Growth 2010-2023                | 0%       | 0.2%   | 0.6%    |
| Annual Growth 2023-2028                | -0.3%    | -0.1%  | 0.1%    |
| Owner Occupied Households              | 7,730    | 50,263 | 170,794 |
| Renter Occupied Households             | 3,575    | 30,921 | 132,819 |
| Avg Household Size                     | 2.7      | 2.6    | 2.4     |
| Avg Household Vehicles                 | 2        | 2      | 2       |
| Total Specified Consumer Spending (\$) | \$311.5M | \$2.1B | \$8.9B  |

## **3951 Snapfinger Parkway, Decatur** GA 30035

#### **DEMOGRAPHICS**

#### **POPULATION**



#### **HOUSEHOLDS**



## MAP

## **Aerial View**



## Nearby Retail Businesses



## **CURTIS SHAW**

3951 Snapfinger Parkway, Suite 335

(404) 286-7792 🤳

contact@ffinc.org ⊠