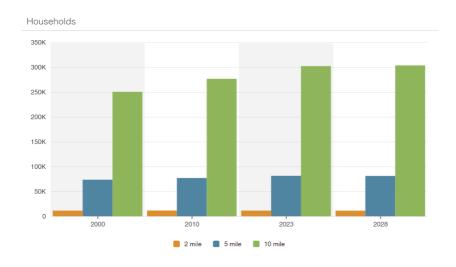

#### Households

|                                        | 2 mile   | 5 mile | 10 mile |
|----------------------------------------|----------|--------|---------|
| 2010 Households                        | 11,635   | 77,070 | 276,653 |
| 2023 Households                        | 11,477   | 81,430 | 302,227 |
| 2028 Household Projection              | 11,304   | 81,183 | 303,613 |
| Annual Growth 2010-2023                | 0%       | 0.2%   | 0.6%    |
| Annual Growth 2023-2028                | -0.3%    | -0.1%  | 0.1%    |
| Owner Occupied Households              | 7,730    | 50,263 | 170,794 |
| Renter Occupied Households             | 3,575    | 30,921 | 132,819 |
| Avg Household Size                     | 2.7      | 2.6    | 2.4     |
| Avg Household Vehicles                 | 2        | 2      | 2       |
| Total Specified Consumer Spending (\$) | \$311.5M | \$2.1B | \$8.9B  |

#### **HOUSEHOLDS**