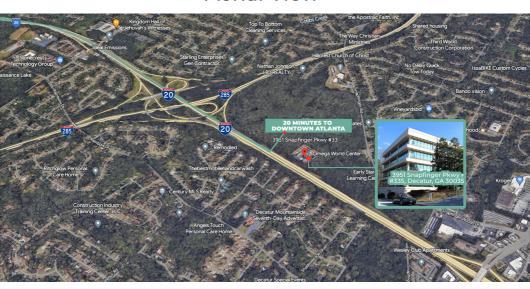

3 Households                        | 11,477   | 81,430 | 302,227 |
| 2028 Household Projection              | 11,304   | 81,183 | 303,613 |
| Annual Growth 2010-2023                | 0%       | 0.2%   | 0.6%    |
| Annual Growth 2023-2028                | -0.3%    | -0.1%  | 0.1%    |
| Owner Occupied Households              | 7,730    | 50,263 | 170,794 |
| Renter Occupied Households             | 3,575    | 30,921 | 132,819 |
| Avg Household Size                     | 2.7      | 2.6    | 2.4     |
| Avg Household Vehicles                 | 2        | 2      | 2       |
| Total Specified Consumer Spending (\$) | \$311.5M | \$2.1B | \$8.9B  |

## **3951 Snapfinger Parkway, Decatur** GA 30035

#### **DEMOGRAPHICS**

#### **POPULATION**



#### **HOUSEHOLDS**



## MAP

## **Aerial View**



## Nearby Retail Businesses



## **CURTIS SHAW**

3951 Snapfinger Parkway, Suite 335

(404) 286-7792 🤳

contact@ffinc.org ⊠