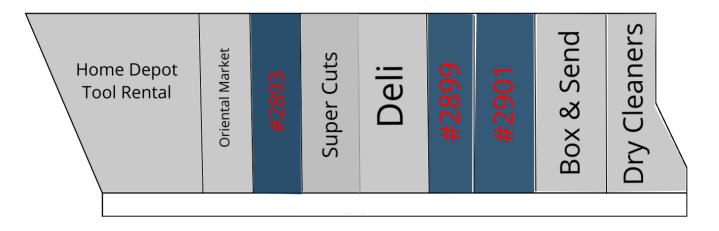

# **AVAILABLE SPACES**

Home Depot Plaza • 2887-2907 W New Haven Ave West Melbourne, FL 32904

LEASE TYPE | Gross

TOTAL SPACE | 1,400 - 1,750 SF

**LEASE TERM** | Negotiable

LEASE RATE | \$16.00 SF/yr

|       |           | ι        | JNAVAILABLE   | AVAILABLE |
|-------|-----------|----------|---------------|-----------|
| SUITE | TENANT    | SIZE     | RATE          | _         |
| #2893 | Available | 1,400 SF | \$16.00 SF/yr |           |
| #2899 | Available | 1,400 SF | \$16.00 SF/yr |           |
| #2901 | Available | 1,750 SF | \$16.00 SF/yr |           |