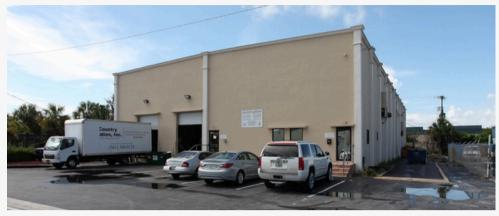

# FOR LEASE • ±3,650 SF

160 NW 16TH STREET, BOCA RATON, FL 33432 **WAREHOUSE** 

### **PROPERTY FEATURES**

- Private Offices
- 24' Clear Ceiling Height
- 2 Overhead Doors
- 2 Restrooms
- ±3,650Total Square Feet

LEASE RATE: \$16.00 NNN

CONTACT

CHAD GOTTSEGEN
Managing Director
561-400-7750
chad@lrmcrea.com