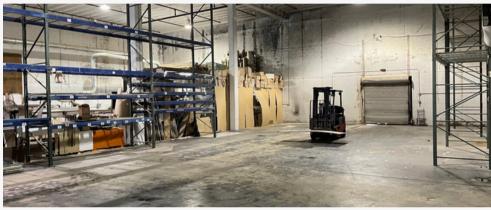

# FOR LEASE • ±3,650 SF

160 NW 16TH STREET, BOCA RATON, FL 33432

**WAREHOUSE** 

### **PROPERTY FEATURES**

- Private Offices
- 24' Clear Ceiling Height
- 2 Overhead Doors
- 2 Restrooms
- ±3,650Total Square Feet

LEASE RATE: \$16.00 NNN

CONTACT

CHAD GOTTSEGEN Managing Director 561-400-7750 chad@lrmcrea.com