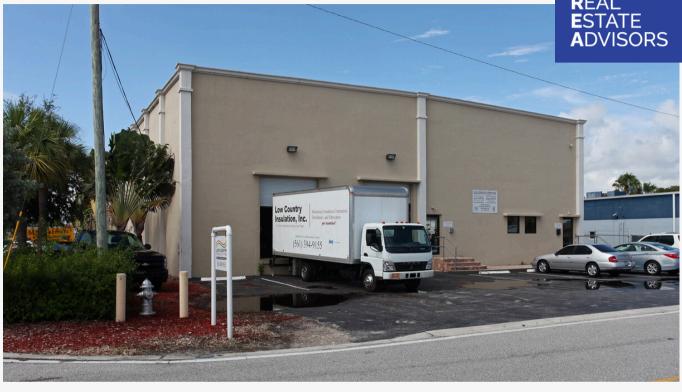

# FOR LEASE • ±3,650 SF

160 NW 16TH STREET, BOCA RATON, FL 33432 **WAREHOUSE** 

## **PROPERTY FEATURES**

- Private Offices
- 24' Clear Ceiling Height
- 2 Overhead Doors
- 2 Restrooms
- ±3,650Total Square Feet

LEASE RATE: \$16.00 NNN

CONTACT

CHAD GOTTSEGEN
Managing Director
561-400-7750
chad@lrmcrea.com