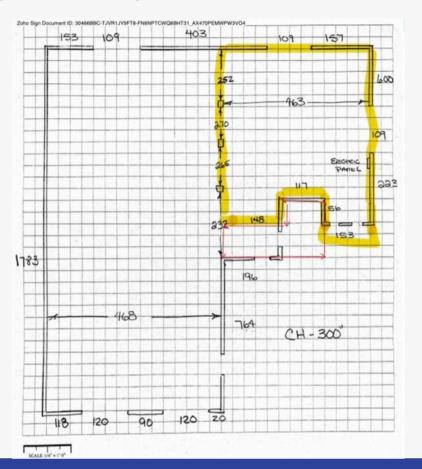

# FOR LEASE • ±3,650 SF

160 NW 16TH STREET, BOCA RATON, FL 33432 **WAREHOUSE** 

## **PROPERTY FEATURES**

- Private Offices
- 24' Clear Ceiling Height
- 2 Overhead Doors
- 2 Restrooms
- ±3,650Total Square Feet

LEASE RATE: \$16.00 NNN

CONTACT

CHAD GOTTSEGEN
Managing Director
561-400-7750
chad@lrmcrea.com