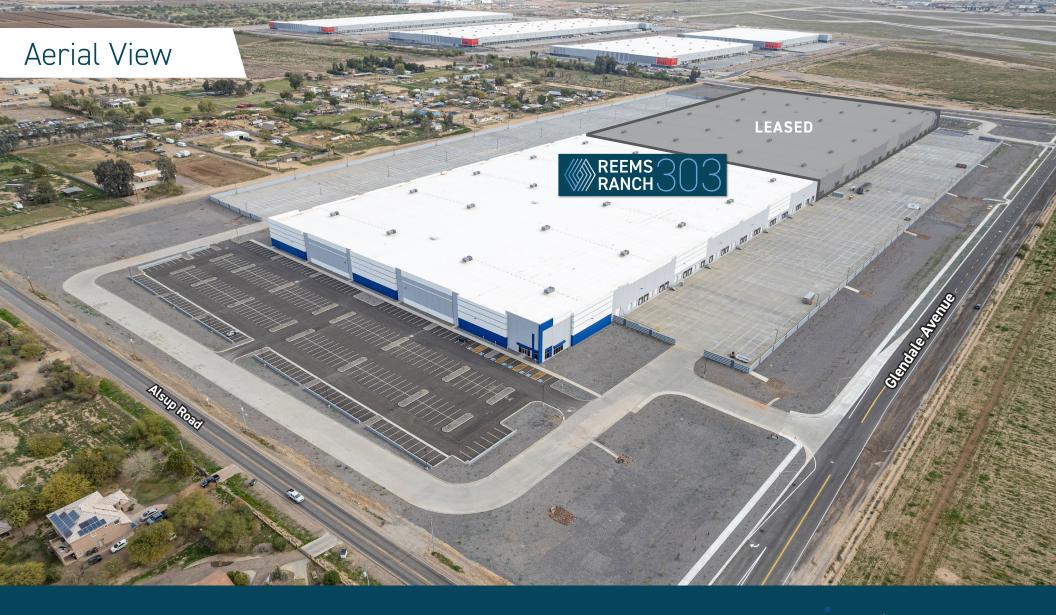

15700 W. Glendale Avenue | Glendale, AZ

## Project Details/Make Ready Deliverables

A ±1,123,360 SF development in the highly desirable Glendale/Loop 303 submarket.