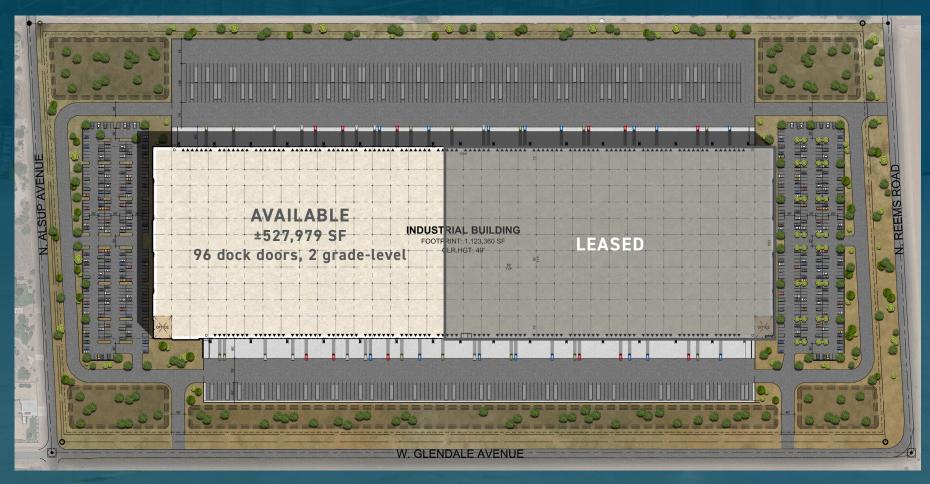

## Project Details/Make Ready Deliverables

A ±1,123,360 SF development in the highly desirable Glendale/Loop 303 submarket.

## **DOCK DOORS**

±96 DOCK-HIGH
48 WITH PIT-LEVELERS

### **OFFICE**

3,700 SF SPEC OFFICE

590'

DEEP CROSS DOCK 195'

DEEP TRUCK COURT

40'

CLEAR HEIGHT 193

TRAILER STALLS

324

CAR PARKING STALLS