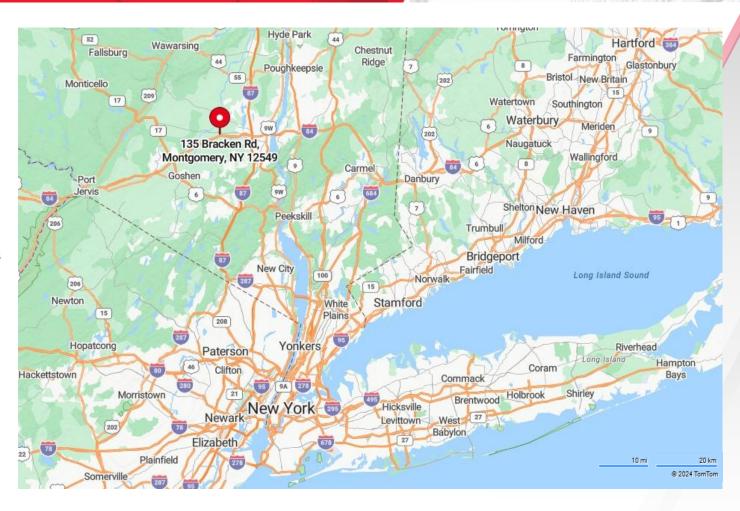

# LOCATION

### **Highlights**

Interstate 84 (I-84): ±1.2 miles

• Interstate 87 (I-87): ±8 miles

Stewart Int'l. Airport (SWF: ±7 miles

• Route 17: ±12 miles

New Jersey State line: ±26 miles

New York City (Manhattan): ±68 miles

Port of Newark (NJ): ±74 miles