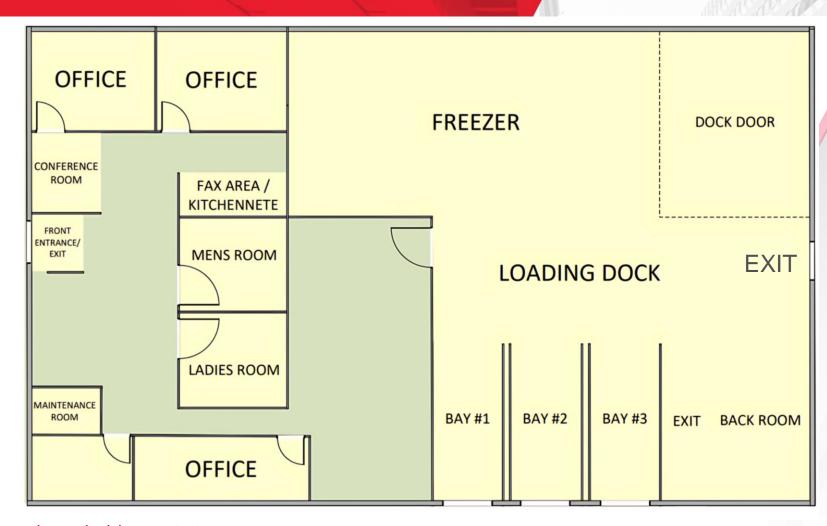

# FLOOR PL

# ±6,900 SF Warehouse with 1,938 SF Freezer

125 Bracken Road, Montgomery, NY

WAREHOUSE/LOADING

**FREEZER** 

POWER