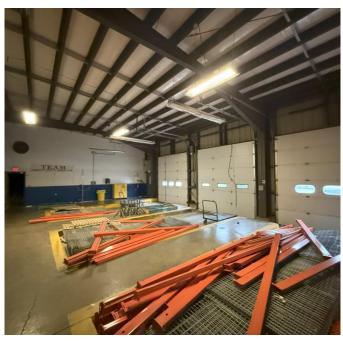

### **Property Highlights**

This 6,900 SF steel clear-span building, featuring three drive-in bays and one dockhigh loading dock is now available for lease. The property includes a 1,938 SF operational freezer space, ideal for businesses requiring cold storage. Be the first tenant to lease this flexible space since construction.

Building size: 6,900 SF

Freezer/cooler area: 1,938 SF

Ceiling height: 15'6"

Structure: Clear span metal building

Lot size: 1.5 acres

Loading: Three (3) 12' high drive-in doors,

one (1) loading dock

**Electric power:** Ample 3-phase system; (15) outdoor electric auto hookups (30-amp/