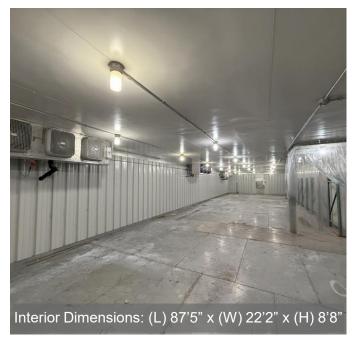

### **Property Highlights**

This 6,900 SF steel clear-span building, featuring three drive-in bays and one dockhigh loading dock is now available for lease. The property includes a 1,938 SF operational freezer space, ideal for businesses requiring cold storage. Be the first tenant to lease this flexible space since construction.

Building size: 6,900 SF

Freezer/cooler area: 1,938 SF

Ceiling height: 15'6"

Structure: Clear span metal building

Lot size: 1.5 acres

Loading: Three (3) 12' high drive-in doors,

one (1) loading dock

**Electric power:** Ample 3-phase system; (15) outdoor electric auto hookups (30-amp/