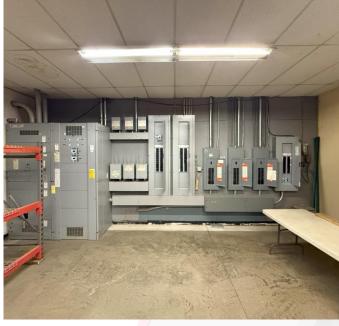

# ±6,900 SF Warehouse with 1,938 SF Freezer

125 Bracken Road, Montgomery, NY

WAREHOUSE/LOADING

**FREEZER** 

POWER