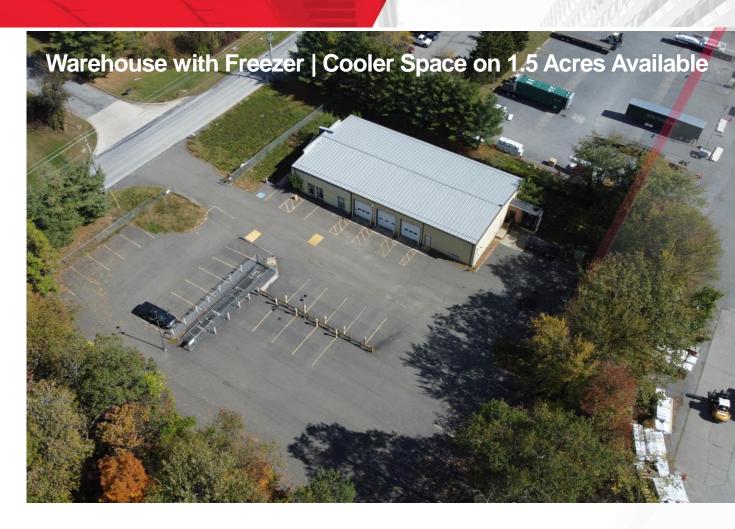

### **Property Highlights**

This 6,900 SF steel clear-span building, featuring three drive-in bays and one dockhigh loading dock is now available for lease. The property includes a 1,938 SF operational freezer space, ideal for businesses requiring cold storage. Be the first tenant to lease this flexible space since construction.

Building size: 6,900 SF

Freezer/cooler area: 1,938 SF

Ceiling height: 15'6"

Structure: Clear span metal building

Lot size: 1.5 acres

Loading: Three (3) 12' high drive-in doors,

one (1) loading dock

**Electric power:** Ample 3-phase system; (15) outdoor electric auto hookups (30-amp/

600-volt)

Parking: 38+ spots and a fenced-in yard.