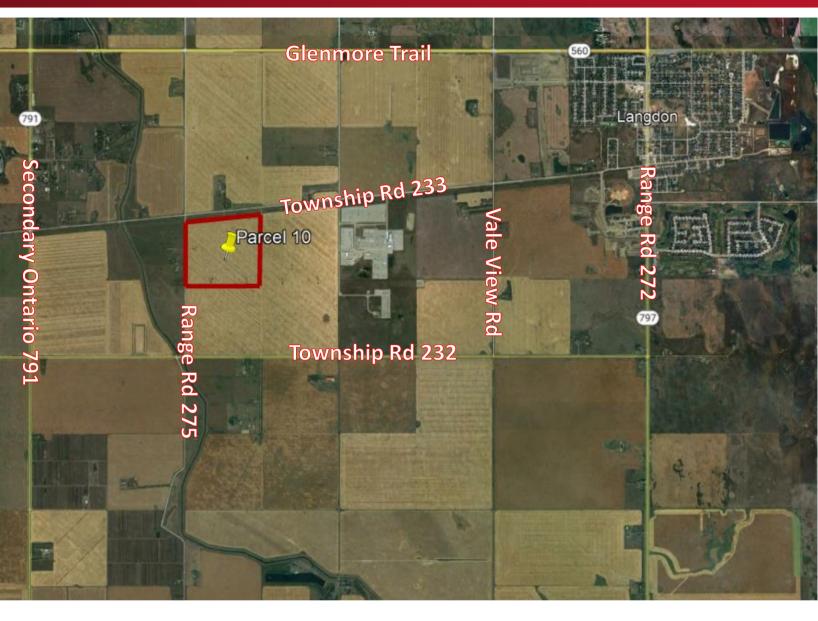

## Rocky View County, AB – 130.87 Acres

Address: Township Road 233 and Range Road 275, Rocky View County, AB

Zoning: Agricultural (A-GEN)

Total Size: 130.87± Acres

\$7,169,850
\$55,000/Acre approx.

- This 131-acre parcel of land is located in Rocky View County, southwest of Langdon at the intersection of Township Road 233 and Range Road 275.
- It is presently classified under Agricultural zoning, providing various potential uses and development opportunities.
- Located adjacent to East Rockyview Wastewater Transmission main line.