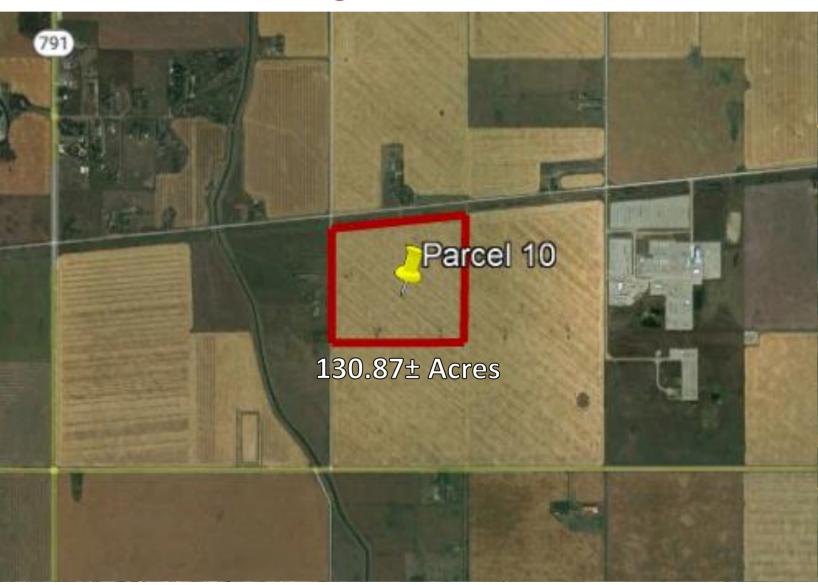

## Rocky View County, AB – 130.87 Acres

Address: Township Road 233 and Range Road 275, Rocky View County, AB

Zoning: Agricultural (A-GEN)

Total Size: 130.87± Acres

\$7,169,850
\$55,000/Acre approx.

- This 131-acre parcel of land is located in Rocky View County, southwest of Langdon at the intersection of Township Road 233 and Range Road 275.
- It is presently classified under Agricultural zoning, providing various potential uses and development opportunities.
- Located adjacent to East Rockyview Wastewater Transmission main line.