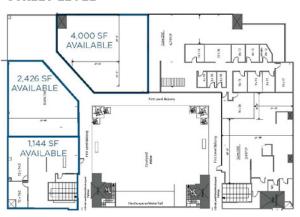

#### STREET LEVEL

#### **AVAILABLE SUITES**

| Suite     | SF                                                   |
|-----------|------------------------------------------------------|
| Suite 100 | ±13,785 SF (Divisible)                               |
| Suite 200 | ±1,144 SF*<br>±2,426 SF*<br>±2,426 SF*<br>±2,426 SF* |
| Suite 225 | ±2,426 SF*                                           |
| Suite 250 | ±3,883 SF                                            |
| Suite 300 | ±6,500 SF                                            |