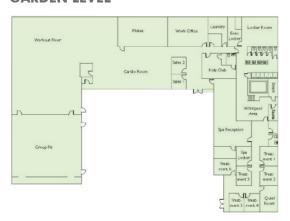

# **EMBASSY COURT**

910

**E. BIRCH STREET** 

Brea, CA 92821





#### **PROPERTY HIGHLIGHTS**

- + 3-Story Atrium-Style Mixed Use Building
- + Approximately ±40,008 SF
- + Available Space from  $\pm 1,144 6,500$  SF
- + Asking \$1.80 NNN
- + Abundant Free Covered Parking (4:1,000)

- + Elevator Served
- + Possible Signage Opportunity
- + Walking Distance to Brea Regional Mall, Brea Civic Center, Embasy Suites Hotel



# **CONTACT US**

#### **TOM ABEL**

First Vice President Lic. 00985659 + 1 714 371 9255 tom.abel@cbre.com



# **EMBASSY COURT**

E. BIRCH STREET

Brea, CA 92821



## **AREA MAPS**







### **FLOOR PLANS**

#### **GARDEN LEVEL**



#### STREET LEVEL





#### **AVAILABLE SUITES**

| Suite     | SF                                                   |
|-----------|------------------------------------------------------|
| Suite 100 | ±13,785 SF (Divisible)                               |
| Suite 200 | ±1,144 SF*<br>±2,426 SF*<br>±2,426 SF*<br>±2,426 SF* |
| Suite 225 | ±2,426 SF*                                           |
| Suite 250 | ±3,883 SF                                            |
| Suite 300 | ±6,500 SF                                            |

<sup>© 2015</sup> CBRE, Inc. The information contained in this document has been obtained from sources believed reliable. While CBRE, Inc. does not doubt its accuracy, CBRE, Inc. has not verified it and makes no guarantee, warranty or representation about it. It i