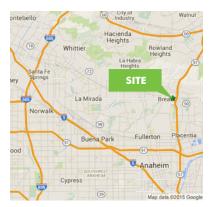

# **EMBASSY COURT**

910

**E. BIRCH STREET** 

Brea, CA 92821





#### **PROPERTY HIGHLIGHTS**

- + 3-Story Atrium-Style Mixed Use Building
- + Approximately ±40,008 SF
- + Available Space from  $\pm 1,144 6,500$  SF
- + Asking \$1.80 NNN
- + Abundant Free Covered Parking (4:1,000)

- + Elevator Served
- + Possible Signage Opportunity
- + Walking Distance to Brea Regional Mall, Brea Civic Center, Embasy Suites Hotel



# **CONTACT US**

#### **TOM ABEL**

First Vice President Lic. 00985659 + 1 714 371 9255 tom.abel@cbre.com



# **EMBASSY COURT**

E. BIRCH STREET

Brea, CA 92821



## **AREA MAPS**







### **FLOOR PLANS**

#### **GARDEN LEVEL**



#### STREET LEVEL





#### **AVAILABLE SUITES**

| Suite     | SF                                                   |
|-----------|------------------------------------------------------|
| Suite 100 | ±13,785 SF (Divisible)                               |
| Suite 200 | ±1,144 SF*<br>±2,426 SF*<br>±2,426 SF*<br>±2,426 SF* |
| Suite 225 | ±2,426 SF*                                           |
| Suite 250 | ±3,883 SF                                            |
| Suite 300 | ±6,500 SF                                            |

<sup>© 2015</sup> CBRE, Inc. The information contained in this document has been obtained from sources believed reliable. While CBRE, Inc. does not doubt its accuracy, CBRE, Inc. has not verified it and makes no guar