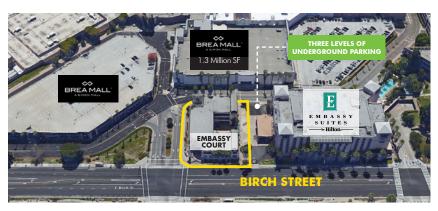

# **EMBASSY COURT**

910

**E. BIRCH STREET** 

Brea, CA 92821





#### **PROPERTY HIGHLIGHTS**

- + 3-Story Atrium-Style Mixed Use Building
- + Approximately ±40,008 SF
- + Available Space from  $\pm 1,144 6,500$  SF
- + Asking \$1.80 NNN
- + Abundant Free Covered Parking (4:1,000)

- + Elevator Served
- + Possible Signage Opportunity
- + Walking Distance to Brea Regional Mall, Brea Civic Center, Embasy Suites Hotel



# **CONTACT US**

#### **TOM ABEL**

First Vice President Lic. 00985659 + 1 714 371 9255 tom.abel@cbre.com



# **EMBASSY COURT**

E. BIRCH STREET

Brea, CA 92821



## **AREA MAPS**







### **FLOOR PLANS**

#### **GARDEN LEVEL**



#### STREET LEVEL





#### **AVAILABLE SUITES**

| Suite     | SF                                                   |
|-----------|------------------------------------------------------|
| Suite 100 | ±13,785 SF (Divisible)                               |
| Suite 200 | ±1,144 SF*<br>±2,426 SF*<br>±2,426 SF*<br>±2,426 SF* |
| Suite 225 | ±2,426 SF*                                           |
| Suite 250 | ±3,883 SF                                            |
| Suite 300 | ±6,500 SF                                            |

<sup>© 2015</sup> CBRE, Inc. The information contained in this document has been obtained from sources believed reliable. While CBRE, Inc. does not doubt its accuracy, CBRE, Inc. has not verified it and makes no gu