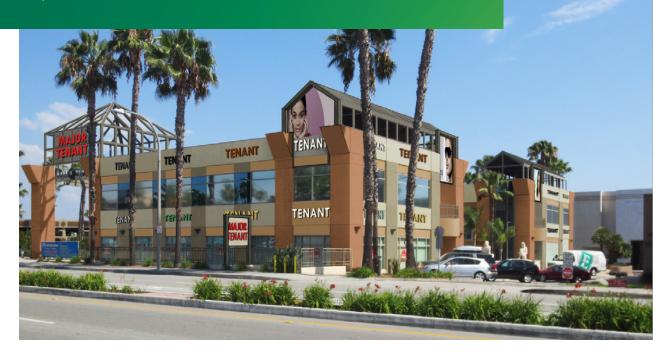

# **EMBASSY COURT**

910

**E. BIRCH STREET** 

Brea, CA 92821

#### **PROPERTY HIGHLIGHTS**

- + 3-Story Atrium-Style Mixed Use Building
- + Approximately ±40,008 SF
- + Available Space from  $\pm 1,144 6,500$  SF
- + Asking \$1.80 NNN
- + Abundant Free Covered Parking (4:1,000)

- + Elevator Served
- + Possible Signage Opportunity
- + Walking Distance to Brea Regional Mall, Brea Civic Center, Embasy Suites Hotel