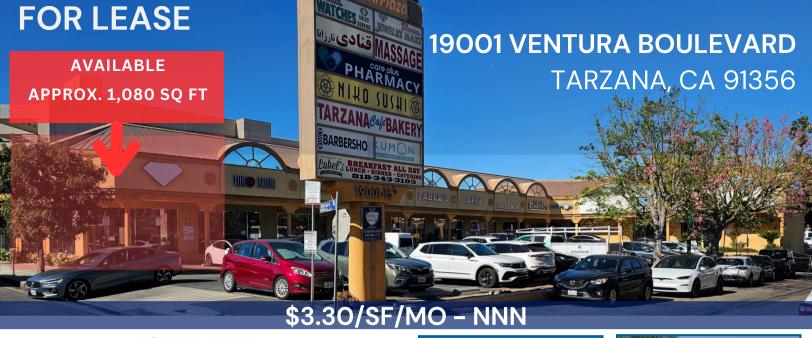

## **SUMMARY**

Property Type: Modified Gross
Terms: Negotiable
Available SQ.FT.: Approx. 1,080
Total Building SQ.FT.: Approx. 12,964
Zoning: LAC2

Year Built: Built 1965, Renov 1996
Heat/Cool: Heating and AC Ventilation

## **FEATURES:**

- In a High-Traffic Commercial Corridor
- In a Strip Center
- Diversified Tenant Mix
- Ample Parking
- Pylon Sign
- In the Heart of Tarzana
- Adjacent to the 101 Freeway

| 2024                 | 1 MILE    | 3 MILES   | 5 MILES   |
|----------------------|-----------|-----------|-----------|
| POPULATION           | 23,596    | 190,598   | 455,607   |
| AVG HOUSEHOLD INCOME | \$113,782 | \$110,306 | \$110,867 |
| MED HOUSEHOLD INCOME | \$81,119  | \$83,403  | \$83,238  |