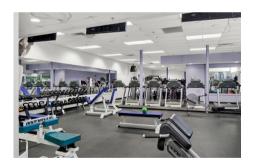

## 38 SWAMPSCOTT ROAD SALEM, MA 01970

RENT \$12/SF/YR

**TYPE** FLEX, RETAIL, OFFICE

SIZE 19,250 SQFT LEASE TYPE NNN

\*Photo renderings display potential space uses.

## SPACE OVERVIEW

Located on Swampscott Rd., right near the roundabout, this large space for lease is in a busy retail area with great visibility.

Previously built out as a fitness facility, this space has not only a large open area but also several rooms for private instruction.

The space has both a men's and women's locker room. Option to subdivide down to around 3,000 SF – there are many exterior doors that make this a possibility. Ready for immediate occupancy.