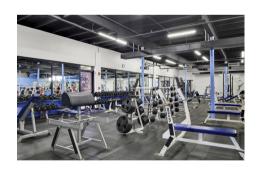

## 38 SWAMPSCOTT ROAD SALEM, MA 01970

RENT \$12/SF/YR

**TYPE** FLEX, RETAIL, OFFICE

SIZE 19,250 SQFT LEASE TYPE NNN

\*Photo renderings display potential space uses.

## SPACE OVERVIEW

Located on Swampscott Rd., right near the roundabout, this large space for lease is in a busy retail area with great visibility.

Previously built out as a fitness facility, this space has not only a large open area but also several rooms for private instruction.

The space has both a men's and women's locker room. Option to subdivide down to around 3,000 SF – there are many exterior doors that make this a possibility. Ready for immediate occupancy.