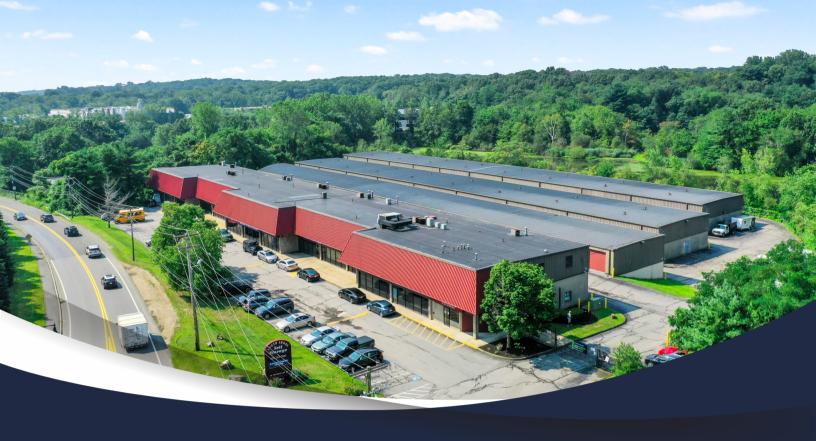

## 38 SWAMPSCOTT ROAD SALEM, MA 01970

RENT \$12/SF/YR

**TYPE** FLEX, RETAIL, OFFICE

SIZE 19,250 SQFT LEASE TYPE NNN

\*Photo renderings display potential space uses.

## SPACE OVERVIEW

Located on Swampscott Rd., right near the roundabout, this large space for lease is in a busy retail area with great visibility.

Previously built out as a fitness facility, this space has not only a large open area but also several rooms for private instruction.