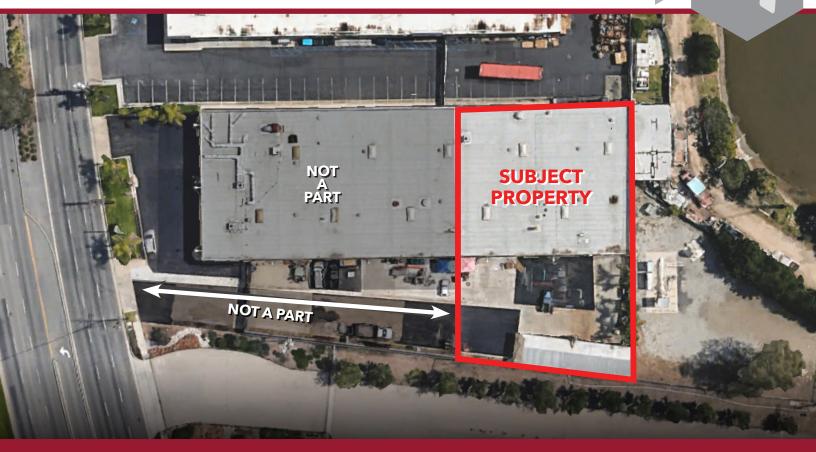

# ±10,363 SF FOR LEASE - DIVISIBLE TO ±5,363 SF RENOVATIONS UNDERWAY

4104 E LA PALMA AVENUE, ANAHEIM, CA



### **PROPERTY** FEATURES

- » 10,363 SF Divisible to ±5,363 SF
- » POL ±26,000 SF Building
- » ±300 SF Office (Newly Built)
- » Fenced Yard
- » Sprinklered
- » 600 Amps Power (277/480 Volts)
- » 17' Clear
- » 2 Oversized GL (12 x 14)
- » Anaheim Canyon Location

\*Please note that the 4100 building is being subdivided and the 4104 address is currently in the permitting process.

### CONTACT US

### **RICK TURNER**

SVP/Principal 949.724.4754 rturner@lee-associates.com DRE # 01871353 KYLE ADAMS Associate 949.724.4755 kadams@lee-associates.com DRE # 02141268





DISCLAIMER: The information contained herein has been obtained from the property owner or other third party and is provided to you without verification as to accuracy. We (Lee & Associates, its brokers, employees, agents, princip