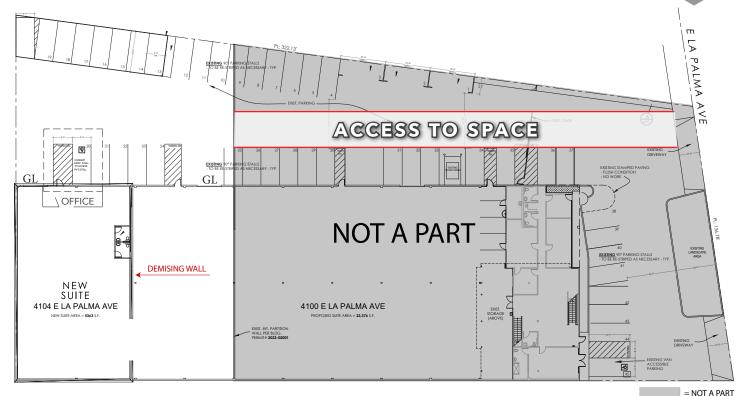

### **PROPERTY** FEATURES

- » 10,363 SF Divisible to ±5,363 SF
- » POL ±26,000 SF Building
- » ±300 SF Office (Newly Built)
- » Fenced Yard
- » Sprinklered
- » 600 Amps Power (277/480 Volts)
- » 17' Clear
- » 2 Oversized GL (12 x 14)
- » Anaheim Canyon Location

\*Please note that the 4100 building is being subdivided and the 4104 address is currently in the permitting process.