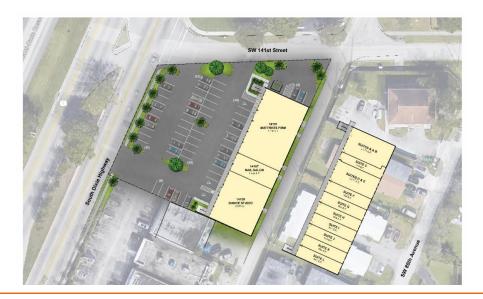

18 months while the center is going through renovations.

Looking for Permanent Tenants on 2nd Floor with Retail Exposure

#### **Features**

Ample parking and Access from North/South US-1 travelers Join Mattress Firm, Fred Astaire Dance Studio, Salons & Dentist 2 Units on 2nd floor with signage all open space

# Demographics

|                                 | 1 Mile   | 3 Miles   | 5 Miles  |
|---------------------------------|----------|-----------|----------|
| Population                      | 10,721   | 92,994    | 274,090  |
| Median Household Income         | \$92,689 | \$106,995 | \$85,555 |
| Daytime Business Establishments | 1,999    | 9,339     | 29,797   |
| Total Employees                 | 12,250   | 48,591    | 168,837  |

## **Future Rendering**



## Site Plan Exhibit



## **Interior Images of Spaces Available**



## **Contact Listing Agent**

Ana Vega-Garcia email: ana@suchmangroup.com telephone: 305-667-6461