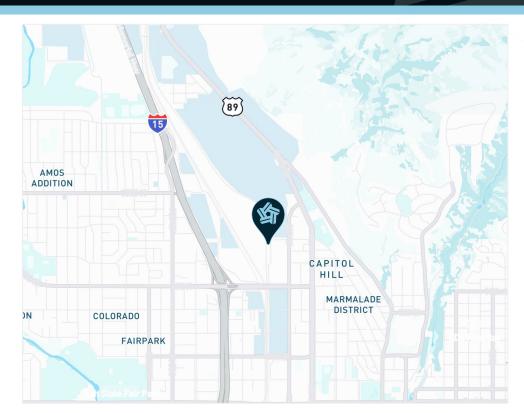

## Salt Lake City, Utah Fleet Yard

798 North 500 West, Salt Lake City, UT 84116

This 6-acre outpost with 210 semi-truck parking spaces has a prime location near I-15 and I-80 in Salt Lake City, offering a strategic base for operations throughout the Mountain West region. Its position makes it a vital link in freight transportation, connecting carriers to surrounding states and larger distribution networks.