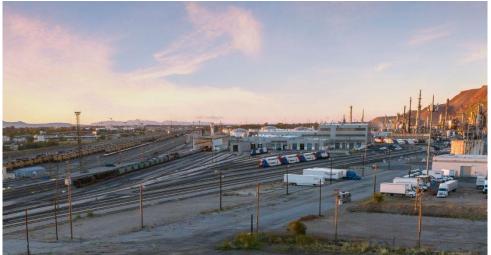

## Salt Lake City, Utah Fleet Yard

798 North 500 West, Salt Lake City, UT 84116

This 6-acre outpost with 210 semi-truck parking spaces has a prime location near I-15 and I-80 in Salt Lake City, offering a strategic base for operations throughout the Mountain West region. Its position makes it a vital link in freight transportation, connecting carriers to surrounding states and larger distribution networks.