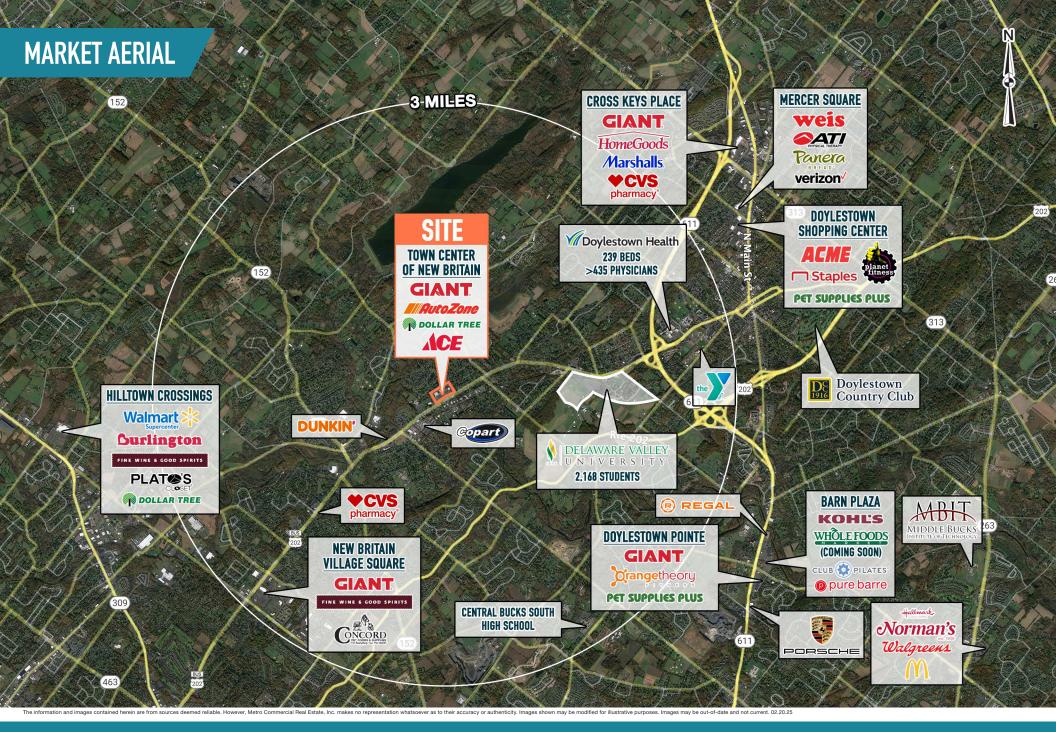

# TOWN CENTER AT NEW BRITAIN **NEW BRITAIN, PA**

**436 TOWN CENTER** 

 $\pm 443$  SF - 7,146 SF AVAILABLE FOR LEASE; GLA:  $\pm 124,262$  SF

**UNDER NEW OWNERSHIP!** 