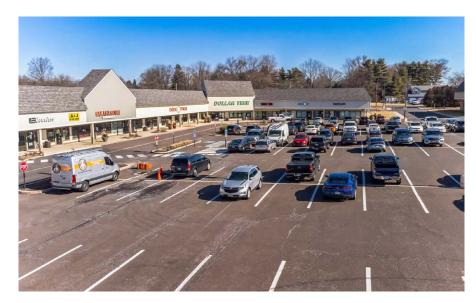

# TOWN CENTER AT NEW BRITAIN **NEW BRITAIN, PA**

**436 TOWN CENTER** 

 $\pm 443$  SF - 7,146 SF AVAILABLE FOR LEASE; GLA:  $\pm 124,262$  SF

**UNDER NEW OWNERSHIP!** 