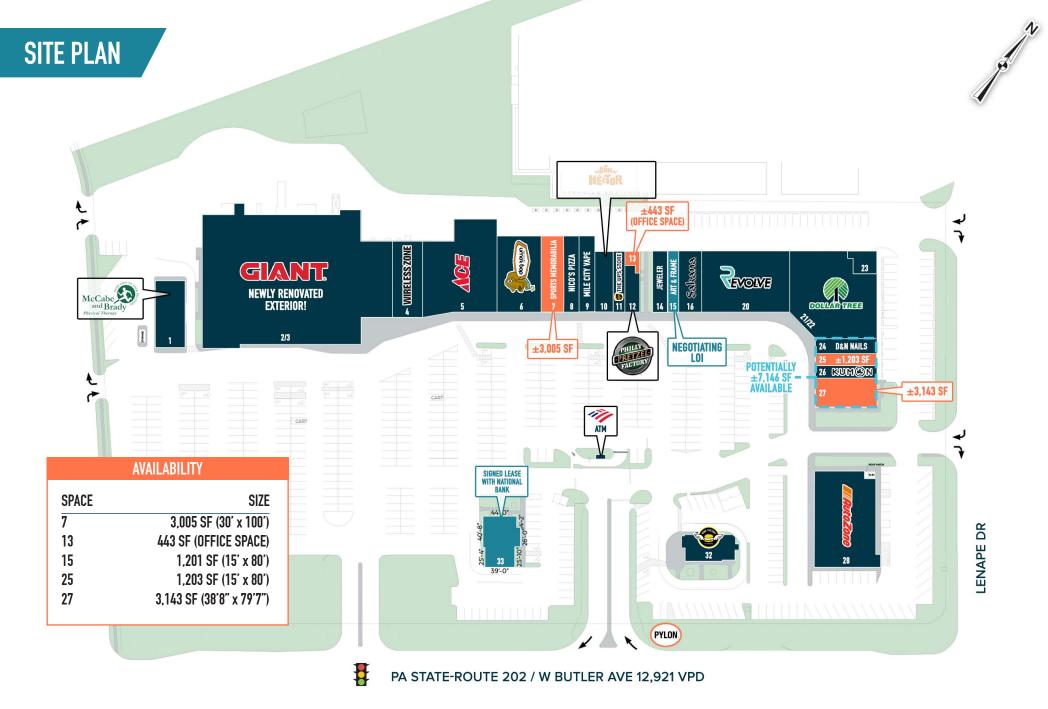

# TOWN CENTER AT NEW BRITAIN **NEW BRITAIN, PA**

**436 TOWN CENTER** 

 $\pm 443$  SF - 7,146 SF AVAILABLE FOR LEASE; GLA:  $\pm 124,262$  SF

**UNDER NEW OWNERSHIP!** 