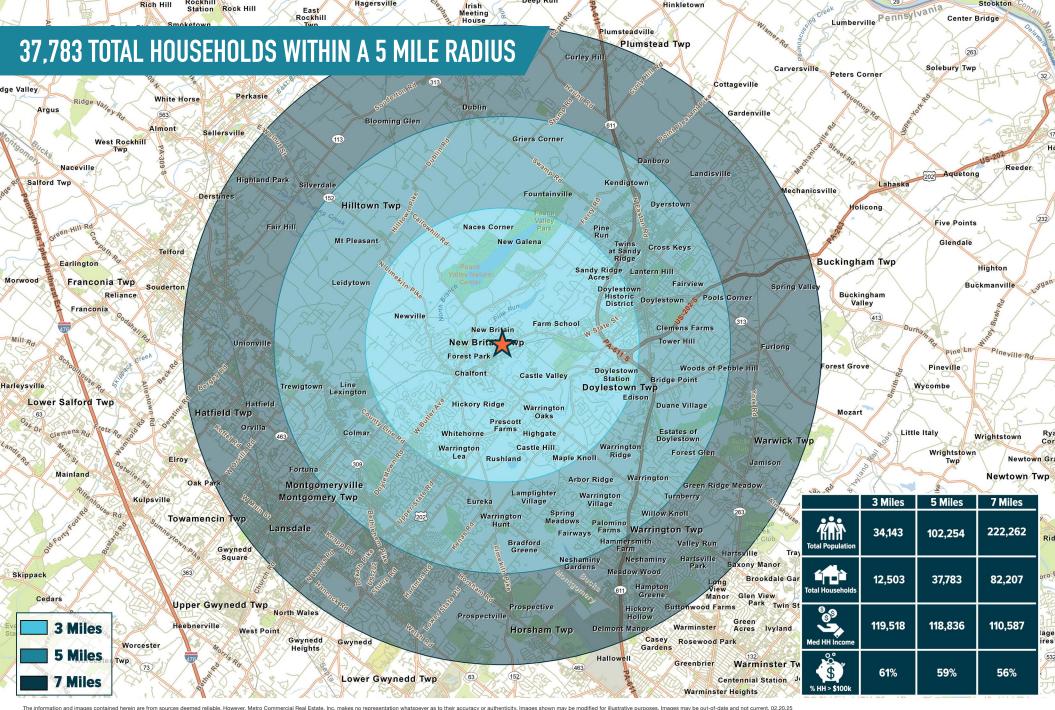

# TOWN CENTER AT NEW BRITAIN **NEW BRITAIN, PA**

**436 TOWN CENTER** 

 $\pm 443$  SF - 7,146 SF AVAILABLE FOR LEASE; GLA:  $\pm 124,262$  SF

**UNDER NEW OWNERSHIP!** 