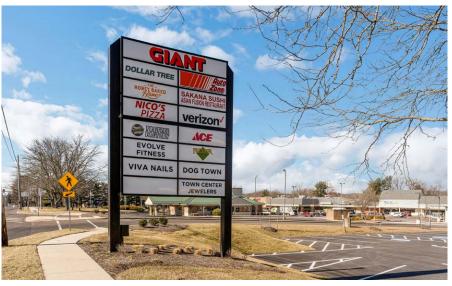

# TOWN CENTER AT NEW BRITAIN **NEW BRITAIN, PA**

**436 TOWN CENTER** 

 $\pm 443$  SF - 7,146 SF AVAILABLE FOR LEASE; GLA:  $\pm 124,262$  SF

**UNDER NEW OWNERSHIP!** 

## **NEW GIANT EXTERIOR RENOVATION!**

The information and images contained herein are from sources deemed reliable. However, Metro Commercial Real Estate, inc. makes no representation whatsoever as to their accuracy or authenticity. Images shown may be modified for illustrative purposes. Images may be out-of-date and not current. 02.20.3 to their accuracy or authenticity. Images shown may be modified for illustrative purposes. Images may be out-of-date and not current. 02.20.3 to their accuracy or authenticity. Images shown may be modified for illustrative purposes. Images may be out-of-date and not current. 02.20.3 to their accuracy or authenticity. Images shown may be modified for illustrative purposes. Images may be out-of-date and not current. 02.20.3 to their accuracy or authenticity. Images shown may be modified for illustrative purposes. Images may be out-of-date and not current. 02.20.3 to their accuracy or authenticity. Images shown may be modified for illustrative purposes. Images may be out-of-date and not current. 02.20.3 to their accuracy or authenticity. Images shown may be modified for illustrative purposes. Images may be out-of-date and not current. 02.20.3 to their accuracy or authenticity. Images shown may be modified for illustrative purposes. Images may be out-of-date and not current. 02.20.3 to their accuracy or authenticity. Images shown may be modified for interest to the current of the curren