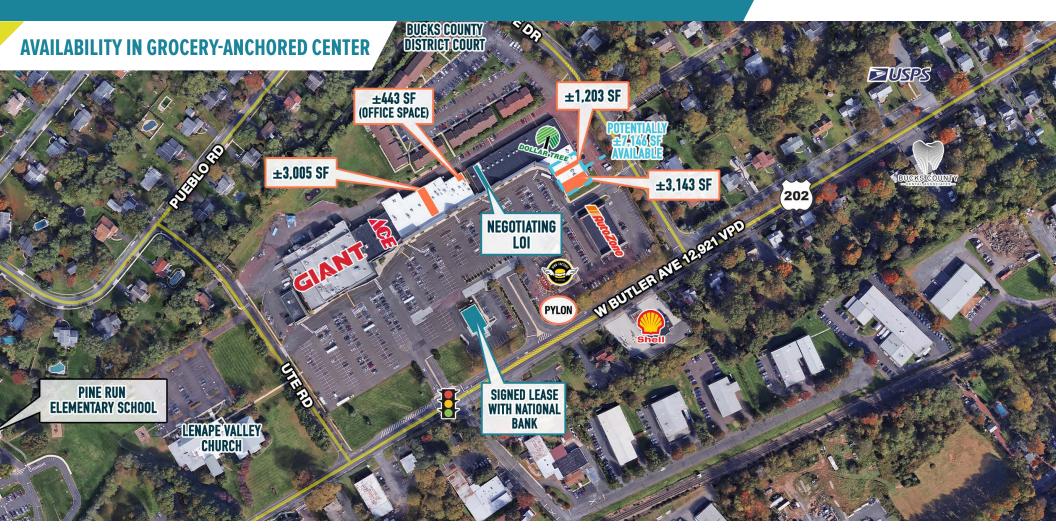

# TOWN CENTER AT NEW BRITAIN **NEW BRITAIN, PA**

**436 TOWN CENTER** 

 $\pm 443$  SF - 7,146 SF AVAILABLE FOR LEASE; GLA:  $\pm 124,262$  SF

**UNDER NEW OWNERSHIP!** 

## **NEW GIANT EXTERIOR RENOVATION!**

The information and images contained herein are from sources deemed reliable. However, Metro Commercial Real Estate, inc. makes no representation whatsoever as to their accuracy or authenticity. Images shown may be modified for illustrative purposes. Images may be out-of-date and not current. 02.20.3 to their accuracy or authenticity. Images shown may be modified for illustrative purposes. Images may be out-of-date and not current. 02.20.3 to their accuracy or authenticity. Images shown may be modified for illustrative purposes. Images may be out-of-date and not current. 02.20.3 to their accuracy or authenticity. Images shown may be modified for illustrative purposes. Images may be out-of-date and not current. 02.20.3 to their accuracy or authenticity. Images shown may be modified for illustrative purposes. Images may be out-of-date and not current. 02.20.3 to their accuracy or authenticity. Images shown may be modified for illustrative purposes. Images may be out-of-date and not current. 02.20.3 to their accuracy or authenticity. Images shown may be modified for illustrative purposes. Images may be out-of-date and not current. 02.20.3 to their accuracy or authenticity. Images shown may be modified for illustrative purposes. Images may be out-of-date and not current. 02.20.3 to their accuracy or authenticity. Images shown may be modified for interest to the current of the curren