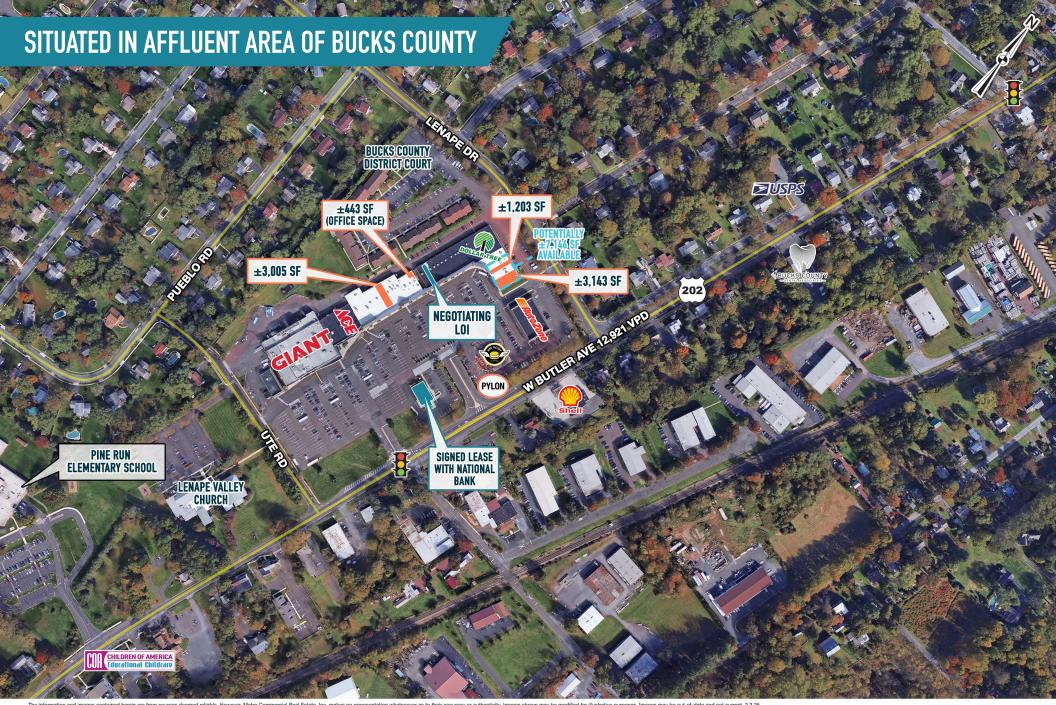

# TOWN CENTER AT NEW BRITAIN **NEW BRITAIN, PA**

**436 TOWN CENTER** 

 $\pm 443$  SF - 7,146 SF AVAILABLE FOR LEASE; GLA:  $\pm 124,262$  SF

**UNDER NEW OWNERSHIP!** 